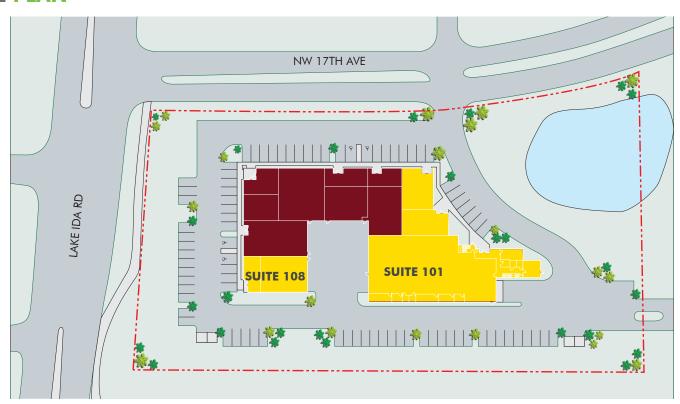

## **SITE PLAN**

### **PROPERTY DETAILS**

- Total Building Size ±28,864 SF on ±3.2 Acres
- Available For Lease Units -
  - Suite 101-  $\pm$ 14,465 SF with 4,782 SF of Office Space Available May 1, 2020
  - Suite 108  $\pm 3,000$  SF Available May 1, 2020
- Grade Level Loading
- Tilt Wall Construction
- Hurricane Impact Windows
- Located in the Delray Park of Commerce
- Year Built 2004