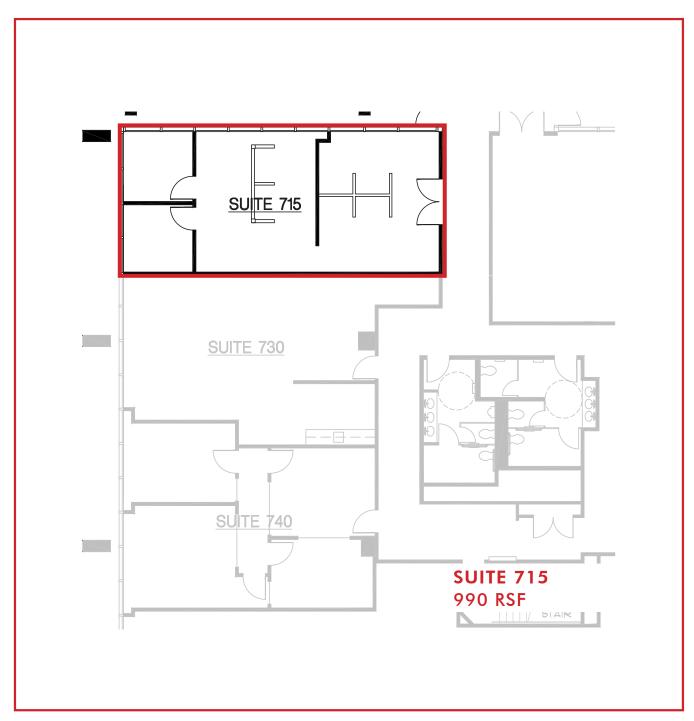

# **AVAILABILITY**

| SUITE | RSF |                               |                              |  |
|-------|-----|-------------------------------|------------------------------|--|
| 715   | 990 | \$3.75 - \$3.85/RSF/Month, FS | Two offices & one open space |  |