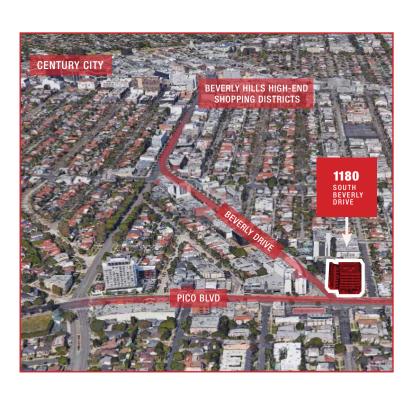

## HIGHLIGHTS

- WALKING DISTANCE TO NUMEROUS AMENITIES \$2/SF BROKER BONUS THROUGH 5/31/2019
- EXCELLENT WINDOW LINE EXPOSURE & CITY VIEWS
- IMMEDIATE ACCESS TO BEVERLY HILLS RETAIL
- BUILDING HAS BEEN RECENTLY RENOVATED
- CHASE BANK ANCHOR TENANT
- PARKING: TANDEM RESERVED \$130