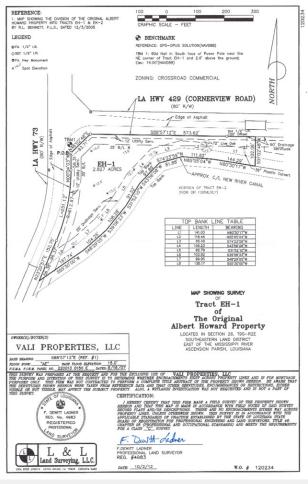

## **Property Highlights**

- · Beautiful Corner development tract. Located in fast growing Ascension Parish. Great tract for development of single family subdivision, condo community, apartments, assisted living, nursing
- - +/- 2.69 Acres of vacant land available at the corner of Hwy. 73 and Cornerview Road in Geismar.
- · Great location for a retail development
- Zoned C-2
- Contact agent for more information