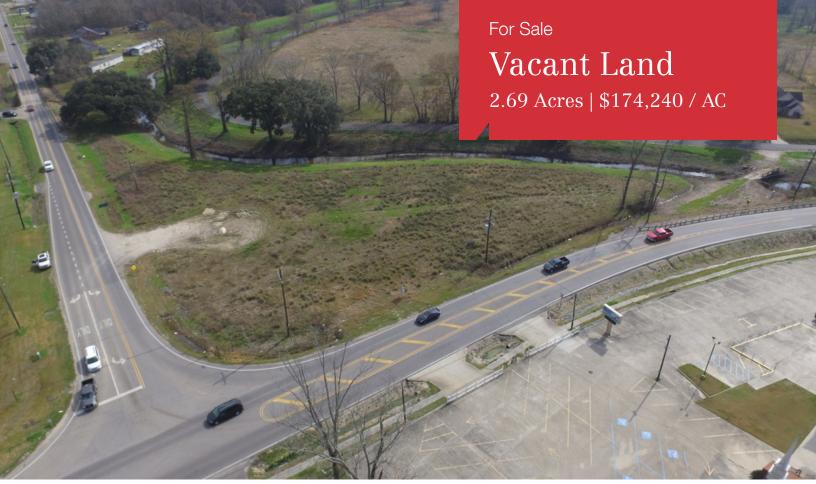

## Vacant Land

\$468,705

## **Property Highlights**

- · Beautiful Corner development tract. Located in fast growing Ascension Parish. Great tract for development of single family subdivision, condo community, apartments, assisted living, nursing
- - +/- 2.69 Acres of vacant land available at the corner of Hwy. 73 and Cornerview Road in Geismar.
- · Great location for a retail development
- Zoned C-2
- Contact agent for more information

### Sale Price

\$468,705