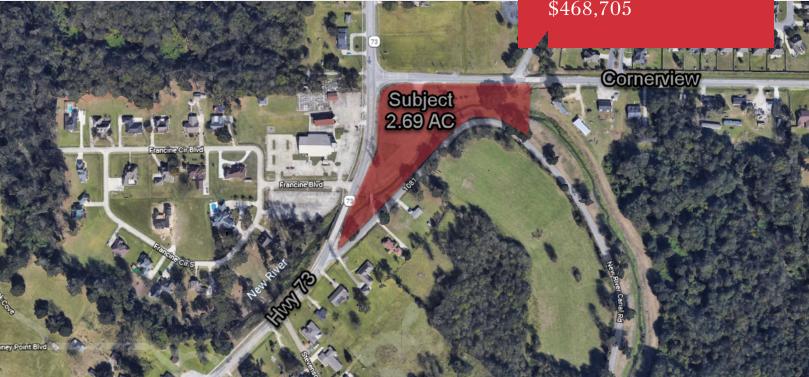

## Vacant Land

\$468,705

# Hwy. 73 at Cornerview Rd.

Hwy. 73 Geismar, Geismar, Louisiana 70734

## **Property Highlights**

- · Beautiful Corner development tract. Located in fast growing Ascension Parish. Great tract for development of single family subdivision, condo community, apartments, assisted living, nursing
- - +/- 2.69 Acres of vacant land available at the corner of Hwy. 73 and Cornerview Road in Geismar.
- · Great location for a retail development
- Zoned C-2
- Contact agent for more information

### Sale Price

\$468,705