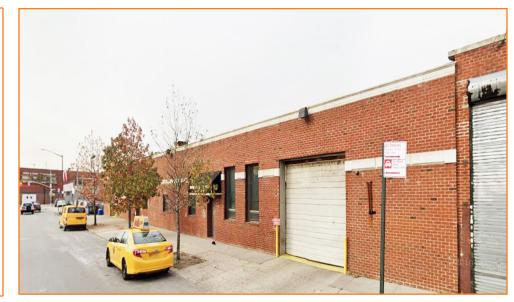

## **15,000 SQ. FT. 1-STORY BUILDING** FOR LEASE @ NORTHERN BLVD.

## **FEATURES:**

- 15,000 Sq. Ft. Warehouse
- 150' x 100' Dimensions
- 1-Story Building
- 15ft Ceiling
- Gas Unit Heaters
- 2 Drive-In's
- 2,000 Sq. Ft. finished Air-Conditioned offices

**LEASE PRICE:** 