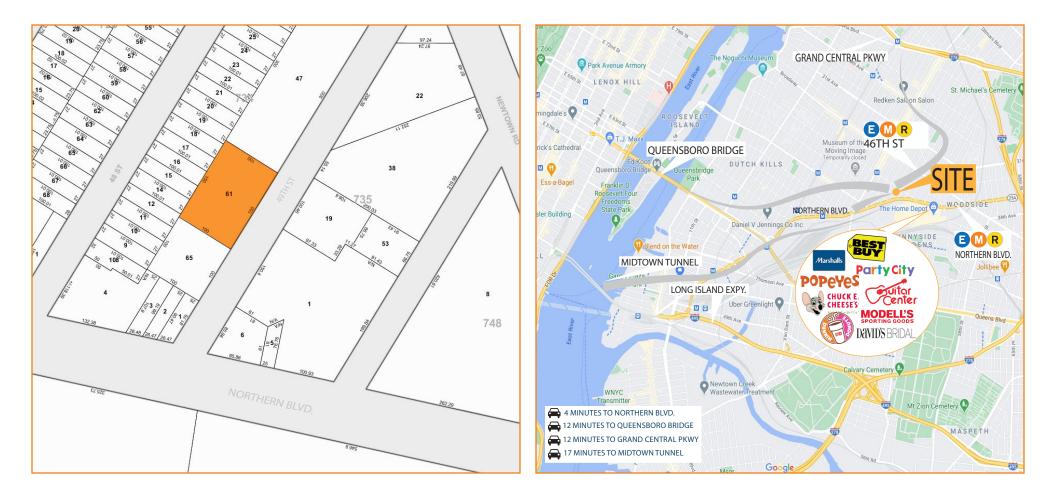

## **NEARBY:**

- Northern Boulevard
- Long Island Expressway
- Grand Central Parkway
- Midtown Tunnel

Transportation: M R 46<sup>th</sup> St Station Q104 49<sup>TH</sup> St Station/Northern Blvd.

\$25.00 PSF

## 32-56 49<sup>TH</sup> STREET, LONG ISLAND CITY, NY

| BLOCK: | 734 | LOT: | 61 | ZONING: | <b>C8</b> - |
|--------|-----|------|----|---------|-------------|

For Information About This Property<br/>Contact Exclusive Agents:George Margaronis, Partner<br/>gmargaronis@pinnaclereny.com<br/>718-784-8404James Tack, Partner<br/>jtack@pinnaclereny.com<br/>718-784-8541Brendan Burke, Associate Broker<br/>bburke@pinnaclereny.com<br/>718-371-6403Paul Bralower, Associate Broker<br/>pbralower@pinnaclereny.com<br/>718-371-6402