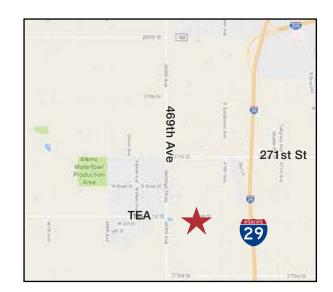

#### Location

- Located on Linda Avenue just south of Monty Street in the Hagedorn Addition West of I-29 & the
- Area neighbors include: Straight Line Customs, Frito Lay, Harvard Integrations, Love My Storage, Levya Drywall