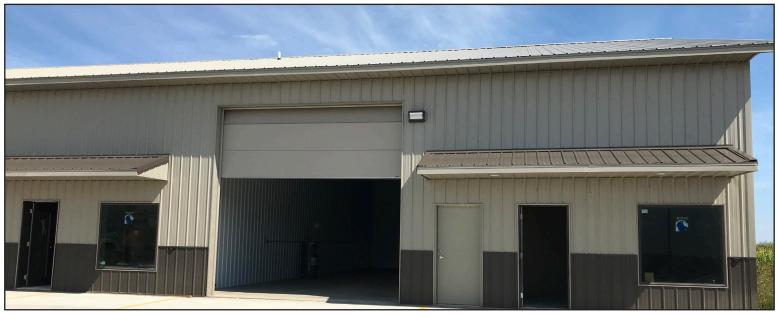

### **Property Features**

- Storage units perfect for classic car enthusiasts One 2,280 sq. ft. bay available Unit features:
- - 38' x 60

  - LED Lighting Hot/cold water hookups
  - Floor drain
  - One 14' x 14' overhead door
  - Five exterior parking spots per unit
  - 220 outlet
  - 16' sidewalls

  - Big screen TV mounts 14' x 14' office mezzanine
  - 8' x 10' bathroom/ utility room

#### Price

- Lease rate: \$1,250/ month gross + utilities Utilities include: gas, electric, and water