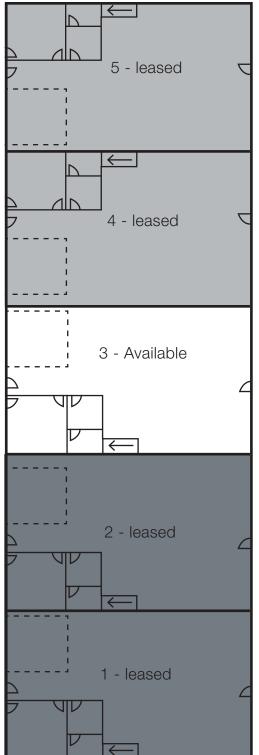

### **Property Features**

- Storage units perfect for classic car enthusiasts One 2,280 sq. ft. bay available Unit features:
- - 38' x 60

  - LED Lighting Hot/cold water hookups
  - Floor drain
  - One 14' x 14' overhead door
  - Five exterior parking spots per unit
  - 220 outlet
  - 16' sidewalls