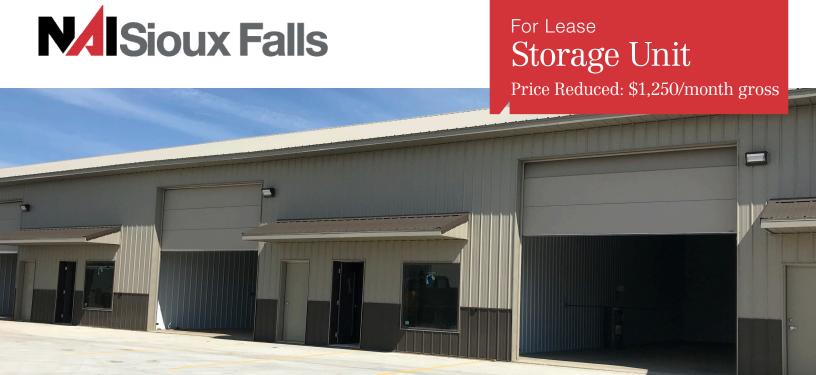

## Upscale Storage Center

27178 Linda Avenue, Tea, SD 57064

### **Property Features**

- Storage units perfect for classic car enthusiasts One 2,280 sq. ft. bay available Unit features:
- - 38' x 60

  - LED Lighting Hot/cold water hookups
  - Floor drain
  - One 14' x 14' overhead door
  - Five exterior parking spots per unit
  - 220 outlet
  - 16' sidewalls

#### Price

- Lease rate: \$1,250/ month gross + utilities Utilities include: gas, electric, and water