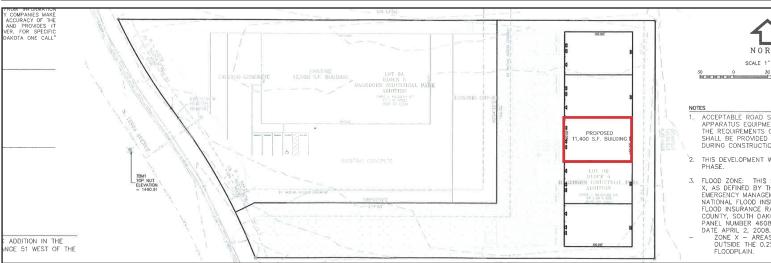

#### Location

- Located on Linda Avenue just south of Monty Street in the Hagedorn Addition West of I-29 & the
- Area neighbors include: Straight Line Customs, Frito Lay, Harvard Integrations, Love My Storage, Levya Drywall