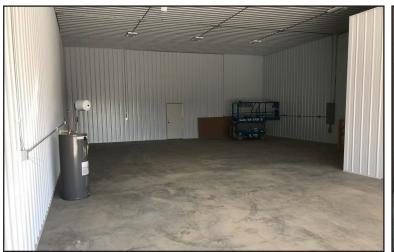

### **Property Features**

- Storage units perfect for classic car enthusiasts One 2,280 sq. ft. bay available Unit features:
- - 38' x 60

  - LED Lighting Hot/cold water hookups
  - Floor drain
  - One 14' x 14' overhead door
  - Five exterior parking spots per unit
  - 220 outlet
  - 16' sidewalls

  - Big screen TV mounts 14' x 14' office mezzanine
  - 8' x 10' bathroom/ utility room