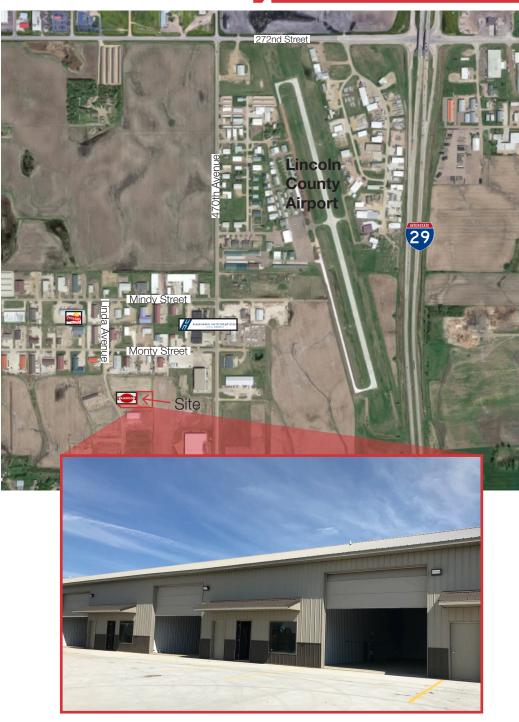

#### Location

- Located on Linda Avenue just south of Monty Street in the Hagedorn Addition West of I-29 & the
- Area neighbors include: Straight Line Customs, Frito Lay, Harvard Integrations, Love My Storage, Levya Drywall