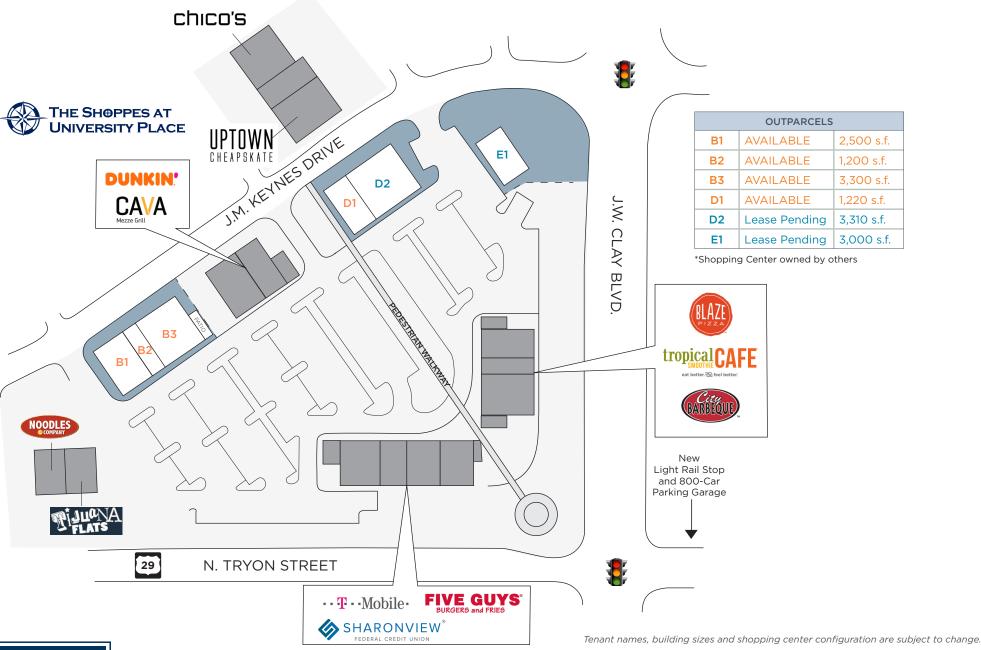

# THE POINTE AT UNIVERSITY PLACE | Charlotte, North Carolina

The Pointe at University Place is a new development ideally located in the heart of University City. The center's close proximity to University Research Park (30.000+ employees), UNC Charlotte (the fourth largest college in the state with 28,000+ students), and Atrium Health (1.375+ employees) brings significant daytime traffic to the area and serves a trade area of over 476,000 people. The \$1.2 billion LYNX Blue Line extension (24,000 daily riders) runs adjacent to the center on N. Tryon St and the new J.W. Clay Station will include an 800-car parking garage. The Pointe at University Place offers excellent visibility from the highly trafficked N. Tryon St. and is easily accessible from I-85 and I-485.

#### SIZE

1,928-3,500 square feet

#### LOCATION

Charlotte, North Carolina Intersection of US-29/N. Tryon Street and J.W. Clay Blvd.