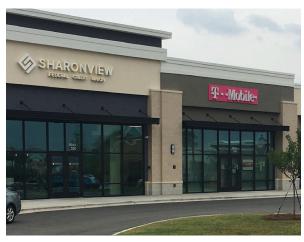

# THE POINTE AT UNIVERSITY PLACE | Charlotte, North Carolina





The Pointe at University Place is a new development ideally located in the heart of University City. The center's close proximity to University Research Park (30.000+ employees), UNC Charlotte (the fourth largest college in the state with 28,000+ students), and Atrium Health (1.375+ employees) brings significant daytime traffic to the area and serves a trade area of over 476,000 people. The \$1.2 billion LYNX Blue Line extension (24,000 daily riders) runs adjacent to the center on N. Tryon St and the new J.W. Clay Station will include an 800-car parking garage. The Pointe at University Place offers excellent visibility from the highly trafficked N. Tryon St. and is easily accessible from I-85 and I-485.

#### **NEIGHBORING RETAILERS**



























#### SIZE

1,928-3,500 squ