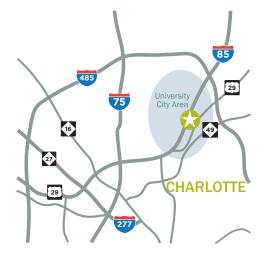

# THE POINTE AT UNIVERSITY PLACE | Charlotte, North Carolina

The Pointe at University Place is a new development ideally located in the heart of University City. The center's close proximity to University Research Park (30.000+ employees), UNC Charlotte (the fourth largest college in the state with 28,000+ students), and Atrium Health (1.375+ employees) brings significant daytime traffic to the area and serves a trade area of over 476,000 people. The \$1.2 billion LYNX Blue Line extension (24,000 daily riders) runs adjacent to the center on N. Tryon St and the new J.W. Clay Station will include an 800-car parking garage. The Pointe at University Place offers excellent visibility from the highly trafficked N. Tryon St. and is easily accessible from I-85 and I-485.

#### LOCATION

Charlotte, North Carolina Intersection of US-29/N. Tryon Street and J.W. Clay Blvd.

## TRAFFIC COUNTS

W.T. Harris Blvd. - 62.000 US-29/Tryon Street - 30.000 I-85 - 139,000