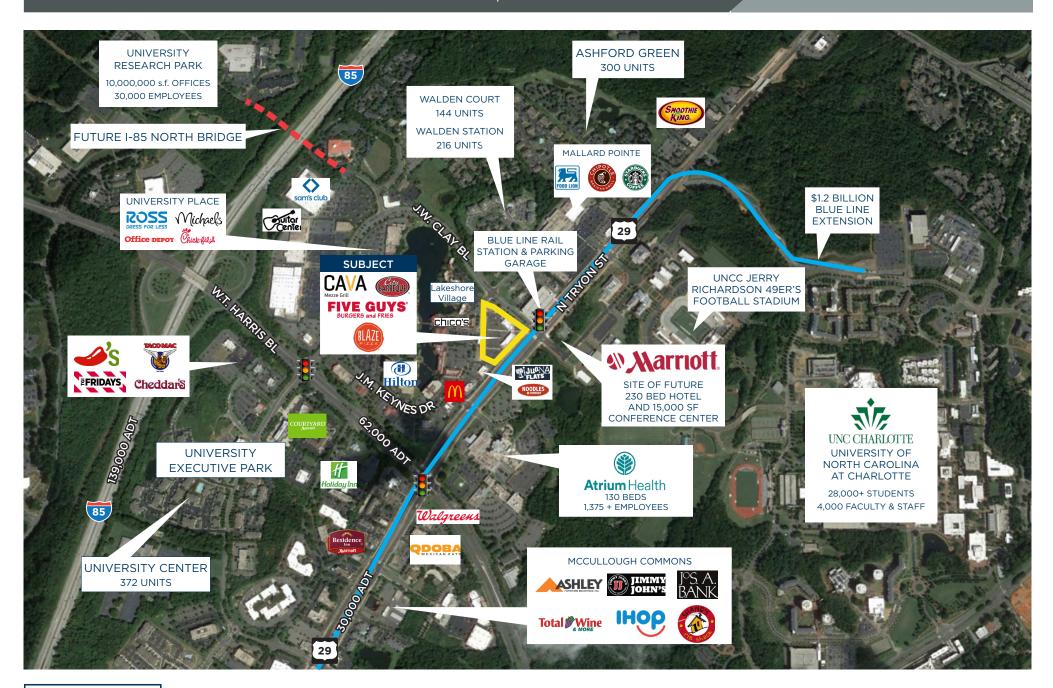

# THE POINTE AT UNIVERSITY PLACE | Charlotte, North Carolina

The Pointe at University Place is a new development ideally located in the heart of University City. The center's close proximity to University Research Park (30.000+ employees), UNC Charlotte (the fourth largest college in the state with 28,000+ students), and Atrium Health (1.375+ employees) brings significant daytime traffic to the area and serves a trade area of over 476,000 people. The \$1.2 billion LYNX Blue Line extension (24,000 daily riders) runs adjacent to the center on N. Tryon St and the new J.W. Clay Station will include an 800-car parking garage. The Pointe at University Place offers excellent visibility from the highly trafficked N. Tryon St. and is easily accessible from I-85 and I-485.

## TRAFFIC COUNTS

W.T. Harris Blvd. - 62.000 US-29/Tryon Street - 30.000 I-85 - 139,000