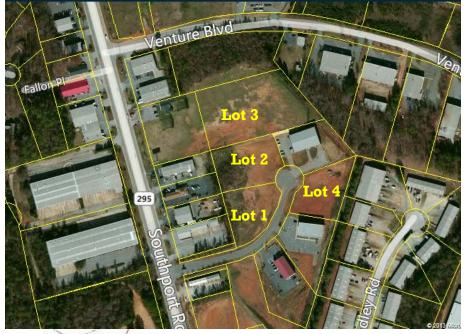

## AVAILABLE

Highway 295 (Southport Road)

Spartanburg, SC

Site Analysis

Commercial Sales

Development

Lot 3 Lot 2 Lot 1

Southport Road ROAD

- Office/Distribution lots available in Southport Commerce Center
- Lot 1 1.17± acres (Tax Map # 6-25-00-164.15)
- Lot 2 1.53± acres (Tax Map # 6-25-00-164.09)
- Lot 3 3.09± acres (Tax Map # 6-25-00-162.04)
- Lot 4 1.20± acres ( Tax Map # 6-25-00-162.04)
- Marque signage on Southport Road
- Owner will build-to suit
- All utilities available to site.
- Approximately ½ mile from Reidville Road