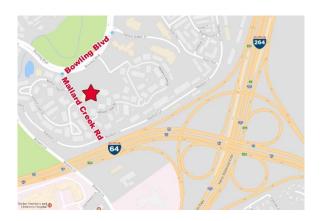

## FOR LEASE 100 MALLARD CREEK ROAD

Louisville, KY 40207

## **PROPERTY FEATURES**

- Class A 75,000 SF office building with beautiful landscaping
- Located just off of Shelbyville Road and Bowling Blvd. near the Mall of St. Matthews and Dupont Medical Center
- Easy access to I-64 and I-264
- Floor to ceiling windows, Class A finishes
- · Building conference room
- 24-hour key card access security system