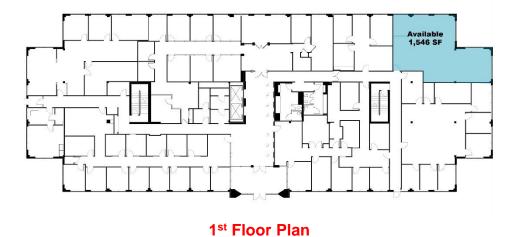

, KY 40207

## OFFICE SPACE FOR LEASE UP TO 5,040 SF AVAILABLE

## **PROPERTY FEATURES**

- Class A 75,000 SF office building with beautiful landscaping
- Located just off of Shelbyville Road and Bowling Blvd. near the Mall of St. Matthews and Dupont Medical Center
- Easy access to I-64 and I-264
- Floor to ceiling windows, Class A finishes
- · Building conference room
- 24-hour key card access security system





For more information, please contact:

BRENT BOLAND, CCIM Senior Director 502 384 4494 ext. 134 bboland@commercialkentucky.com BRENT DOLEN, CCIM
Senior Associate
502 589 5150 ext 262
bdolen@commercialkentucky.com

333 E. Main Street, Suite 510 Louisville, KY 40202 phone: +1 502 589 5150 www.CommercialKentucky.com



## **FOR LEASE** 100 MALLARD CREEK ROAD

Louisville, KY 40207





2<sup>nd</sup> Floor Plan

For more information, please contact:

**BRENT BOLAND, CCIM Senior Director** 502 384 4494 ext. 134 bboland@commercialkentucky.com

**BRENT DOLEN, CCIM** Senior Associate 502 589 5150 ext 262 bdolen@commercialkentucky.com

333 E. Main Street, Suite 510 Louisville, KY 40202 phone: +1 502 589 5150 www.CommercialKentucky.com