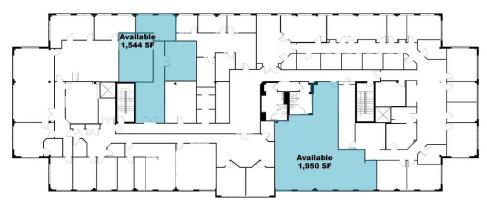

## OFFICE SPACE FOR LEASE UP TO 5,040 SF AVAILABLE

## **FOR LEASE** 100 MALLARD CREEK ROAD

Louisville, KY 40207

2<sup>nd</sup> Floor Plan

For more information, please contact:

**BRENT BOLAND, CCIM Senior Director** 502 384 4494 ext. 134 bboland@commercialkentucky.com