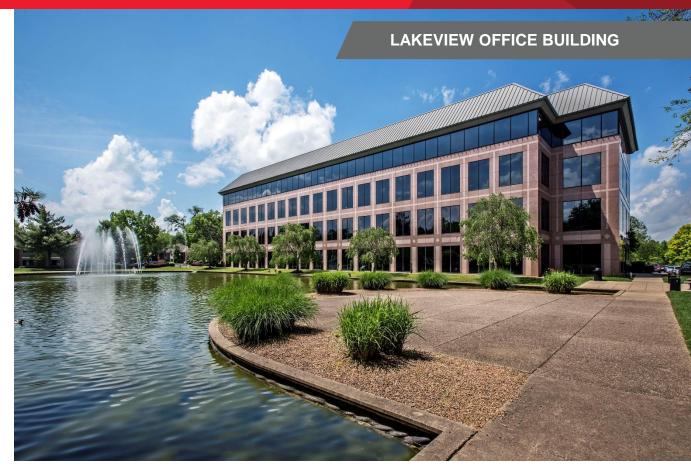

## **PROPERTY FEATURES**

- Class A 75,000 SF office building with beautiful landscaping
- Located just off of Shelbyville Road and Bowling Blvd. near the Mall of St. Matthews and Dupont Medical Center
- Easy access to I-64 and I-264
- Floor to ceiling windows, Class A finishes
- · Building conference room
- 24-hour key card access security system