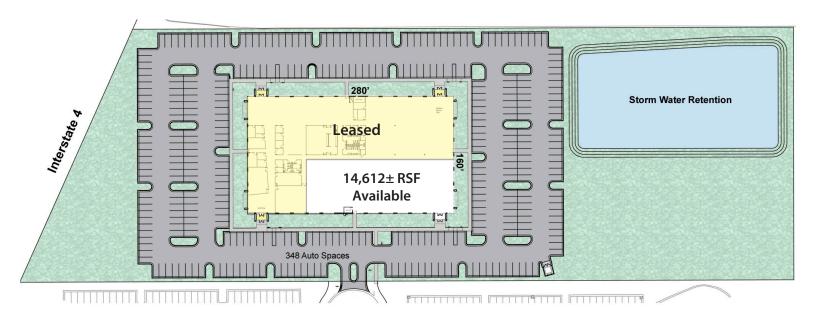

# Site Plan

## Parking

- High parking ratio
- 7.80/1000 sf

# Opportunity

- One-story, 44,800± sf class A office building
- 14,612± sf of new shell space available
- Monument signage available
- Built in 2017
- I-4 visibility