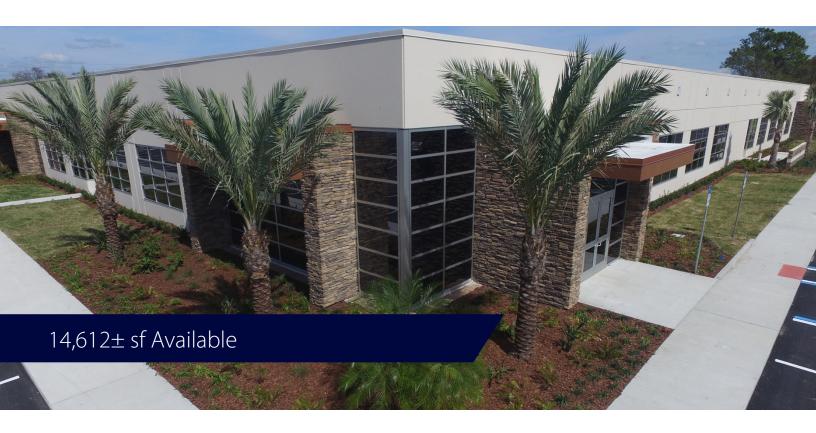

# 680 Century Point

Lake Mary, Florida 32746

# Opportunity

- One-story, 44,800± sf class A office building
- 14,612± sf of new shell space available
- Monument signage available
- Built in 2017
- I-4 visibility