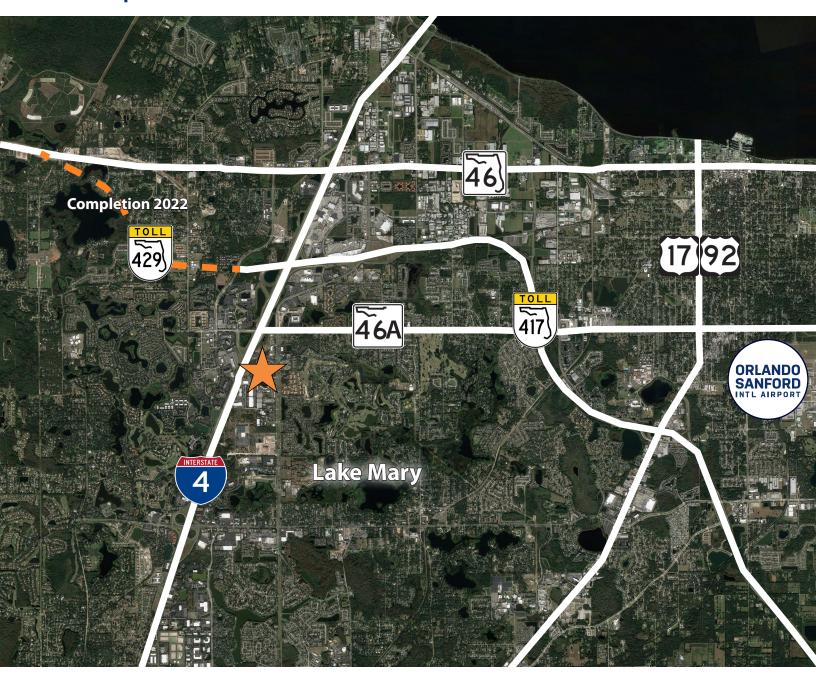

#### Location

- Located just east of the intersection of Rinehart Rd and Wallace Ct near 46A and I-4 in Lake Mary
- Easy access to I-4, SR 417 (Eastern Beltway), and future SR 429 (Western Beltway)
- Minutes to outstanding restaurants, retail, and hotels

# Area Map

avisonyoung.com

**Greg Morrison, CCIM, SIOR**, Principal D 407 440 6640 C 407 257 8320 greg.morrison@avisonyoung.com

Nathan Eissler, CCIM, SIOR, Principal D 407 440 6658 C 407 342 7494 nathan.eissler@avisonyoung.com