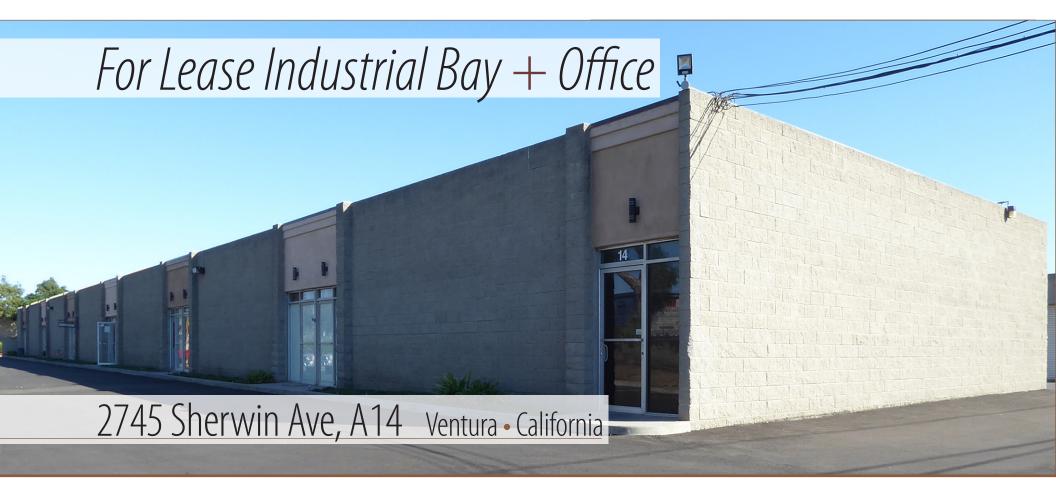

## 2745 Sherwin Avenue, A14 Ventura • California

\$1.50 psf MG

- Individual Corner Unit 950 sq. ft.
- 3 Offices with Reception Area
- 12' Roll-up Door | Front Entry Door Private Restroom | Ample Parking
- Three Phase Power available
- Near 101 Freeway Corridor/Johnson Drive
- Great for Automotive | Storage | Contracting