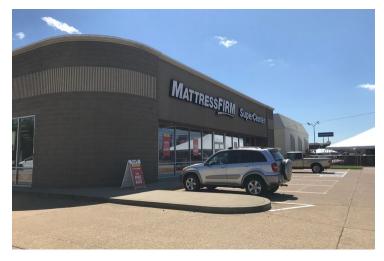

# **FORMER MATTRESS FIRM**

1335 N Green River Road, Evansville, IN 47715

#### PROPERTY HIGHLIGHTS

- Former Mattress Firm Distribution available for lease
- Approximately 15,248 SF and .98 acres
- Adjacent to Eastland Mall
- Area Retailers: Ashley HomeStore, Office Depot, JoAnn Fabrics, Macy's, Dillards, JC Penney, Boot Barn, Shoe Carnival