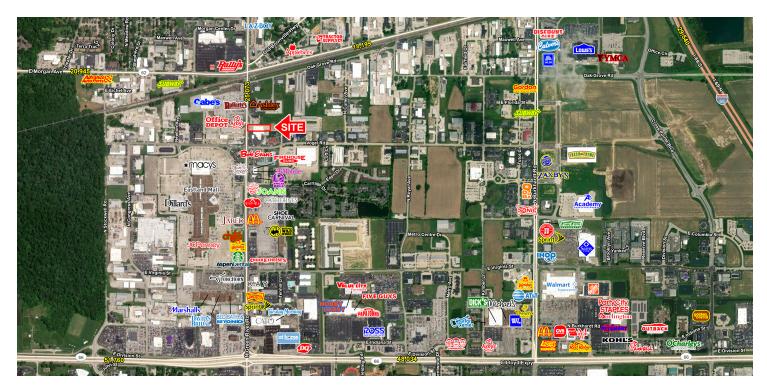

#### LOCATION OVERVIEW

Located on N Green River Road adjacent to Eastland Mall

#### PROPERTY HIGHLIGHTS

- Former Mattress Firm Distribution available for lease
- Approximately 15,248 SF and .98 acres
- Adjacent to Eastland Mall
- Area Retailers: Ashley HomeStore, Office Depot, JoAnn Fabrics, Macy's, Dillards, JC Penney, Boot Barn, Shoe Carnival