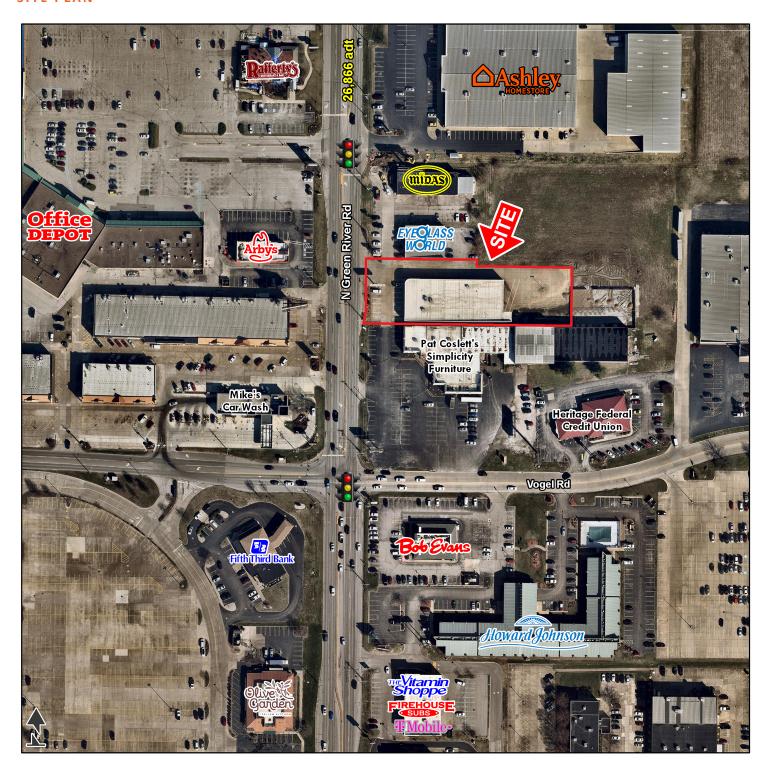

ilable for lease
- Approximately 15,248 SF and .98 acres
- Adjacent to Eastland Mall
- Area Retailers: Ashley HomeStore, Office Depot, JoAnn Fabrics, Macy's, Dillards, JC Penney, Boot Barn, Shoe Carnival

#### **DEMOGRAPHICS**

|                      | 3 MILES | 5 MILES | 10 MILES |
|----------------------|---------|---------|----------|
| Population           | 60,484  | 126,963 | 231,504  |
| Households           | 26,815  | 53,745  | 94,886   |
| Average HH Income \$ | 65,742  | 63,083  | 72,890   |

### **EXCLUSIVE AGENT(S)**

RONDA HOGAN, CCIM • ronda.hogan@tscg.com • 502.874.5936 KEVIN MAYHUGH • kevin.mayhugh@tscg.com • 502.874.5933 KEVIN SCHREIBER • kevin.schreiber@tscg.com • 502.874.5934



## **FORMER MATTRESS FIRM**

1335 N Green River Road, Evansville, IN 47715

#### SITE PLAN



#### **EXCLUSIVE AGENT(S)**

RONDA HOGAN, CCIM • ronda.hogan@tscg.com • 502.874.5936 KEVIN MAYHUGH • kevin.mayhugh@tscg.com • 502.874.5933 KEVIN SCHREIBER • kevin.schreiber@tscg.com • 502.874.5934