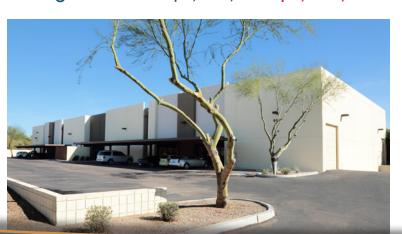

6151 W Erie St | Chandler, AZ 85226

## FOR SALE Investment Opportunity

### **INVESTMENT INFO**

| Address           | 6151 W Erie St, Chandler, AZ 85226 |
|-------------------|------------------------------------|
| Lot Size          | 1.01 Acres                         |
| Year Built        | 2005                               |
| % Leased          | 100% Leased to June 2021           |
| Original Term     | Since 2013                         |
| Tenant Type       | Single                             |
| Building Type     | Concrete Tilt-Up                   |
| Dock High Doors   | 1 (12' x 14')                      |
| Grade Level Doors | 2 (12' x 14')                      |
| Clear Height      | 18'                                |
| Warehouse Cooling | Evaporative                        |
| Power             | 600A, 120/208V, 3P                 |