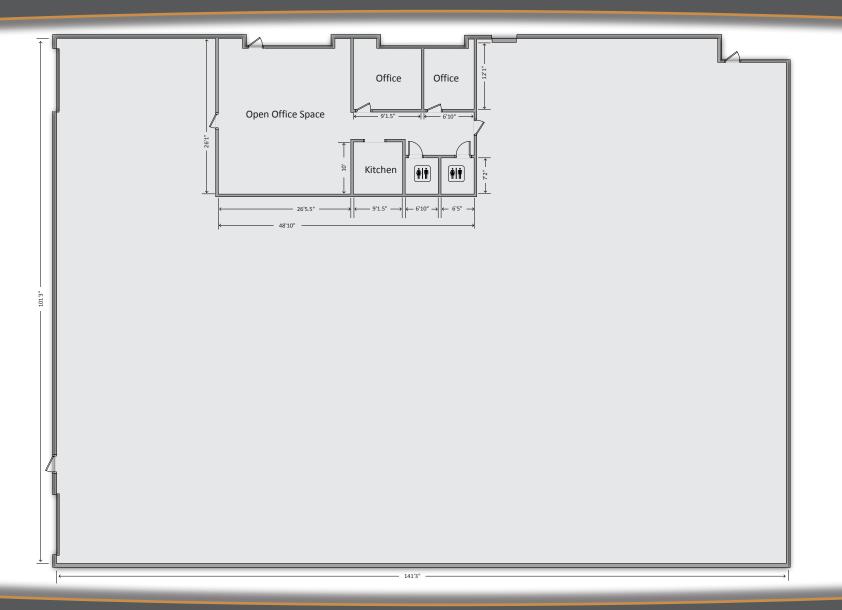

#### **PROPERTY DETAILS**

- Size: +/-14,200 SF
- Located at Southpark on Chandler Blvd
- 3 Offices
- Conference

- Bullpen, Breakroom
- 18' Clear Height
- Truckwell
- Covered Parking

- (2) EVAP Cooled Warehouse
- 600A, 120/208V, 3P
- Access to I-10 and SanTan 202 Freeways
- 2005 Tilt-Up Construction

### **INVESTMENT INFO**

| Address           | 6151 W Erie St, Chandler, AZ 85226 |
|-------------------|------------------------------------|
| Lot Size          | 1.01 Acres                         |
| Year Built        | 2005                               |
| % Leased          | 100% Leased to June 2021           |
| Original Term     | Since 2013                         |
| Tenant Type       | Single                             |
| Building Type     | Concrete Tilt-Up                   |
| Dock High Doors   | 1 (12' x 14')                      |
| Grade Level Doors | 2 (12' x 14')                      |
| Clear Height      | 18'                                |
| Warehouse Cooling | Evaporative                        |
| Power             | 600A, 120/208V, 3P                 |