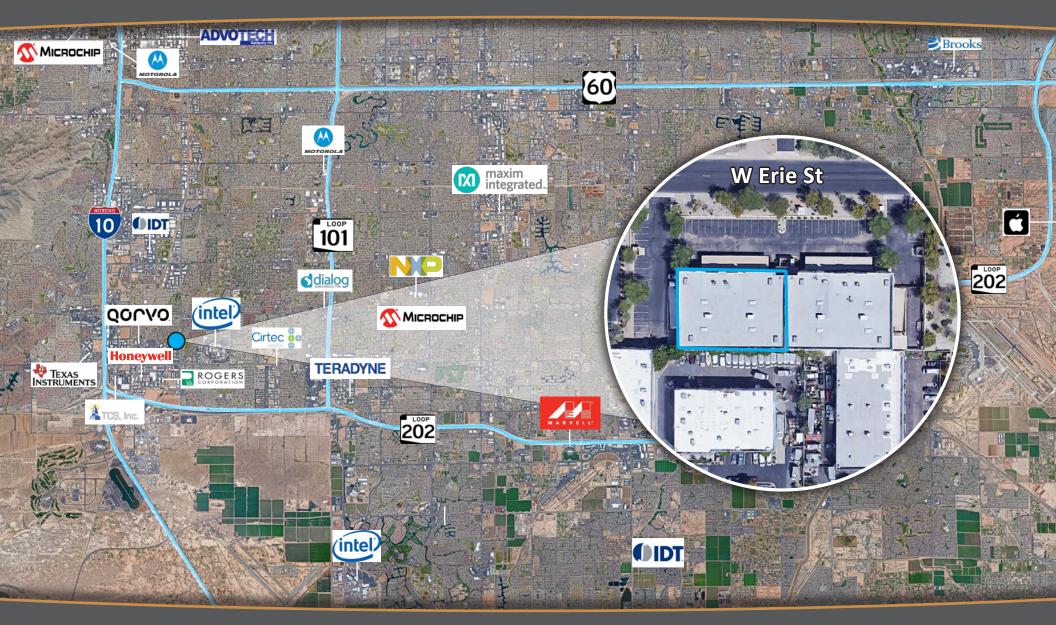

#### **PROPERTY DETAILS**

- Size: +/-14,200 SF
- Located at Southpark on Chandler Blvd
- 3 Offices
- Conference

- Bullpen, Breakroom
- 18' Clear Height
- Truckwell
- Covered Parking

- (2) EVAP Cooled Warehouse
- 600A, 120/208V, 3P
- Access to I-10 and SanTan 202 Freeways
- 2005 Tilt-Up Construction

### **INVESTMENT INFO**

| Address           | 6151 W Erie St, Chandler, AZ 85226 |
|-------------------|------------------------------------|
| Lot Size          | 1.01 Acres                         |
| Year Built        | 2005                               |
| % Leased          | 100% Leased to June 2021           |
| Original Term     | Since 2013                         |
| Tenant Type       | Single                             |
| Building Type     | Concrete Tilt-Up                   |
| Dock High Doors   | 1 (12' x 14')                      |
| Grade Level Doors | 2 (12' x 14')                      |
| Clear Height      | 18'                                |
| Warehouse Cooling | Evaporative                        |
| Power             | 600A, 120/208V, 3P                 |