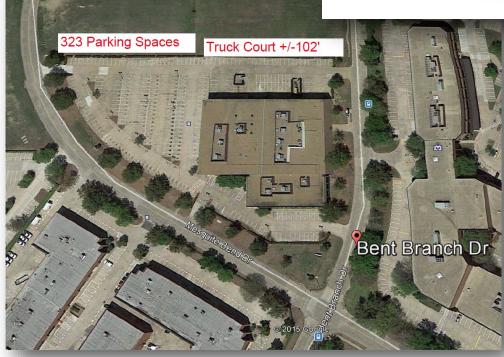

### **BUILDING DETAILS**

- +/- 53,175 SF, Class B, Flex Building
- Site Acres: 4.978 AC
- 6.1/1000 Parking Ratio, 323 spaces
- Potential for 8 Dock-High Doors
- Heavy Power
  - 3,000 Amps 120/228
  - One 500 DVA Transformer (Oncor)

- Built in 1983
- Exterior: Brick
- Truck Court +/- 102"
- Outside Storage Allowed
  - 30' from Street
  - 7' Tall Minimum Solid Fence
  - Storage to 6' High

CALL FOR MORE INFORMATION:

Nora Hogan

214.446.4509 nora.hogan@transwestern.com Jordan Wade 214.446.4531 jordan.wade@transwestern.com