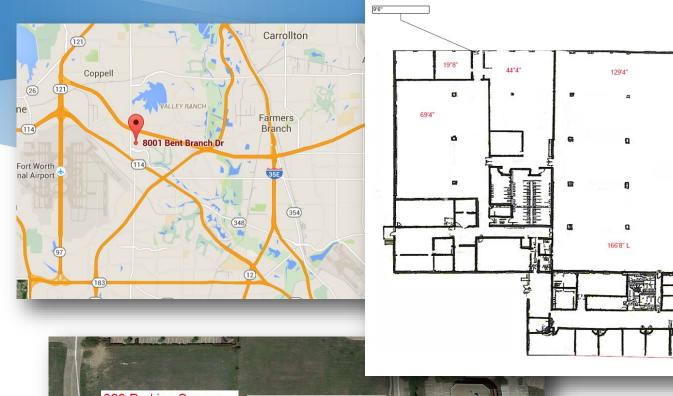

# **BUILDING FOR SALE: +/- 53,175 SF** 8001 BENT BRANCH

IRVING, TEXAS

### **BUILDING DETAILS**

- +/- 53,175 SF, Class B, Flex Building
- Site Acres: 4.978 AC
- 6.1/1000 Parking Ratio, 323 spaces
- Potential for 8 Dock-High Doors
- Heavy Power
  - 3,000 Amps 120/228
  - One 500 DVA Transformer (Oncor)

### **8001 BENT BRANCH**

IRVING, TEXAS