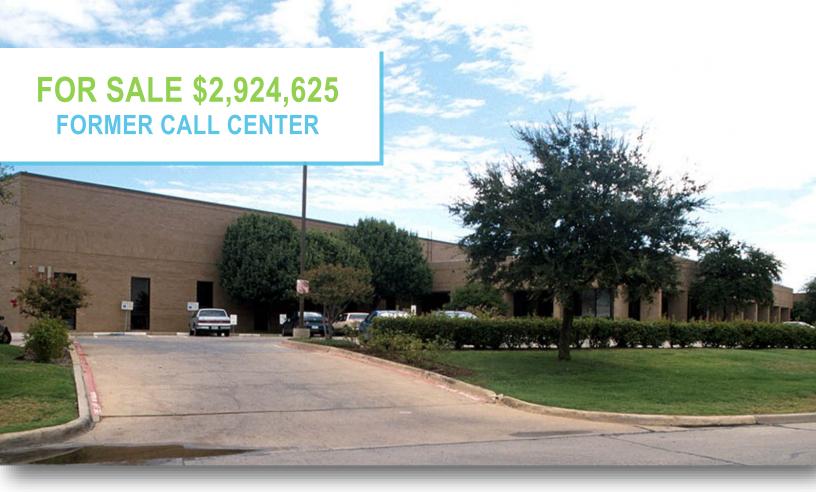

# **BUILDING FOR SALE: +/- 53,175 SF** 8001 BENT BRANCH

IRVING, TEXAS

## BUILDING FOR SALE: +/- 53,175 SF

### **8001 BENT BRANCH**

IRVING, TEXAS