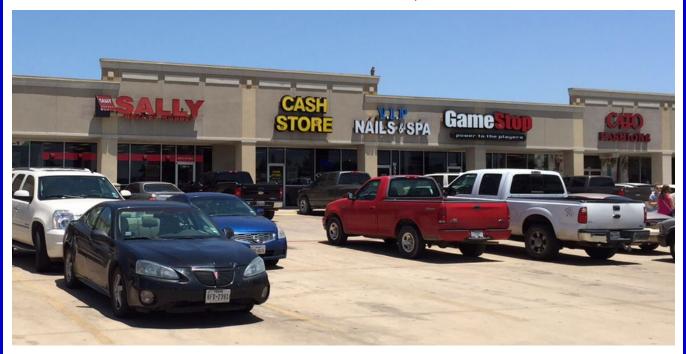

TENANTS: 88% Leased

Dollar Tree- 7,500 sf Sally Beauty- 1,875 sf Cash Store- 1,500 sf VIP Nail Spa- 1,350 sf GameStop- 1,500 sf

Cato- 3,225

FOR LEASE- SUITE J- 1,192 sf FOR LEASE- SUITE K- 1,192 sf