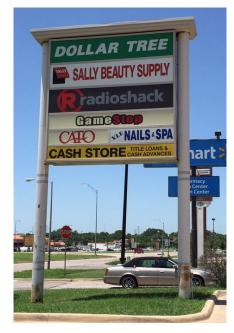

TENANTS: 88% Leased

Dollar Tree- 7,500 sf Sally Beauty- 1,875 sf Cash Store- 1,500 sf VIP Nail Spa- 1,350 sf GameStop- 1,500 sf

Cato- 3,225

FOR LEASE- SUITE J- 1,192 sf FOR LEASE- SUITE K- 1,192 sf