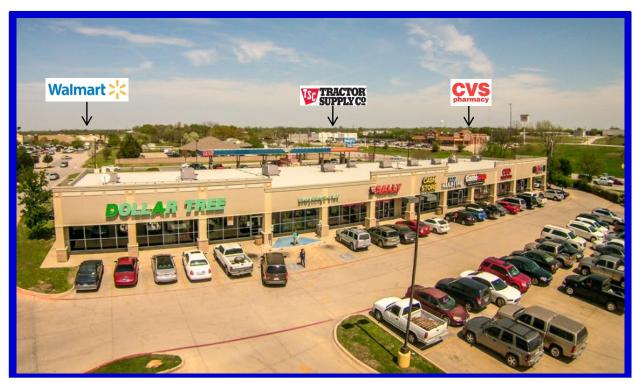

#### **Grand Corners** Gainesville, Texas

Location: 1501 N. Grand Avenue Gainesville, Texas

**Building Area:** 19,350 sf

**Demographics:** 1 Mile 3 Miles 5 Miles 2016 Population 5,837 16,824 19,769 2016 Med. HH Income \$51.192 \$57.874 \$59.971

Traffic Count:

HWY 82 CPD: 28,036

Gray-Hill Apartments

Subway

214-987-9808 joe@merritt-capital.com

Big Lots (2)