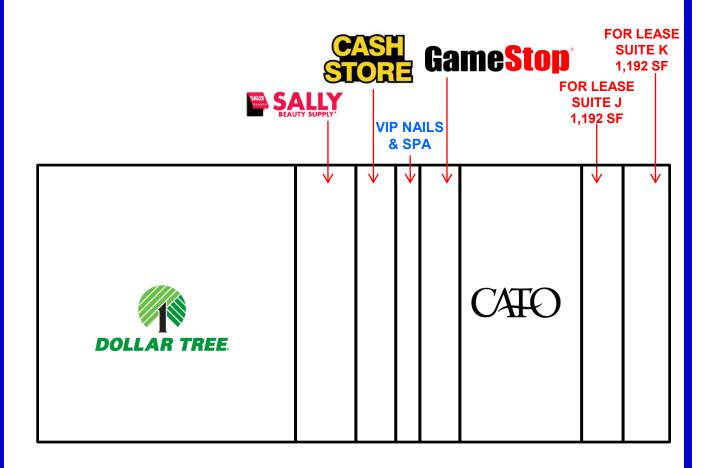

TENANTS: 88% Leased

Dollar Tree- 7,500 sf Sally Beauty- 1,875 sf Cash Store- 1,500 sf VIP Nail Spa- 1,350 sf GameStop- 1,500 sf

Cato- 3,225

FOR LEASE- SUITE J- 1,192 sf FOR LEASE- SUITE K- 1,192 sf