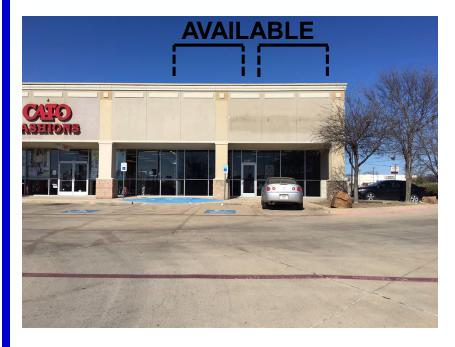

TENANTS: 88% Leased

Dollar Tree- 7,500 sf Sally Beauty- 1,875 sf Cash Store- 1,500 sf VIP Nail Spa- 1,350 sf GameStop- 1,500 sf

Cato- 3,225

FOR LEASE- SUITE J- 1,192 sf FOR LEASE- SUITE K- 1,192 sf