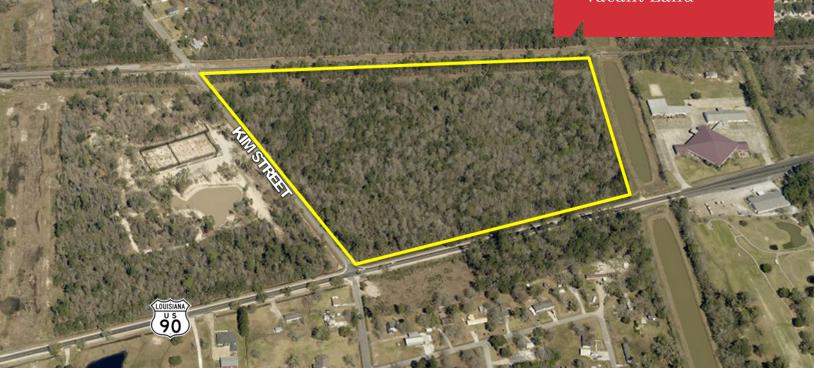

## Highway 90 & Kim Street

Sulphur, Louisiana 70663

#### **Property Highlights**

- ±31 acres on Highway 90 (Napoleon Street) available just east of Kim Street
- Zoned Agricultural
- ± 1,200' of frontage on Highway 90
- Located outside of Sulphur City Limits
- Flood Zone X
- Final sales price to be determined by survey