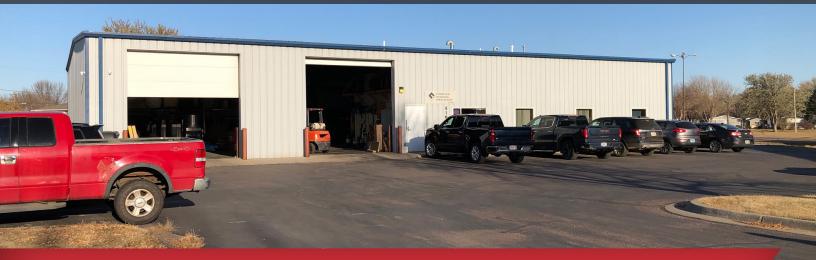

#### **Property Features**

- Building size: 6,000 sq. ft. •
- Lot size: 0.78 acres (33,840 sq. ft.)
- Year built: 2002 •
- Available for occupancy: May 1, 2021 .
- 1,500 sq. ft. office and mezzanine Three 14'x14' overhead doors •
- •
- 16' sidewalls •
- Floor drains
- Reznor heater •
- Property is currently occupied, contact broker for details

#### Location

- Located just off of North Kiwanis Avenue on Garfield Circle
- Area neighbors include: Dreamers Outlet, The Point is to Serve, Casey's General Store, JD's House of Trophies, Hander Plumbing and Heating, Specialty Sealants