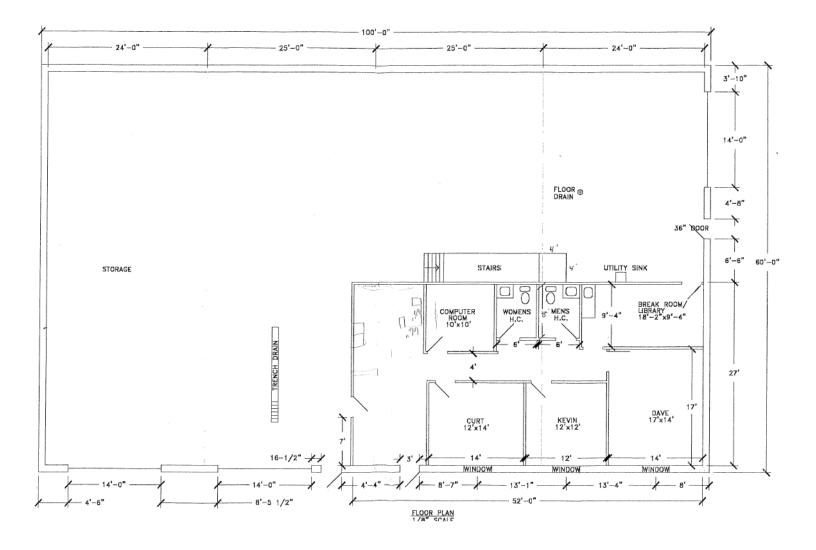

#### **Property Features**

- Building size: 6,000 sq. ft. •
- Lot size: 0.78 acres (33,840 sq. ft.)
- Year built: 2002 •
- Available for occupancy: May 1, 2021 .
- 1,500 sq. ft. office and mezzanine Three 14'x14' overhead doors •
- •
- 16' sidewalls •
- Floor drains
- Reznor heater •
- Property is currently occupied, contact broker for details