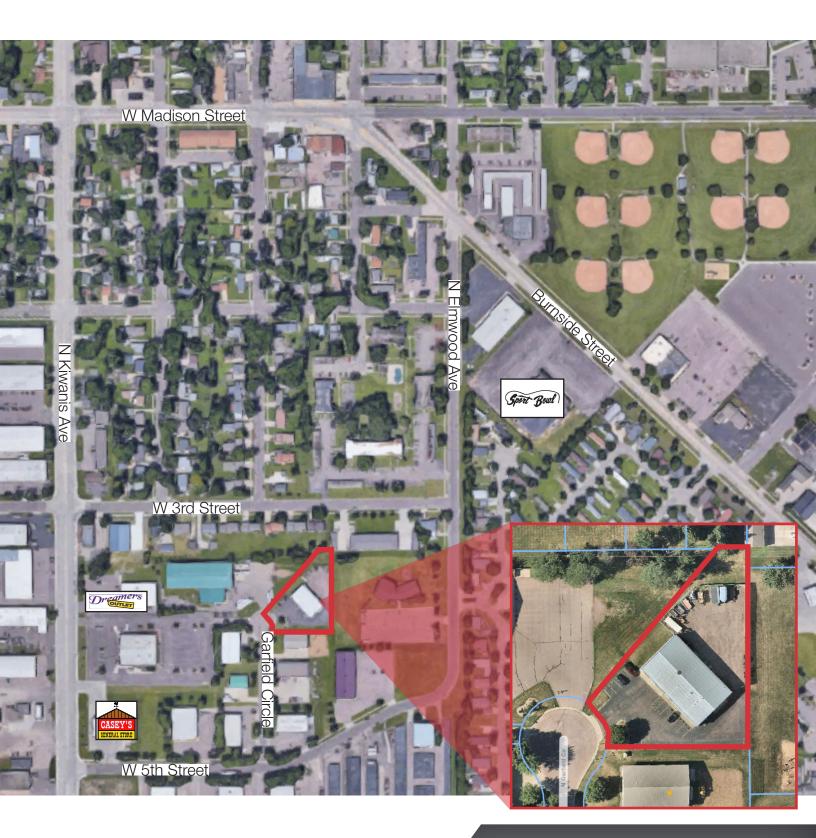

### Hillco Warehouse 516 N. Garfield Circle, Sioux Falls, SD 57104

#### Location

- Located just off of North Kiwanis Avenue on Garfield Circle
- Area neighbors include: Dreamers Outlet, The Point is to Serve, Casey's General Store, JD's House of Trophies, Hander Plumbing and Heating, Specialty Sealants