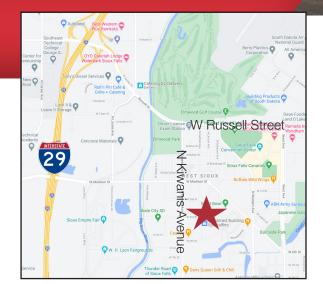

#### Location

- Located just off of North Kiwanis Avenue on Garfield Circle
- Area neighbors include: Dreamers Outlet, The Point is to Serve, Casey's General Store, JD's House of Trophies, Hander Plumbing and Heating, Specialty Sealants