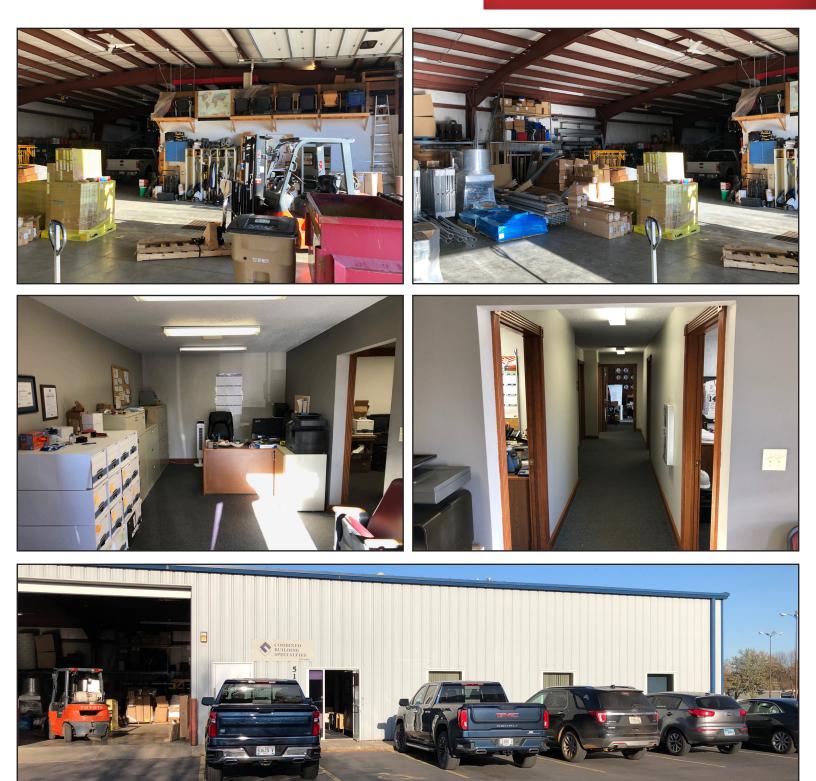

#### **Property Features**

- Building size: 6,000 sq. ft. •
- Lot size: 0.78 acres (33,840 sq. ft.)
- Year built: 2002 •
- Available for occupancy: May 1, 2021 .
- 1,500 sq. ft. office and mezzanine Three 14'x14' overhead doors •
- •
- 16' sidewalls •
- Floor drains
- Reznor heater •
- Property is currently occupied, contact broker for details