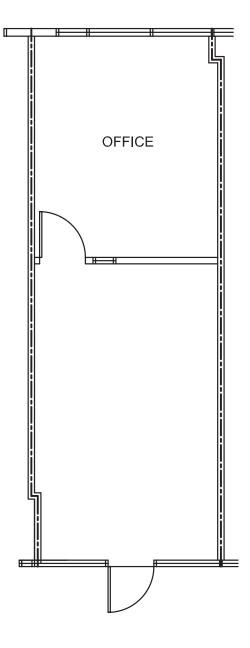

### WOODBRIDGE PLAZA

4482 Barranca Parkway at Lake Road, Irvine, CA

Suite 232 Floor Plan - ±480 SF