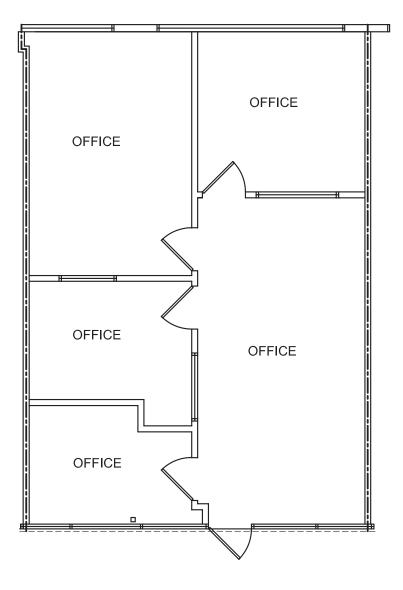

### WOODBRIDGE PLAZA

4482 Barranca Parkway at Lake Road, Irvine, CA

Suite 118 Floor Plan - ±925 SF