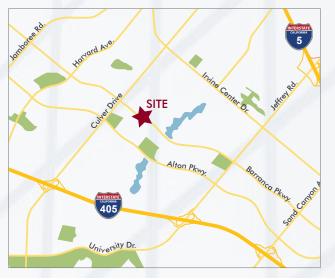

### 4482 Barranca Parkway at Lake Road, Irvine, CA

#### **PROPERTY FEATURES**

- Suite 118: ±928 SF
- Suite 232: ±480 SF
- Suite 244: ±747 SF
- 4:1 free surface parking
- Easy access to the 405 & 5 Freeways
- Lease rate: \$3.25 FSG
- Near major hospitals
- Prime Woodbridge location
- New elevator just installed
- Available now