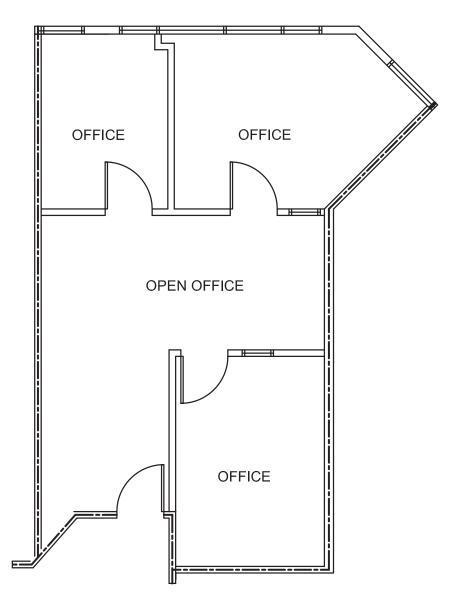

### WOODBRIDGE PLAZA

4482 Barranca Parkway at Lake Road, Irvine, CA

Suite 118 Floor Plan - ±925 SF