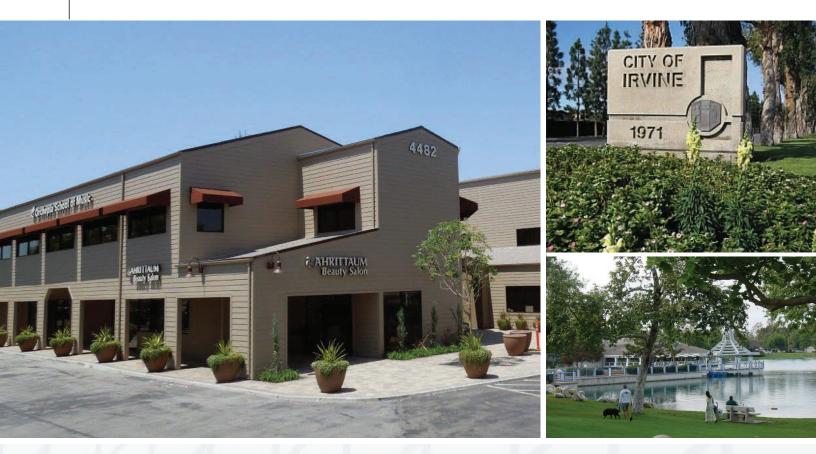

# FOR LEASE

## WOODBRIDGE PLAZA

### 4482 Barranca Parkway at Lake Road, Irvine, CA

#### **PROPERTY FEATURES**

- Suite 118: ±928 SF
- Suite 232: ±480 SF
- Suite 244: ±747 SF
- 4:1 free surface parking
- Easy access to the 405 & 5 Freeways
- Lease rate: \$3.25 FSG
- Near major hospitals
- Prime Woodbridge location
- New elevator just installed
- Available now