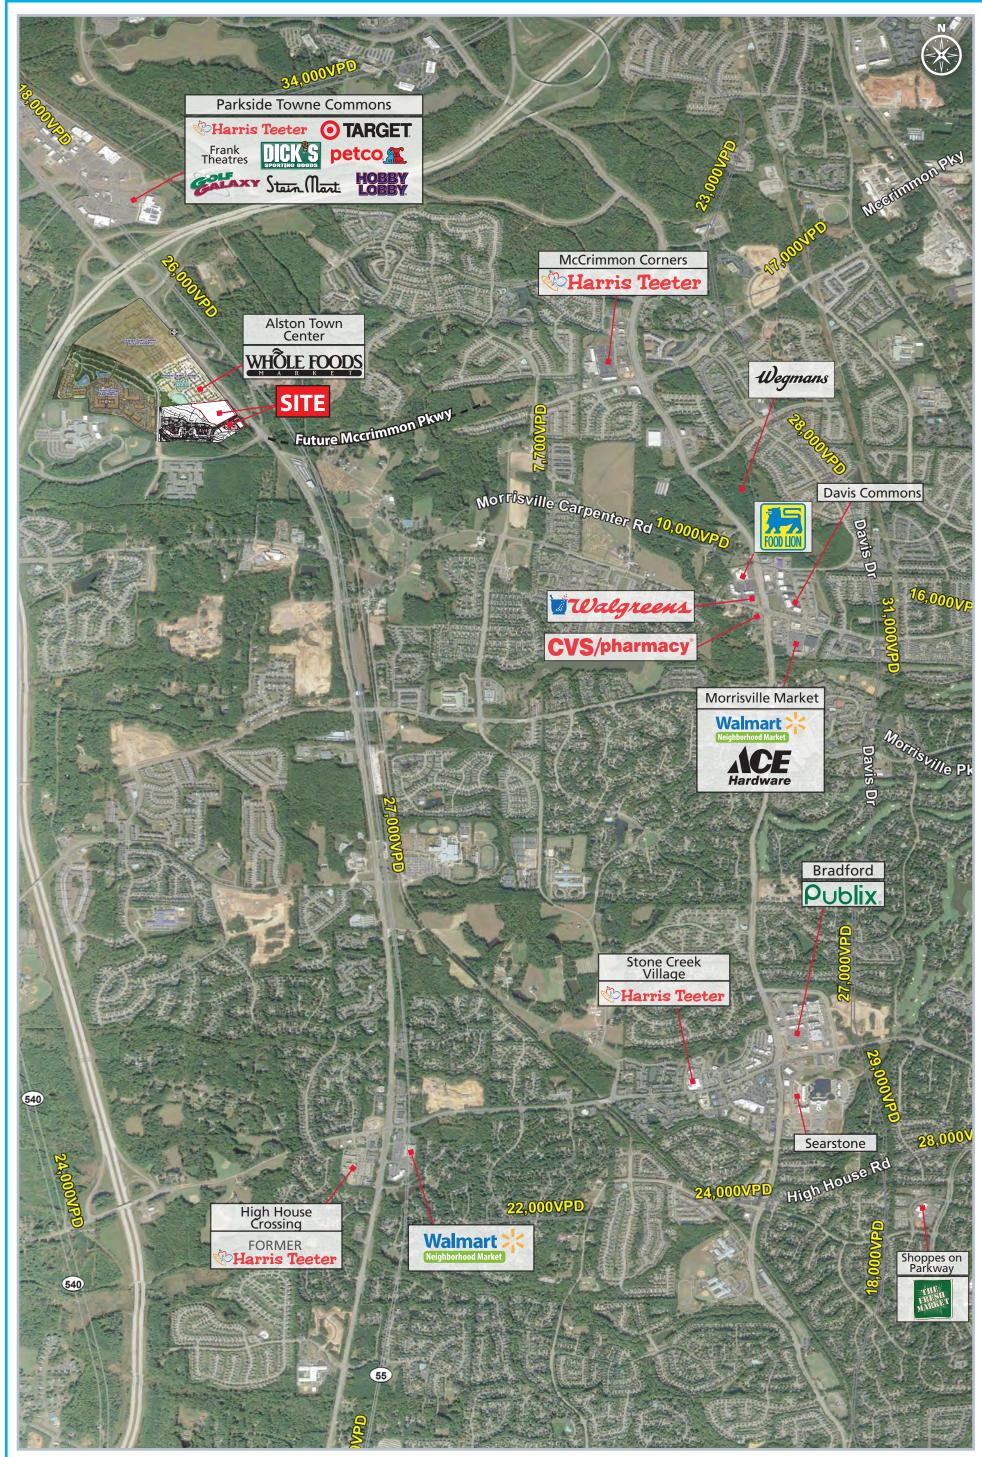

#### **PROPERTY HIGHLIGHTS**

Emerging retail trade area in northwest Cary at Hwy 55 and I-540. Just down the street from the 400,000 SF Parkside Town Commons power center and adjacent to Whole Foods. High residential growth has occurred over the last 5 years with the opening of I-540 and areas close proximity to Research Triangle Park. Site has access to the stoplight at Alston Town Center.

### TRAFFIC COUNTS 2016 (NCDOT)

• 27,000 VPD on NC-55

1616 Camden Rd. Suite 550 | Charlotte, NC 28203 | Phone (704) 365-0820 | Fax (704) 973-0737 Wes Thurmond | wthurmond@providencegroup.com | www.PROVIDENCEGROUP.com