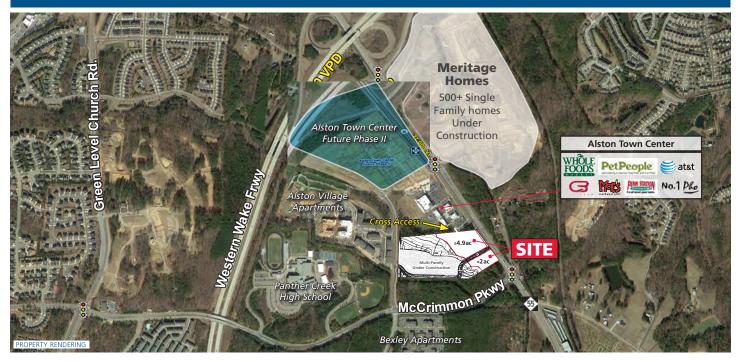

#### **PROPERTY INFORMATION**

 SALE PRICE:
 \$3,250,000

 AVAILABLE:
 ± 4.9 ac. & ± 2 ac.

#### **PROPERTY HIGHLIGHTS**

Emerging retail trade area in northwest Cary at Hwy 55 and I-540. Just down the street from the 400,000 SF Parkside Town Commons power center and adjacent to Whole Foods. High residential growth has occurred over the last 5 years with the opening of I-540 and areas close proximity to Research Triangle Park. Site has access to the stoplight at Alston Town Center.

### TRAFFIC COUNTS 2016 (NCDOT)

• 27,000 VPD on NC-55

1616 Camden Rd. Suite 550 | Charlotte, NC 28203 | Phone (704) 365-0820 | Fax (704) 973-0737 Wes Thurmond | wthurmond@providencegroup.com | www.PROVIDENCEGROUP.com