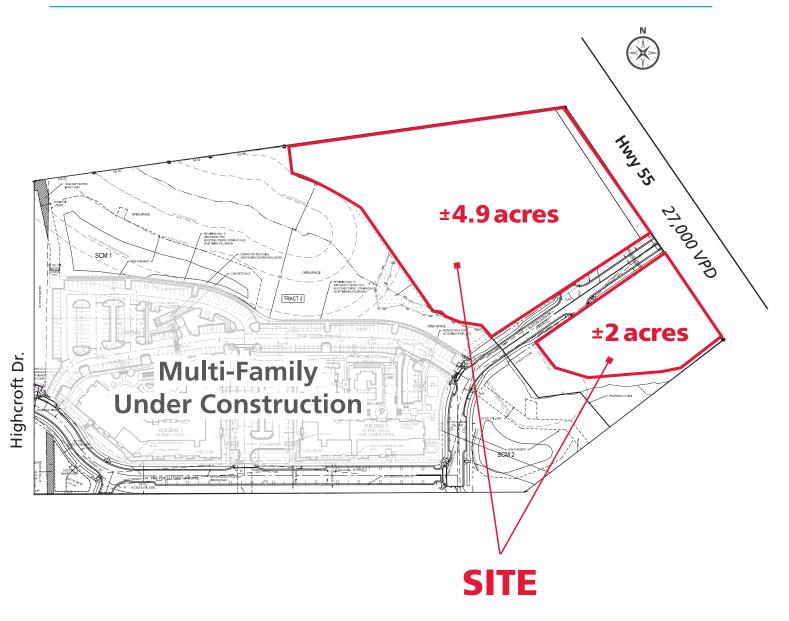

#### **PROPERTY INFORMATION**

 SALE PRICE:
 \$3,250,000

 AVAILABLE:
 ± 4.9 ac. & ± 2 ac.

#### **PROPERTY HIGHLIGHTS**

Emerging retail trade area in northwest Cary at Hwy 55 and I-540. Just down the street from the 400,000 SF Parkside Town Commons power center and adjacent to Whole Foods. High residential growth has occurred over the last 5 years with the opening of I-540 and areas close proximity to Research Triangle Park. Site has access to the stoplight at Alston Town Center.

### TRAFFIC COUNTS 2016 (NCDOT)

• 27,000 VPD on NC-55

1616 Camden Rd. Suite 550 | Charlotte, NC 28203 | Phone (704) 365-0820 | Fax (704) 973-0737 Wes Thurmond | wthurmond@providencegroup.com | www.PROVIDENCEGROUP.com