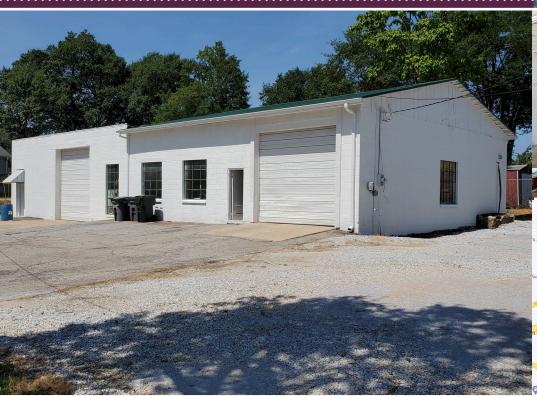

## Multi–Purpose Building 407 Flora Ave | Greenville, SC 29611

## For Lease \$1,800/Mo

Multi-Purpose building located off of S. Washington Rd near Hwy 123 and White Horse Rd.

- 3,300± SF
- 0.6± Ac
- 14' ceiling height
- 2 roll up doors
- Small office
- Lay down yard
- Zoning C2 (Greenville County)
- Corner of Flora Ave and S Washington