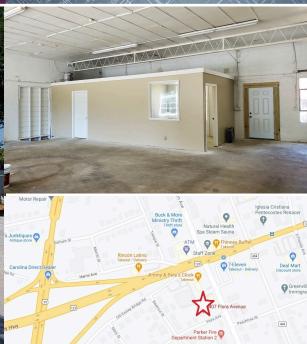

## Multi–Purpose Building 407 Flora Ave | Greenville, SC 29611

## For Lease \$1,800/Mo

Multi-Purpose building located off of S. Washington Rd near Hwy 123 and White Horse Rd.

- 3,300± SF
- 0.6± Ac
- 14' ceiling height
- 2 roll up doors
- Small office
- Lay down yard
- Zoning C2 (Greenville County)
- Corner of Flora Ave and S Washington