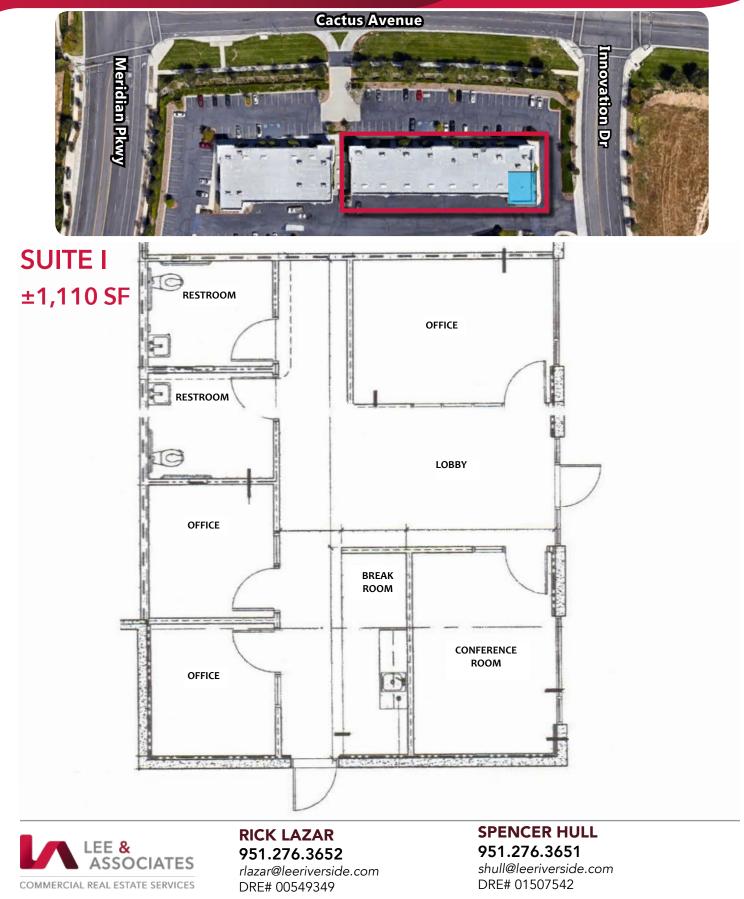

## **PROPERTY HIGHLIGHTS**

- Two suites available totaling ±2,159 SF
- Suite H is ±1,049 SF
- Suite I is ±1,110 SF
- Suites H and I are currently combined
- 100% office buildout
- Corner location
- Convenient freeway access
- Asking Lease Rate: \$1.40 PSF (MG)