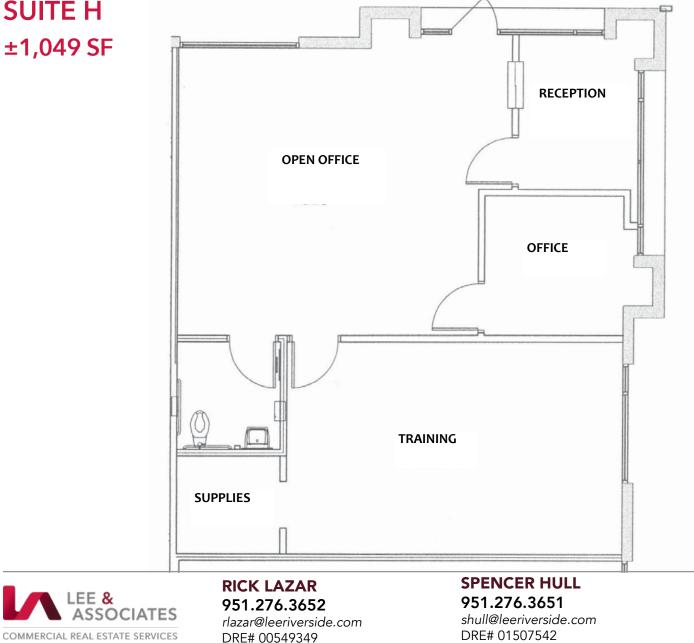

## **PROPERTY HIGHLIGHTS**

- Two suites available totaling ±2,159 SF
- Suite H is ±1,049 SF
- Suite I is ±1,110 SF
- Suites H and I are currently combined
- 100% office buildout
- Corner location
- Convenient freeway access
- Asking Lease Rate: \$1.40 PSF (MG)