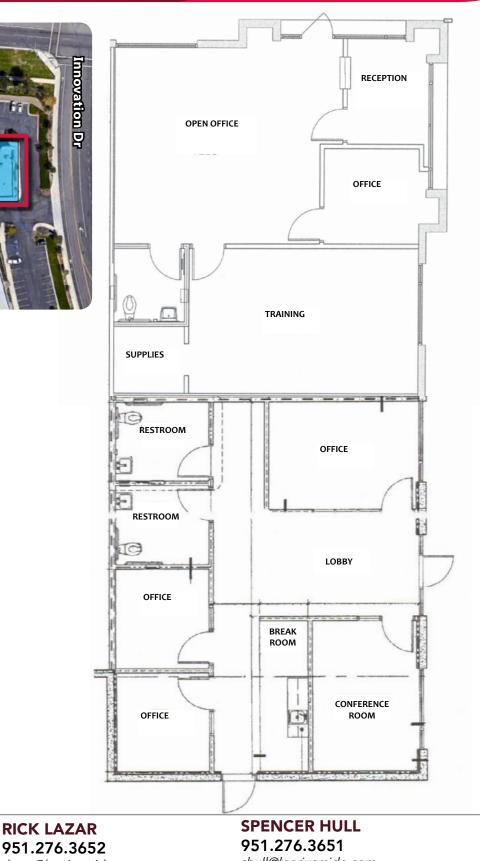

21803 Cactus Avenue, Suite H & I, Riverside, CA

SUITE H & I ±2,159 SF

951.276.3652 rlazar@leeriverside.com DRE# 00549349

shull@leeriverside.com DRE# 01507542