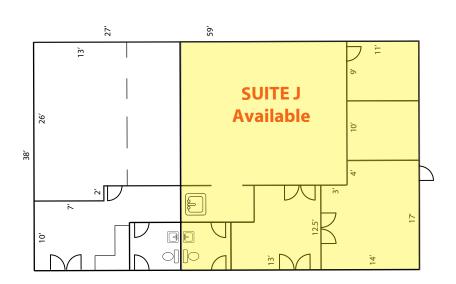

#### SOUTH BUILDING: Ground Floor:

| Suite J:                   | 1,100 SF    | \$.90/SF MG |  |
|----------------------------|-------------|-------------|--|
| Suite K:                   | 1,025 SF    | \$.90/SF MG |  |
| SOUTH BUILDING: 2nd Floor: |             |             |  |
| • Suite N: LE/             | SED 534 SF  | \$.60/SF MG |  |
| Suite Q: LE/               | SED1,368 SF | \$.50/SF MG |  |

## 34400-34432 Date Palm, Cathedral City, CA FLOORPLAN

South Building (Ground Floor)

All measurments are approximate.