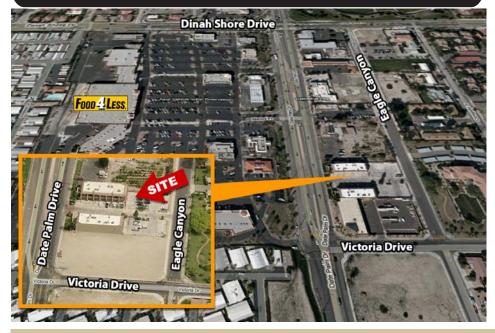

### 34400-34432 Date Palm Dr., Cathedral City Between Dinah Shore & Victoria Drive