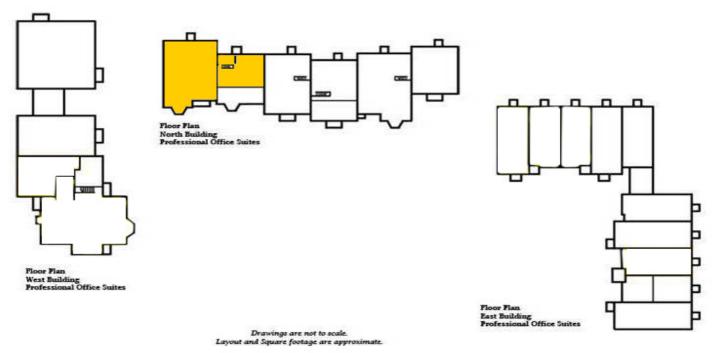

#### **AVAILABLE SPACES**

| SPACE                         | SIZE (SF) | LEASE RATE      |
|-------------------------------|-----------|-----------------|
| North Building - Main Level   | 115 SF    | \$550 per month |
| North Building - Second Level | 136 SF    | \$550 per month |
| North Building - Second Level | 240 SF    | \$600 per month |
| North Building - Second Floor | 108 SF    | \$450 per month |
| North Building - Second Floor | 115 SF    | \$450 per month |
| North Building - Second Floor | 1,325 SF  | \$22.50 Per SF  |
| North Building - Second Floor | 1,450 SF  | \$22.50 Per SF  |