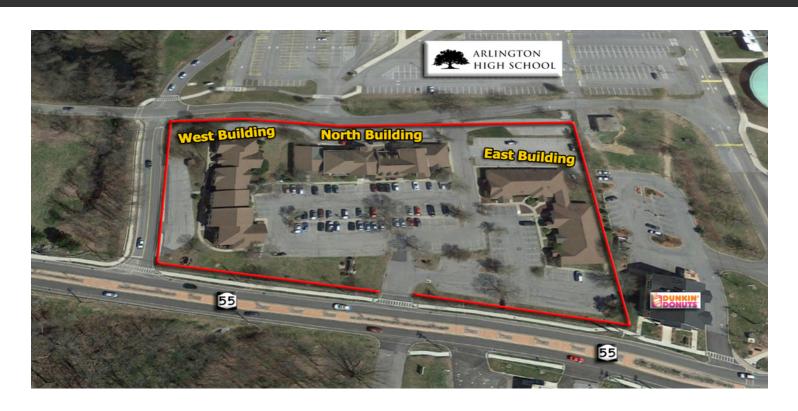

### ARLINGTON HIGH SCHOOL - 3,018 STUDENTS / TACONIC STATE PARKWAY

ADDRESS: NYS Route 55 1131-1145 Route 55

LaGrange, NY 12540

Arlington High School LOCATION: (4 walking minutes / 0.4 miles)

> Taconic State Parkway (2 minutes / 0.7 miles)

### CONTIGUOUS TO ARLINGTON HIGH SCHOOL, NEAR TACONIC STATE PARKWAY

ALL DATA BELIEVED TO BE ACCURATE BUT NOT WARRANTED