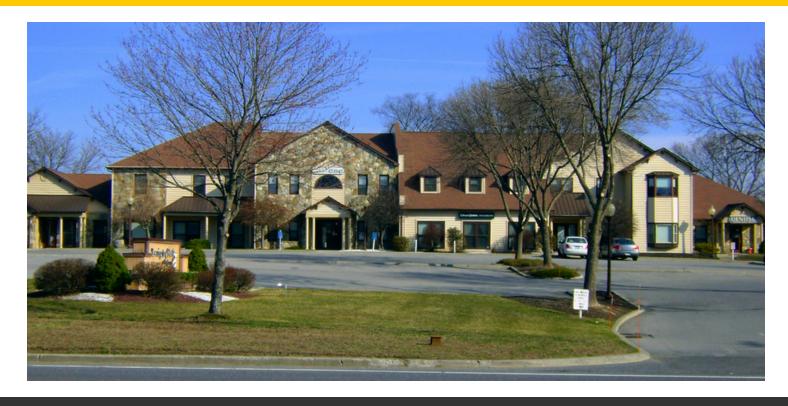

## **NOW LEASING - LEXINGTON PARK** 1131-1145 NYS ROUTE 55, LAGRANGE, NY 12540

#### PROPERTY OVERVIEW

CR Properties Group is pleased to offer space for lease in Lexington Park, a Professional Office / Retail Center located on NYS Route 55 contiguous to Arlington High School with 3,018 student attending. The center offers excellent visibility, ample on-site parking, and a wide variety of co-tenancy LaGrange Dental Group, Area retailers include Dunkin Donuts, McDonalds, Planet Fitness, Sprint, Mobil Gas Station and Hannaford Supermarket.