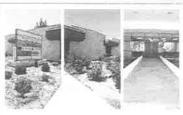

## Remarks

Sq Ft: 5000

Area: 722

Prime location in NW Fresno. On Shaw ave close to freeway 99 and Golden State Blvd. Suite 120B has Five offices, 2 cubicles, reception area, storage area, break room, and two more offices may be added if needed. Conference room available. Presentation room seats up to 50 people, booked on request and availability. Rent \$2200.00 PG&E \$350 & CAM \$100.