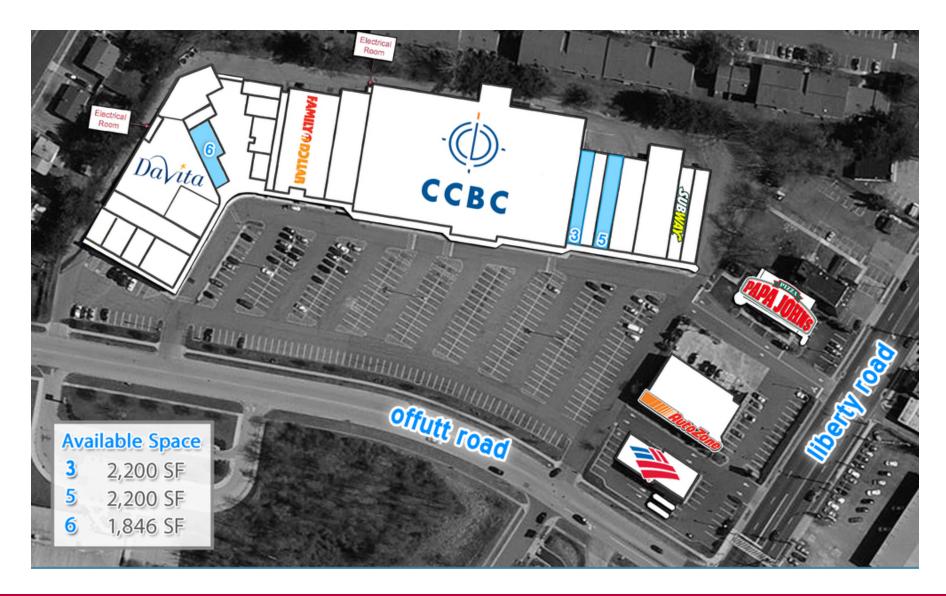

Site Plan Aerial

 John M. Haas
 Jerome B. Trout III

 410.435.4004 x257
 443.921.9325

 jhaas@troutdaniel.com
 jtrout@troutdaniel.com

Location Maps

 John M. Haas
 Jerome B. Trout III

 410.435.4004 x257
 443.921.9325