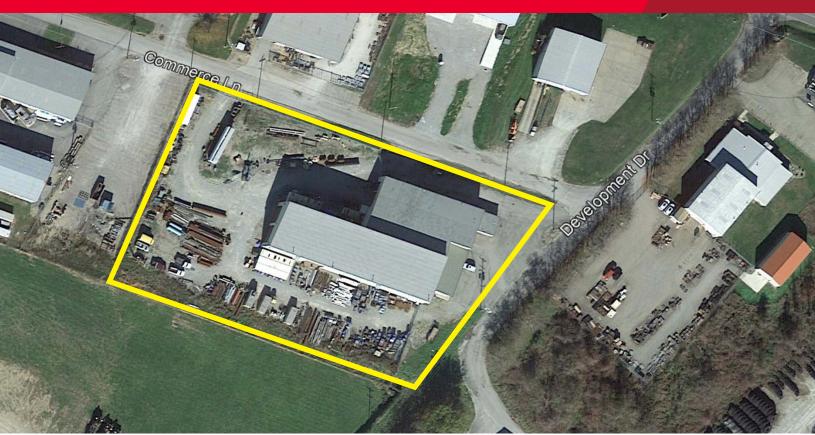

### PROPERTY FEATURES

- Building size: 22,020 SF 20,686 SF of Industrial space 1,334 SF of Office space
- Located on 2.5 Acres
- 2 Bay Industrial Building
- Gas-fired Reznor heaters
- Insulated metal panel construction
- Electrical: 800 Amp 480 Volt 3phase service
- Nine (9) jib cranes majority one ton
- Seven (7) total drive-in doors
- Floor: 6 inch reinforced concrete
- Lease rate: \$5.00 nnn