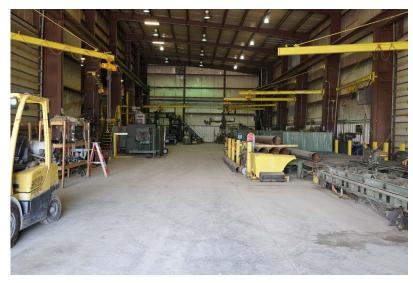

### PROPERTY FEATURES

- Building size: 22,020 SF 20,686 SF of Industrial space 1,334 SF of Office space
- Located on 2.5 Acres
- 2 Bay Industrial Building
- Gas-fired Reznor heaters
- Insulated metal panel construction
- Electrical: 800 Amp 480 Volt 3phase service
- Nine (9) jib cranes majority one ton
- Seven (7) total drive-in doors
- Floor: 6 inch reinforced concrete
- Lease rate: \$5.00 nnn