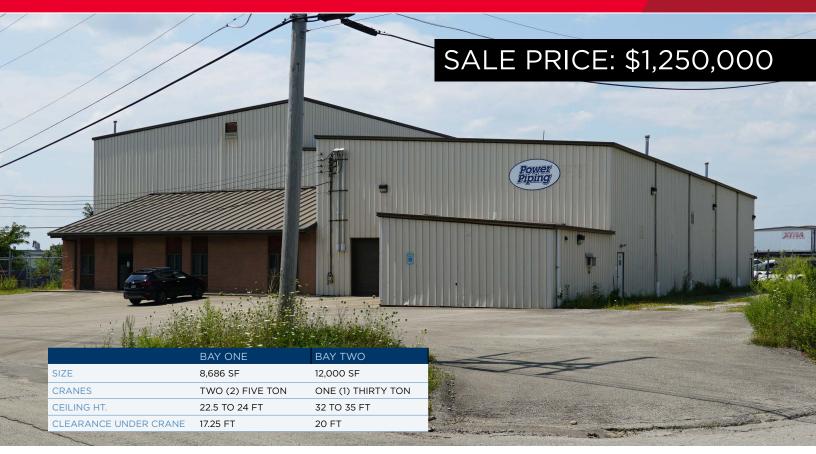

### PROPERTY FEATURES

- Building size: 22,020 SF 20,686 SF of Industrial space 1,334 SF of Office space
- Located on 2.5 Acres
- 2 Bay Industrial Building
- Gas-fired Reznor heaters
- Insulated metal panel construction
- Electrical: 800 Amp 480 Volt 3phase service
- Nine (9) jib cranes majority one ton
- Seven (7) total drive-in doors
- Floor: 6 inch reinforced concrete
- Lease rate: \$5.00 nnn