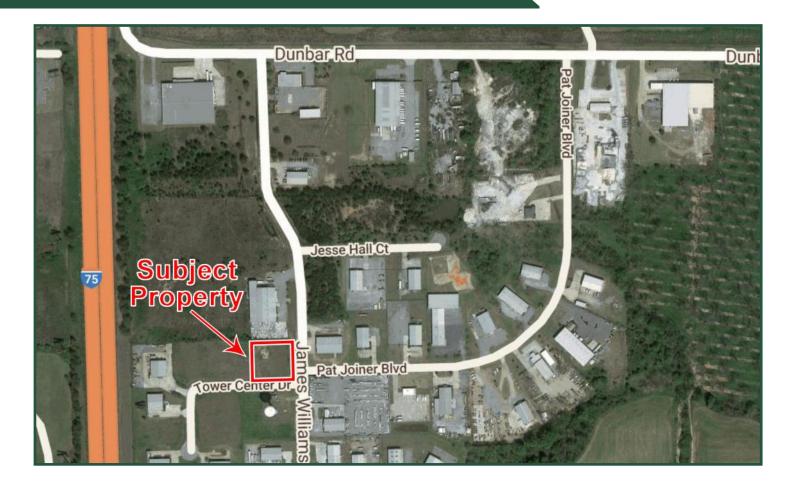

### **CORNER LOT AVAILABLE**

James E Williams Blvd. & Tower Centre Dr. Byron, GA 31088

1 AC corner lot at James E Williams Blvd & Tower Centre Dr.

Located in North Peach Industrial Park

Zoned Industrial I-1

Easy access to I-75

## **CORNER LOT AVAILABLE**

James E Williams Blvd. & Tower Centre Dr. Byron, GA 31088