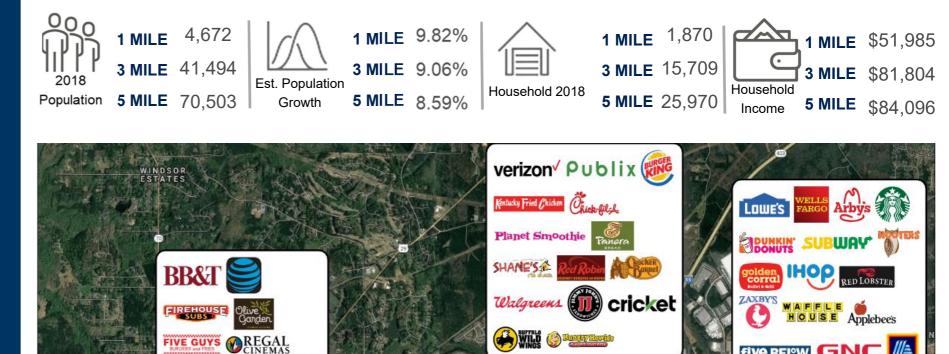

SF

**AREA DEMOGRAPHICS** 

PIE FIVE PIZZA

MILITIO CARSANS C Pizza Hut

**REGIONS BB&T** 

FAMILY DOLLAR SYNOVUS

(Kroger) (DQ) metroPCS

**BIG** LOTS

Food Depot

DOLLAR GENERAL

Krystal Arbys LONG JOHN SILVER'S

TACO

Bankof America 🧼 🔟 United

tropica

TACOMAC

ODLLAR TREE COLD STONE () Charleys

CVS pharmacy V the Vitamin Oulver's

MADDIO'S AspenDental

RIVERWO

Checkers metroPCS

CAN SUPERIORN

woodforest T · · Mobile ·