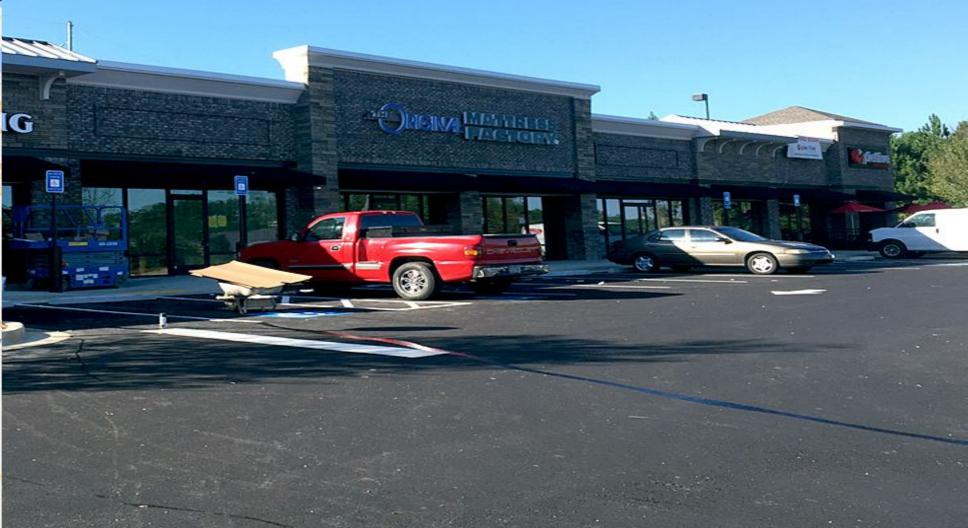

## Newnan **Festival**

| 100 | Einstein Brothers Bagel       | 2,560 |
|-----|-------------------------------|-------|
| 130 | Red Wing Shoes                | 1,740 |
| 140 | Wing Stop                     | 1,600 |
| 150 | Original Mattress             | 2,960 |
| 170 | Restaurant Space<br>Available | 1,700 |
| 180 | Lendmark Financial            | 1,440 |
| 190 | Restaurant Space<br>Available | 2,400 |
|     | GLA: 14,400 SF                |       |
|     | Availability: 1,700-2,400     |       |