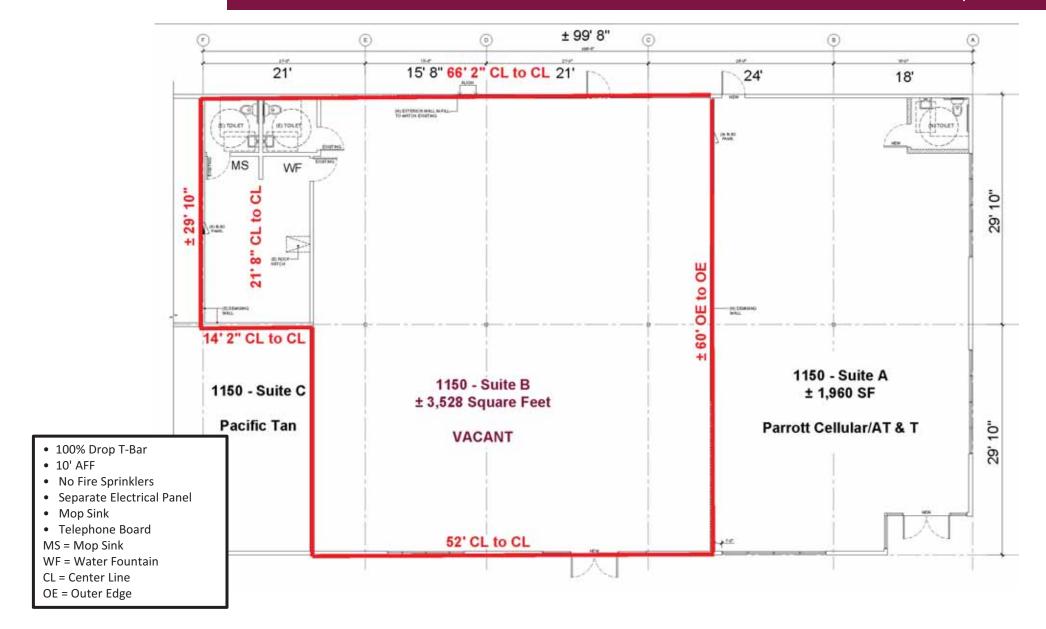

ubt its accuracy, but we do not guarantee it. All information should be verified prior to purchase or lease.



For additional information, contact Exclusive Agents:

**MARK BIAGINI** BRE #00847403 **(408) 331-2308** 

Email: Mark@BiaginiProperties.com

**PEGGY OWEN** BRE #01473666 **(408) 331-2304** 



## Site Plan



The information contained herein has been given to us by the owner of the property or other sources we deem reliable. We have no reason to doubt its accuracy, but we do not guarantee it. All information should be verified prior to purchase or lease.

For additional information, contact Exclusive Agents:

**MARK BIAGINI** BRE #00847403 **(408) 331-2308** 

Email: Mark@BiaginiProperties.com

**PEGGY OWEN** BRE #01473666 **(408) 331-2304** 



## 1150-B Floor Plan – 3,528 SF



The information contained herein has been given to us by the owner of the property or other sources we deem reliable. We have no reason to doubt its accuracy, but we do not guarantee it. All information should be verified prior to purchase or lease.

For additional information, contact Exclusive Agents: **PEGGY OWEN** BRE #01473666

MARK BIAGINI BRE #00847403 (408) 331-2308

(408) 331-2304

Email: Mark@BiaginiProperties.com



# 1160-D Floor Plan – 1,386 SF



1160-D Arnold Drive ± 1,386 Square Feet (± 21' W x 65')

- 100% Drop T-Bar
- 9'5" Above Finish Floor
- Fire Sprinklered
- E = Separate Electrical Panel
- Mop Sink
- 1 ADA Restroom
- 1 Office

The information contained herein has been given to us by the owner of the property or other sources we deem reliable. We have no reason to do