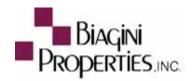

## 1150-B Floor Plan – 3,528 SF

The information contained herein has been given to us by the owner of the property or other sources we deem reliable. We have no reason to doubt its accuracy, but we do not guarantee it. All information should be verified prior to purchase or lease.

### **Available Space**

1150-B Arnold Drive: 3,528 Square Feet

Divisible (irregular). Improvements include 100% drop t-bar ceiling 10' AFF, separate electrical panel; separate HVAC, 2 ADA restrooms, 1 mop sink, water fountain, separate double glass storefront entrance doors, rear doors with access to rear parking lot, separate storage room (14' x 21'). No fire sprinklers. Available Now.