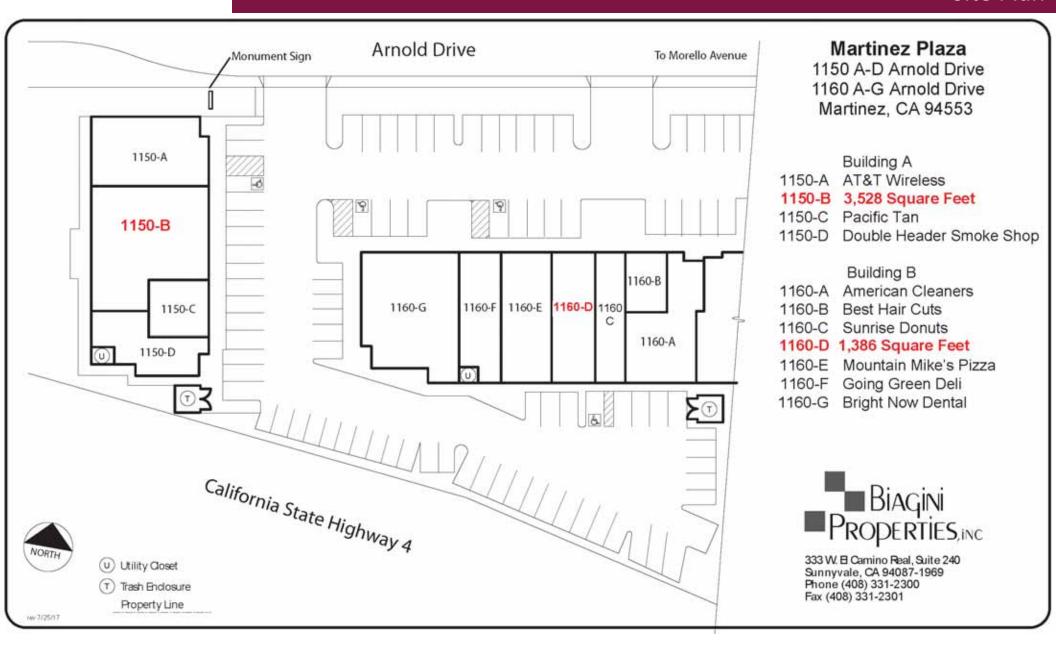

## Site Plan

The information contained herein has been given to us by the owner of the property or other sources we deem reliable. We have no reason to doubt its accuracy, but we do not guarantee it. All information should be verified prior to purchase or lease.

### **Available Space**

1150-B Arnold Drive: 3,528 Square Feet

Divisible (irregular). Improvements include 100% drop t-bar ceiling 10' AFF, separate electrical panel; separate HVAC, 2 ADA restrooms, 1 mop sink, water fountain, separate double glass storefront entrance doors, rear doors with access to rear parking lot, separate storage room (14' x 21'). No fire sprinklers. Available Now.

#### 1160-D Arnold Drive: 1,386 Square Feet

 $\pm$  21' W x 65' D. Improvements include 1 office, 1 ADA restroom, 100% drop t-bar ceiling 9' 5" AFF, separate electrical panel; separate HVAC, 1 mop sink, rear exit door, fire sprinklered. Available Now.

### **Property Highlights**

**Co-Tenants:** 

Parrott Cellular/AT & T, Mountain Mike's Pizza, Alpine Dental, Pacific Tan, American Cleaners, Best Hair Cuts, Double Header, Sunrise Donuts and Going Green Deli.