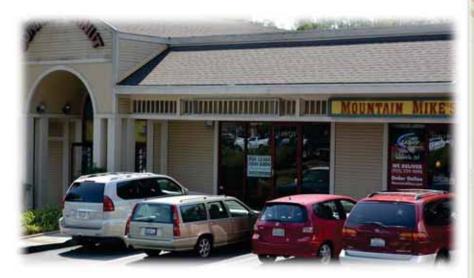

### **Property Highlights**

**Co-Tenants:** 

Parrott Cellular/AT & T, Mountain Mike's Pizza, Alpine Dental, Pacific Tan, American Cleaners, Best Hair Cuts, Double Header, Sunrise Donuts and Going Green Deli.

#### **Comments:**

- New Exterior Paint.
- New Roof Shingles.
- Across from Lucky Supermarket and Rite Aid.
- Convenient Storefront Parking.
- No Fire Sprinklers.

For additional information, contact Exclusive Agents: