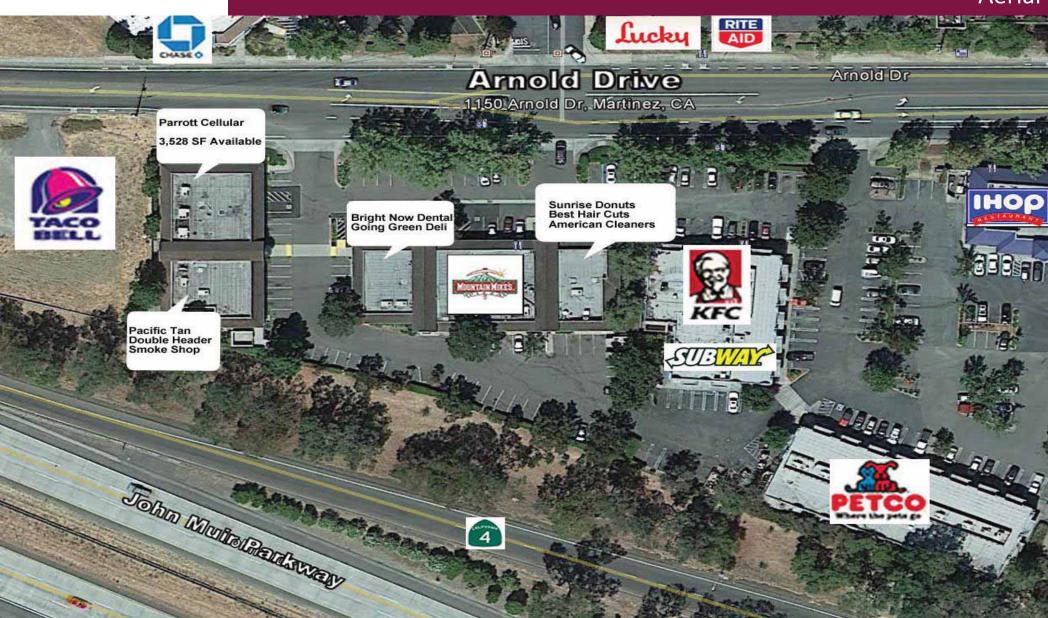

### **Property Highlights**

**Co-Tenants:** 

Parrott Cellular/AT & T, Mountain Mike's Pizza, Alpine Dental, Pacific Tan, American Cleaners, Best Hair Cuts, Double Header, Sunrise Donuts and Going Green Deli.

# Aerial

The information contained herein has been given to us by the owner of the property or other sources we deem reliable. We have no reason to doubt its accuracy, but we do not guarantee it. All information should be verified prior to purchase or lease.

## **Aerial**

The information contained herein has been given to us by the owner of the property or other sources we deem reliable. We have no reason to doubt its accuracy, but we do not guarantee it. All information should be verified prior to purchase or lease.