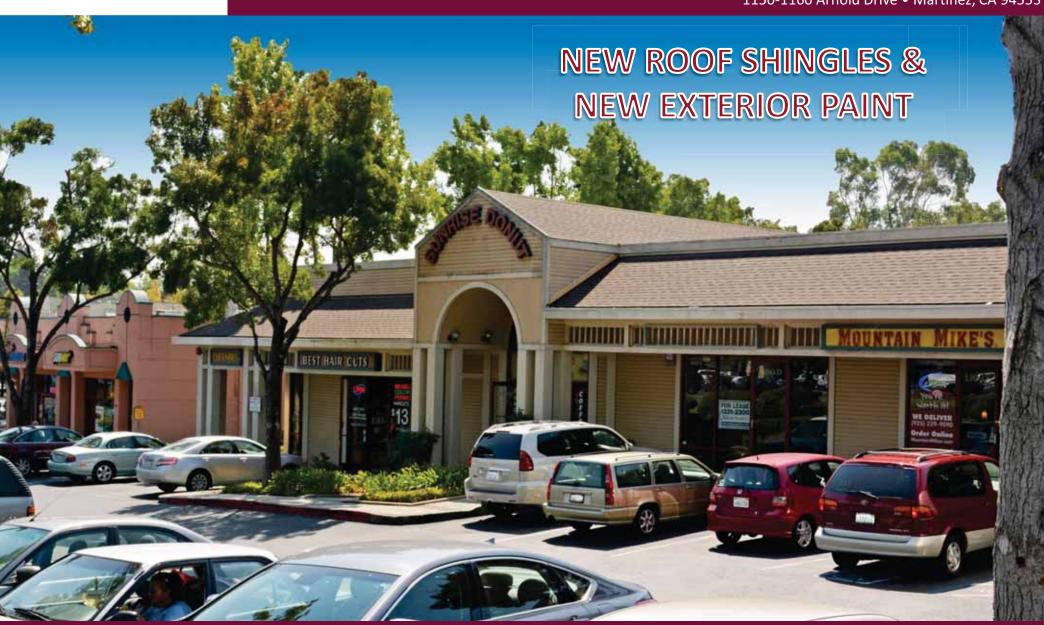

# NEW ROOF SHINGLES & NEW EXTERIOR PAINT

The information contained herein has been given to us by the owner of the property or other sources we deem reliable. We have no reason to doubt its accuracy, but we do not guarantee it. All information should be verified prior to purchase or lease.

### **Property Highlights**

**Co-Tenants:** 

Parrott Cellular/AT & T, Mountain Mike's Pizza, Alpine Dental, Pacific Tan, American Cleaners, Best Hair Cuts, Double Header, Sunrise Donuts and Going Green Deli.

#### **Comments:**

- New Exterior Paint.
- New Roof Shingles.
- Across from Lucky Supermarket and Rite Aid.
- Convenient Storefront Parking.
- No Fire Sprinklers.

For additional information, contact Exclusive Agents: