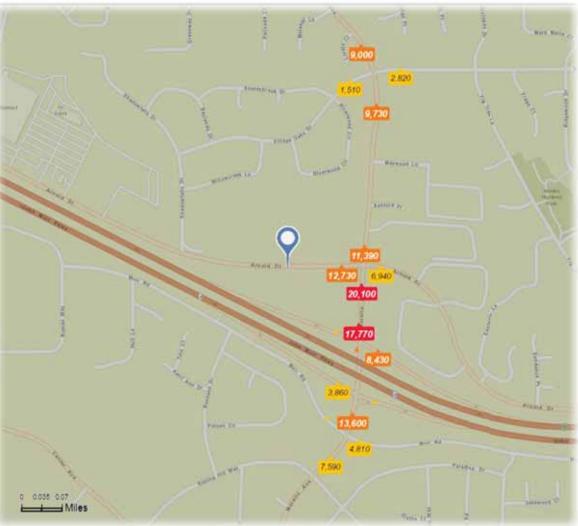

# **Demographics & Traffic Counts**

| Demographics       |           |           |          |
|--------------------|-----------|-----------|----------|
| 2017               | 1-Mile    | 3-Mile    | 5-Mile   |
| Population         | 13,852    | 62,259    | 161,328  |
| Daytime Population | 10,598    | 43,100    | 100,640  |
| Avg. H.H. Income   | \$104,834 | \$103,705 | \$92,789 |

# Traffic Counts (24 Hour ADA 2014)

Arnold Drive at Morello Avenue E. 12,730

Morello Avenue at Arnold Drive N. 20,100

State Rte. 4 at Glacier Drive E. 79,000

The information contained herein has been given to us by the owner of the property or other sources we deem reliable. We have no reason to doubt its accuracy, but we do not guarantee it. All information should be verified prior to purchase or lease.