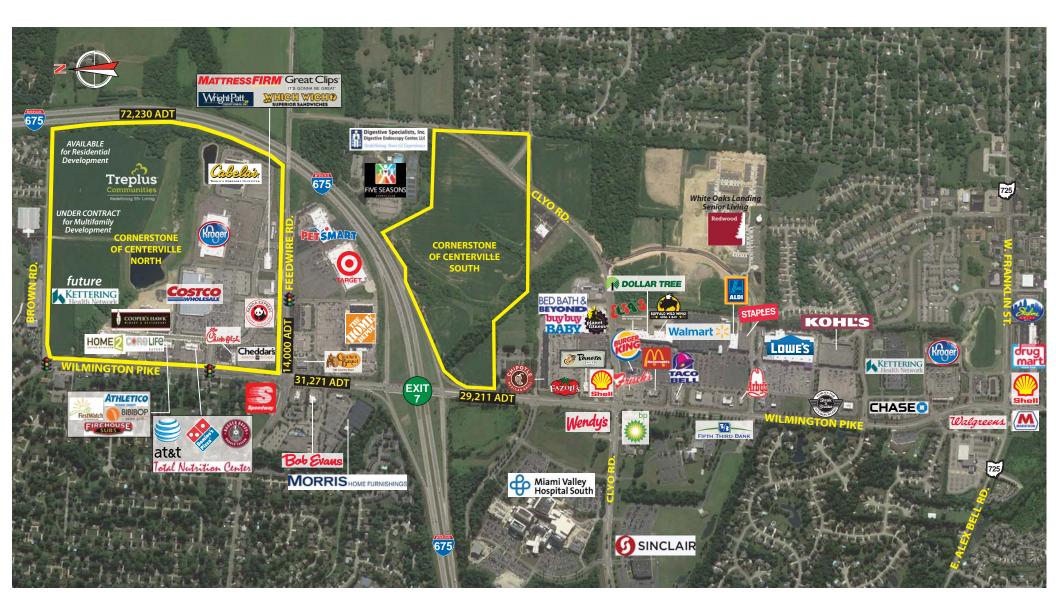

## FOR LEASE SHOPPES I AT CORNERSTONE

Centerville, OH 45440

- 1,400 +/- SF INLINE RETAIL SPACE for lease in 10,00 SF strip center
- LOCATED AT CORNERSTONE OF CENTERVILLE, a 156-acre Costco, Cabela's & Kroger-anchored mixed use development accommodating retail, restaurant, hotel and medical office users
- STRATEGIC LOCATION in the south Dayton market at I-675 & Wilmington Pike offering convenient access to/from Dayton's most desirable demographics of Centerville/Washington Twp., Kettering, Oakwood, Beavercreek and Bellbrook/Sugarcreek Twp.
- · IDEALLY SITUATED on a strong, well-established retail corridor
- **HIGH VISIBILITY** with direct frontage on Wilmington Pike providing over 31,000 vehicles per day
- CONVENIENT ACCESS VIA multiple signalized access points
- CORNERSTONE INCLUDES A 40-ACRE RESIDENTIAL COMPONENT providing 300 luxury apartment units, a 19-acre senior living community and 60 For Sale residential units
- JUST 1/2 MILE NORTH OF I-675 AND: Miami Valley Hospital South, a 750,000 SF hospital & medical office complex with over 450 employees; and Sinclair College South Campus, a 39-acre education, cultural & community center providing access to college & university classes, recreation, health services, cultural & performing arts activities
- CALL CHRIS CONLEY OR DANIELLE KUEHNLE at 937-910-0851 for more information