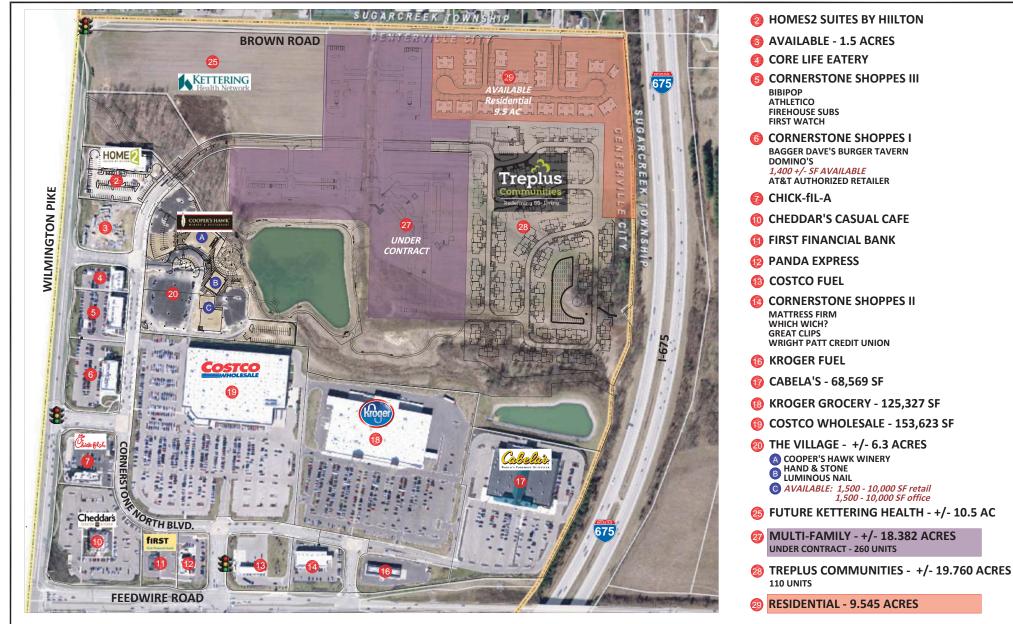

## CORNERSTONE OF CENTERVILLE, NORTH WILMINGTON PIKE AND FEEDWIRE ROAD COUNTY OF GREENE, CITY OF CENTERVILLE, OHIO

SITE PLAN EXHIBIT SCALE: 1" = 140'-0" he information shown on this concept plan is to illustrate general tent and shall not be constructed as find as find with regard to any