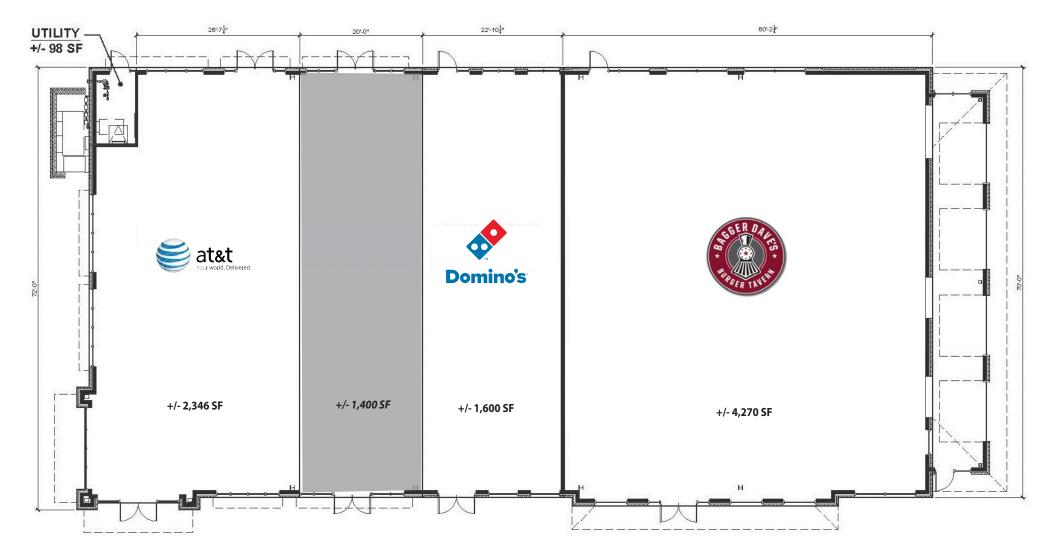

## FOR LEASE SHOPPES I AT CORNERSTONE

Centerville, OH 45440

- 1,400 +/- SF INLINE RETAIL SPACE for lease in 10,00 SF strip center
- LOCATED AT CORNERSTONE OF CENTERVILLE, a 156-acre Costco, Cabela's & Kroger-anchored mixed use development accommodating retail, restaurant, hotel and medical office users
- STRATEGIC LOCATION in the south Dayton market at I-675 & Wilmington Pike offering convenient access to/from Dayton's most desirable demographics of Centerville/Washington Twp., Kettering, Oakwood, Beavercreek and Bellbrook/Sugarcreek Twp.
- · IDEALLY SITUATED on a strong, well-established retail corridor
- **HIGH VISIBILITY** with direct frontage on Wilmington Pike providing over 31,000 vehicles per day
- CONVENIENT ACCESS VIA multiple signalized access points
- CORNERSTONE INCLUDES A 40-ACRE RESIDENTIAL COMPONENT providing 300 luxury apartment units, a 19-acre senior living community and 60 For Sale residential units
- JUST 1/2 MILE NORTH OF I-675 AND: Miami Valley Hospital South, a 750,000 SF hospital & medical office complex with over 450 employees; and Sinclair College South Campus, a 39-acre education, cultural & community center providing access to college & university classes, recreation, health services, cultural & performing arts activities
- CALL CHRIS CONLEY OR DANIELLE KUEHNLE at 937-910-0851 for more information