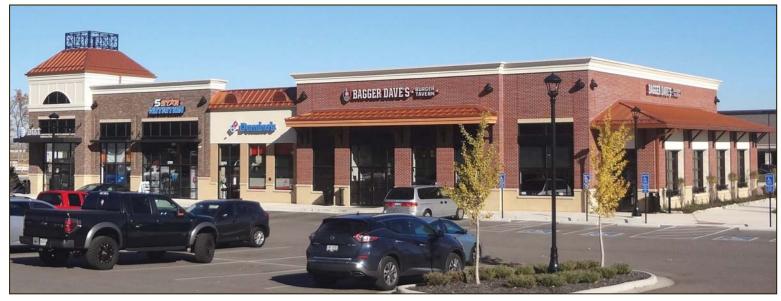

## FOR LEASE SHOPPES I AT CORNERSTONE

Centerville, OH 45440

- 1,400 +/- SF INLINE RETAIL SPACE for lease in 10,00 SF strip center
- LOCATED AT CORNERSTONE OF CENTERVILLE, a 156-acre Costco, Cabela's & Kroger-anchored mixed use development accommodating retail, restaurant, hotel and medical office users
- STRATEGIC LOCATION in the south Dayton market at I-675 & Wilmington Pike offering convenient access to/from Dayton's most desirable demographics of Centerville/Washington Twp., Kettering, Oakwood, Beavercreek and Bellbrook/Sugarcreek Twp.
- · IDEALLY SITUATED on a strong, well-established retail corridor
- **HIGH VISIBILITY** with direct frontage on Wilmington Pike providing over 31,000 vehicles per day
- CONVENIENT ACCESS VIA multiple signalized access points
- CORNERSTONE INCLUDES A 40-ACRE RESIDENTIAL COMPONENT providing 300 luxury apartment units, a 19-acre senior living community and 60 For Sale residential units
- JUST 1/2 MILE NORTH OF I-675 AND: Miami Valley Hospital South, a 750,000 SF hospital & medical office complex with over 450 employees; and Sinclair College South Campus, a 39-acre education, cultural & community center providing access to college & university classes, recreation, health services, cultural & performing arts activities
- CALL CHRIS CONLEY OR DANIELLE KUEHNLE at 937-910-0851 for more information