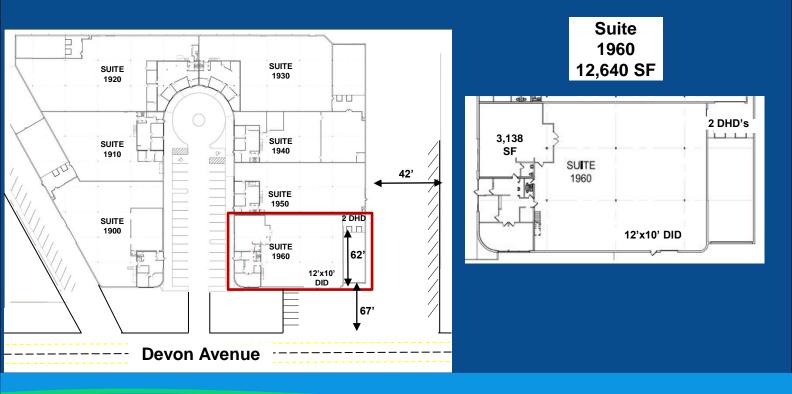

## 12,640 SF

#### **PROPERTY INFORMATION:**

- Total Available SF: 12,640 SF
  Office SF: 3,138 SF
- Lease Rate: Subject to Offer
- OPEX: \$4,455.60 per month

1

- Clear Height: 18'
- Grade Level Doors:
- Loading Docks: 2 Shared Docks
  - 800 Amps, 240 V
- Sprinkler: