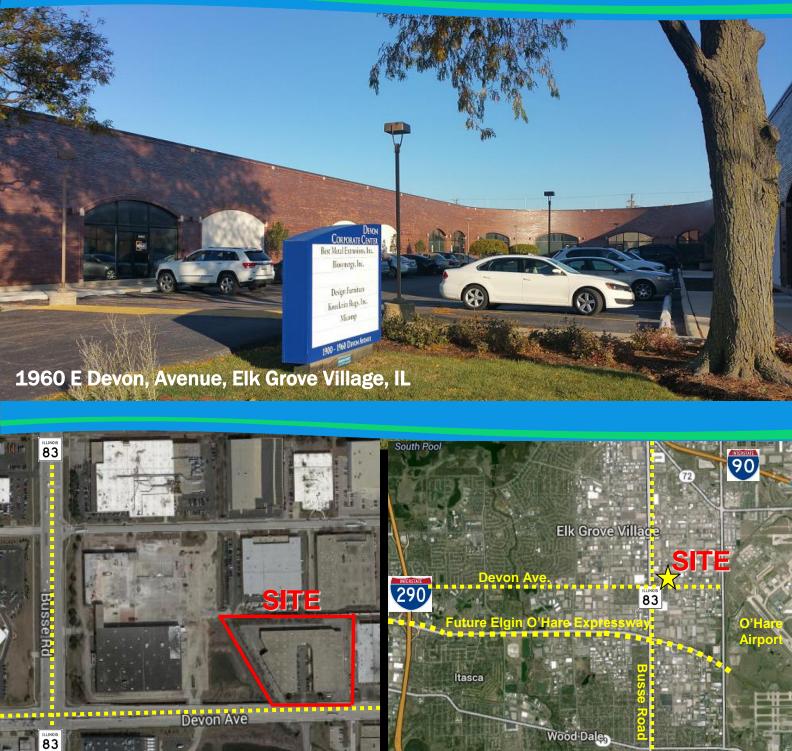

# **Devon Corporate Center**

#### **PROPERTY FEATURES:**

- Excellent O'Hare International Airport Area Location
- Easy Access to Major Expressways (I-90 and I-294)
- Recently Renovated Office Space

#### **PROPERTY INFORMATION:**

- Total Available SF: 12,640 SF
  Office SF: 3,138 SF
- Lease Rate: Subject to Offer
- OPEX: \$4,455.60 per month

1

- Clear Height: 18'
- Grade Level Doors:
- Loading Docks: 2 Shared Docks
  - 800 Amps, 240 V
- Sprinkler:

• Power:

- Yes I-2
- Zoning: I-• Parking: 1
  - 1.23 Spaces / 1000 SF