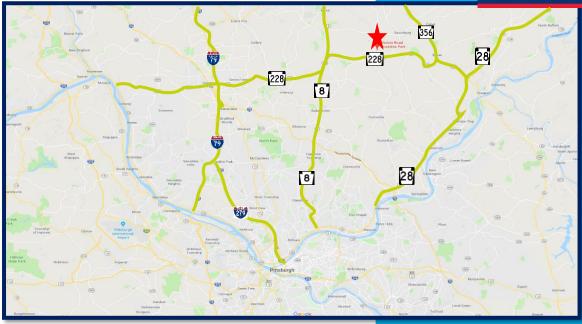

Located off of Route 228, east of Route 8

David Auel, CCIM
Vice President
D 412.944.2136
david.auel@avisonyoung.com

MANAGED COMPANIES 4 PPG Place Suite 300 Pittsburgh, PA 15222 T 412.944.2130

Partnership. Performance.