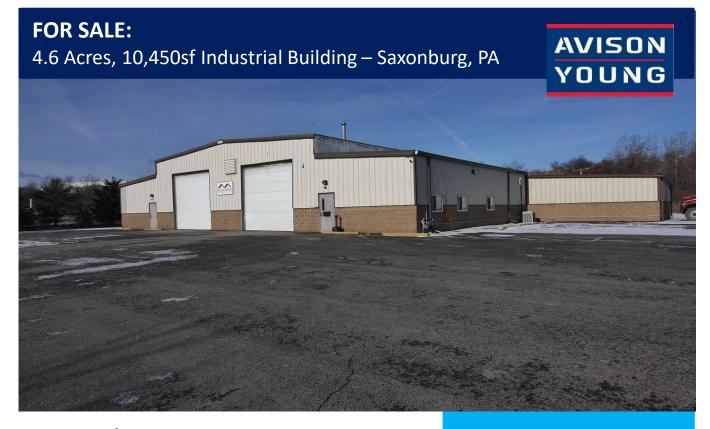

## **Property Overview:**

**Building:** Approximately 10,450 SF consisting of approximately:

- 4,000 +/- SF of office

5,000 SF of garage / warehouse1,450 +/- SF of shop/ storage area

**Features:** 1 ton jib crane, air-compressors,

18' plus clear height Two Drive through doors.

**Land:** 4.6 acres of usable land

**Zoning:** Industrial

**Use:** Truck maintenance / logistics

**Location:** Victory Industrial Park Saxonburg, Butler County

## 4.6 Acres, 10,450sf Industrial Building – Saxonburg, PA

Platinum member