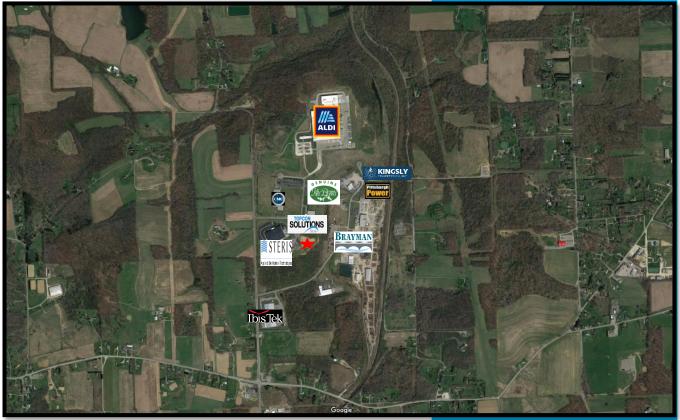

18' plus clear height Two Drive through doors.

**Land:** 4.6 acres of usable land

**Zoning:** Industrial

**Use:** Truck maintenance / logistics

**Location:** Victory Industrial Park Saxonburg, Butler County

Located off of Route 228, east of Route 8

David Auel, CCIM
Vice President
D 412.944.2136
david.auel@avisonyoung.com

MANAGED COMPANIES 4 PPG Place Suite 300 Pittsburgh, PA 15222 T 412.944.2130

Partnership. Performance.