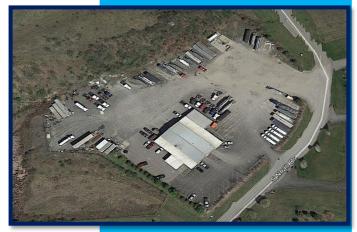

## **Property Overview:**

**Building:** Approximately 10,450 SF consisting of approximately:

- 4,000 +/- SF of office

5,000 SF of garage / warehouse1,450 +/- SF of shop/ storage area

**Features:** 1 ton jib crane, air-compressors,

18' plus clear height Two Drive through doors.

**Land:** 4.6 acres of usable land

**Zoning:** Industrial

**Use:** Truck maintenance / logistics

**Location:** Victory Industrial Park Saxonburg, Butler County