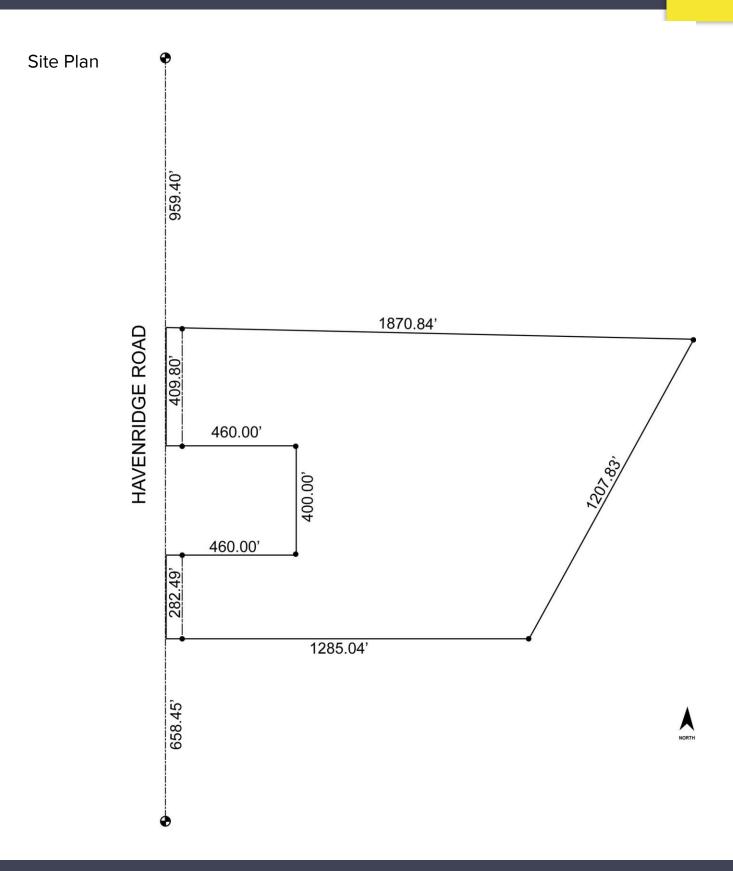

## HAVENRIDGE ROAD NEW HAVEN, MICHIGAN

VACANT LAND FOR SALE 35.34 Acres Available

## **PROPERTY FEATURES**

- 35.34 acres available
- Industrial zoning
- Property backs up to rail line
- Adjacent land uses include industrial, agricultural and residential
- Sale Price: \$1,060,200 (\$30,000/acre)