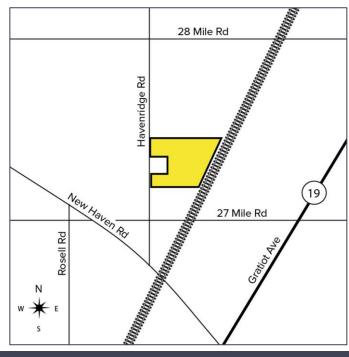

## HAVENRIDGE ROAD NEW HAVEN, MICHIGAN

VACANT LAND FOR SALE 35.34 Acres Available

## **PROPERTY FEATURES**

- 35.34 acres available
- Industrial zoning
- Property backs up to rail line
- Adjacent land uses include industrial, agricultural and residential
- Sale Price: \$1,060,200 (\$30,000/acre)