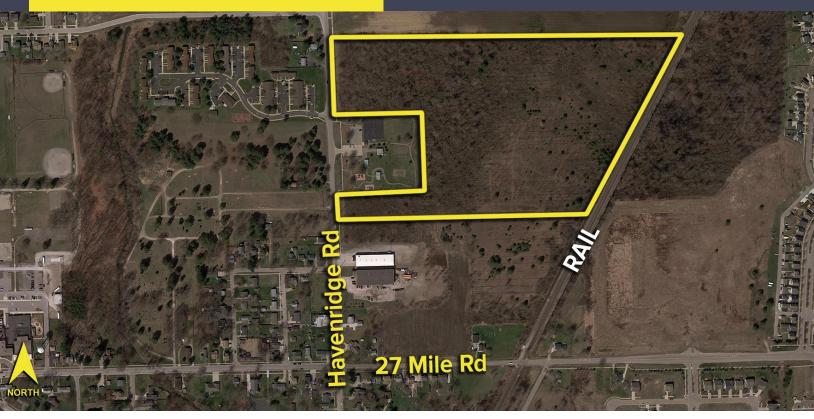

## HAVENRIDGE ROAD NEW HAVEN, MICHIGAN

VACANT LAND FOR SALE 35.34 Acres Available

## **PROPERTY FEATURES**

- 35.34 acres available
- Industrial zoning
- Property backs up to rail line
- Adjacent land uses include industrial, agricultural and residential
- Sale Price: \$1,060,200 (\$30,000/acre)