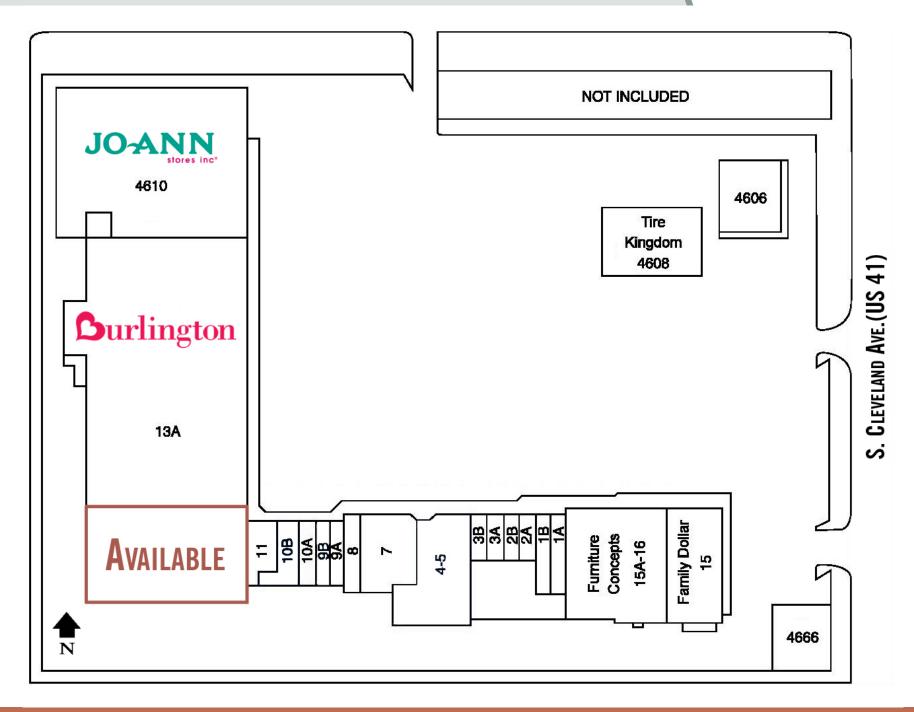

# PROPERTY HIGHLIGHTS

- AVAILABLE SPACE: 19,700 SF
- Located at the SWQ of S. Cleveland Ave. (US 41/SR 867) and Colonial Blvd. (SR 884) in South Plaza
- Co-Tenants Include: Furniture Concepts, Pet Kingdom, Sally Beauty, Eye Doctor's Optical Outlets, Beltone Hearing, Tire Kingdom, Ker's Wing House, Rita's Water Ice, and more