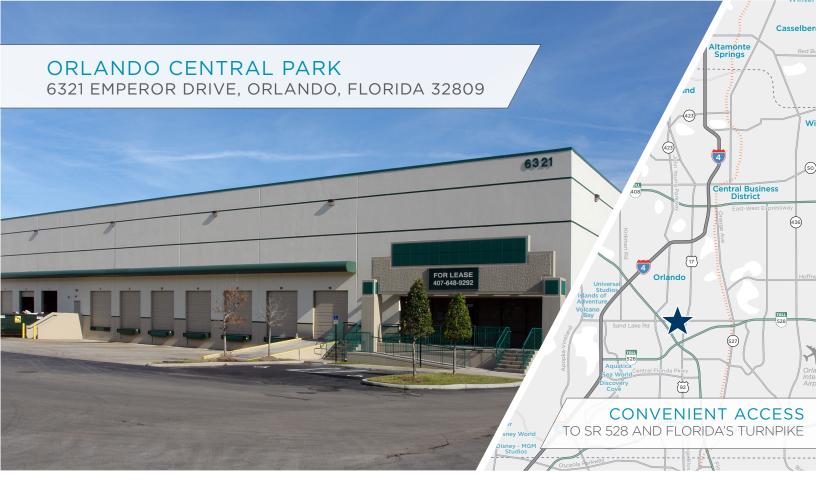

# 58,000 SF AVAILABLE SUITE 201-202

# SPACE HIGHLIGHTS

ASKING RATE WITHHELD **OPEX** \$2.14/PSF

WAREHOUSE SF 51,148SF

**LOADING DOORS** (13)- 9' X 10' DOCK (2)-RAMP

FIRE SUPRESSION ESFR OFFICE SF

6,852 SF

**PARKING RATIO** 0.50/1,000

**YEAR BUILT** 1997

**CLEAR HEIGHT** 24'-27'

**ZONING** IND-2/IND-3

**AVAILABILITY** IMMEDIATELY

## CONTACT INFORMATION

JARED BONSHIRE Managing Director +1 407 541 4414 iared.bonshire@cushwake. DAVID PEREZ Managing Director +1 407 541 4435 david.perez@cushwake.c TAYLOR ZAMBITO Associate

+1 407 541 4409 taylor.zambito@cushwake.com



©2020 Cushman & Wakefield. All rights reserved. The information contained in this communication is strictly confidential. This information has been obtained from sources believed to be reliable but has not been veri