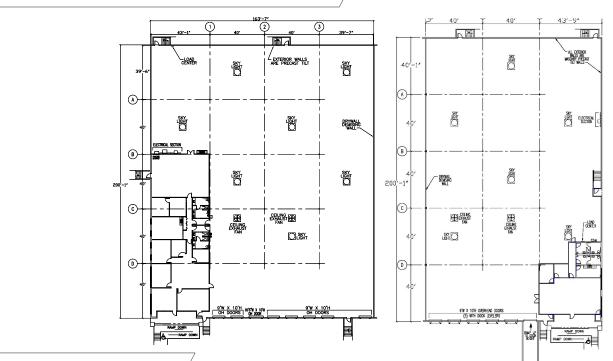

## SITE LAYOUT SUITE 201-202

**OFFICE PLAN** 

# SPACE HIGHLIGHTS

ASKING RATE WITHHELD **OPEX** \$2.14/PSF

WAREHOUSE SF 51,148SF

**LOADING DOORS** (13)- 9' X 10' DOCK (2)-RAMP

FIRE SUPRESSION ESFR OFFICE SF

6,852 SF

**PARKING RATIO** 0.50/1,000

**YEAR BUILT** 1997

**CLEAR HEIGHT** 24'-27'

**ZONING** IND-2/IND-3

**AVAILABILITY** IMMEDIATELY