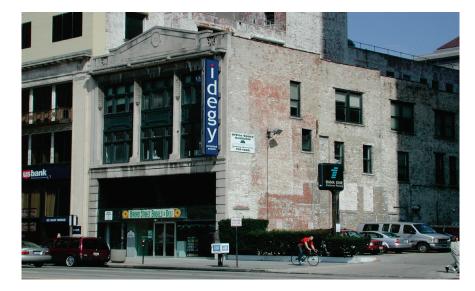

## 64 E. BROAD STREET COLUMBUS, OHIO 43215

OFFICE FOR SALE/LEASE 7,500 SF Available

Possible Signage Opportunity

## **TUCKERMAN BUILDING**

- Great owner occupant building with income from Broad Street Bagels (first floor tenant)
- Located across from Statehouse in heart of
  Downtown Columbus
- 9 parking spaces available
- 10,250 SF building