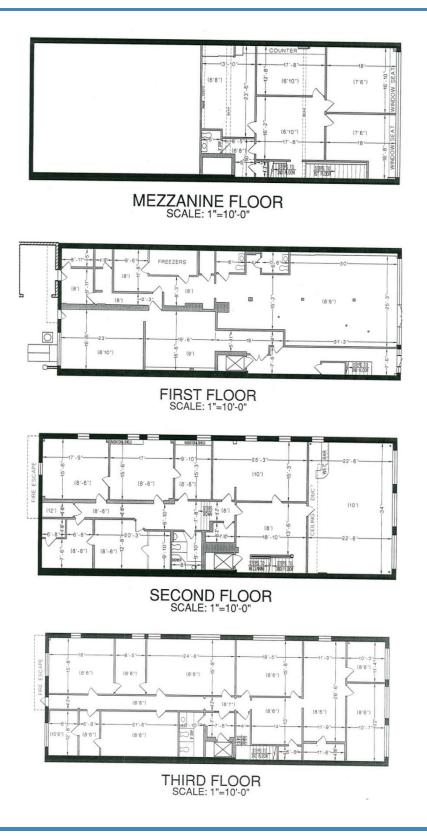

| OVERVIEW   |               |
|------------|---------------|
| AVAILABLE  | 7,500 SF      |
| LEASE RATE | \$7.00/SF FSG |
| SALE PRICE | \$1,400,000   |

For more information, please contact:

BRENT STAMM, CCIM Senior Vice President