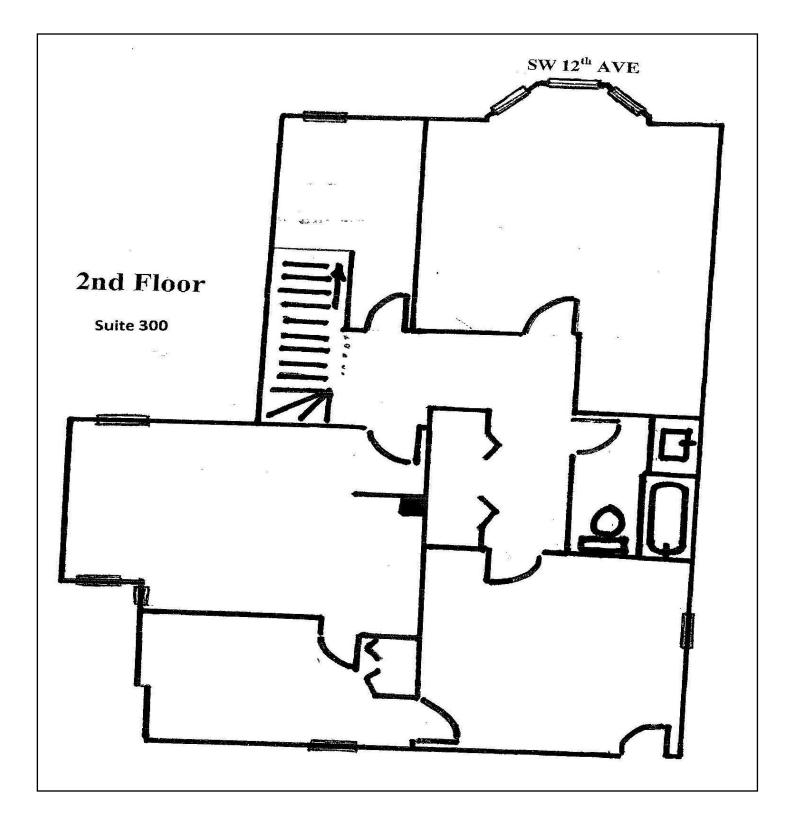

## 2nd Floor Office 1100 Sq. Ft. (Approximately)

- (2) free onsite parking spaces included (behind building). Additional rental surface parking lot behind building.
- Mixture of private offices, conference room, work areas and storage.
- Bathroom (with shower).
- Great location with onsite parking.