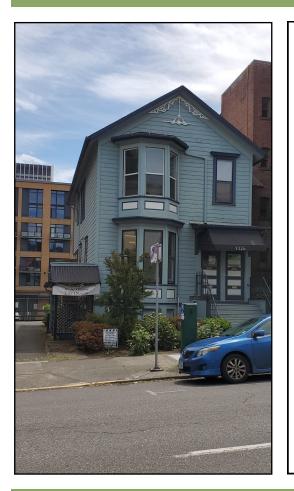

## <u>FOR LEASE</u> 1326 SW 12th Ave, Suite 300 Portland OR 97201 Between SW Columbia & SW Jefferson

## 2nd Floor Office 1100 Sq. Ft. (Approximately)

- (2) free onsite parking spaces included (behind building). Additional rental surface parking lot behind building.
- Mixture of private offices, conference room, work areas and storage.
- Bathroom (with shower).
- Great location with onsite parking.