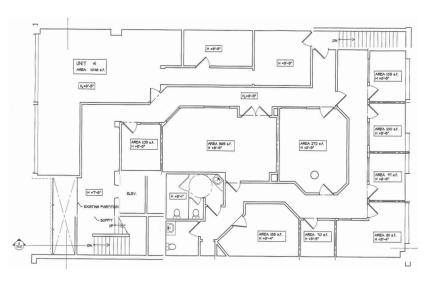

## FLOOR PLANS

GROUND FLOOR - 2,500 RSF (DIVISIBLE)

2<sup>ND</sup> FLOOR - 4,000 RSF

3<sup>RD</sup> FLOOR - 1,200 RSF