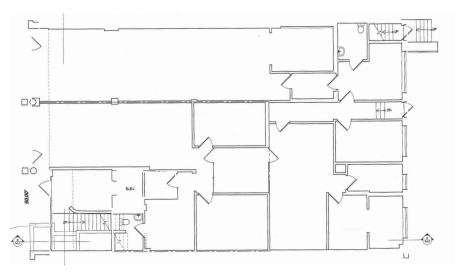

## FLOOR PLANS

GROUND FLOOR - 2,500 RSF (DIVISIBLE)

2<sup>ND</sup> FLOOR - 4,000 RSF

3<sup>RD</sup> FLOOR - 1,200 RSF