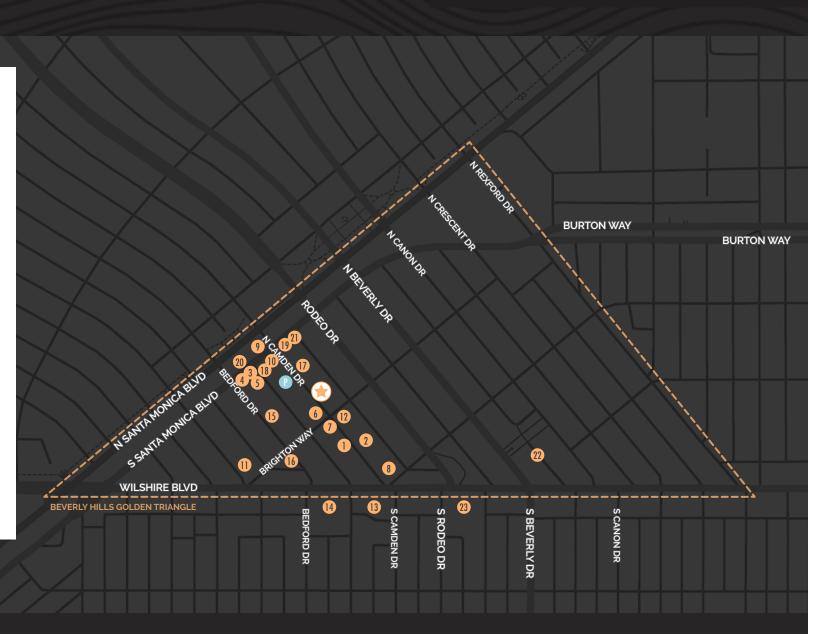

## **AMENITIES**

### SUBJECT PROPERTY

- 1. EQUINOX
- 2. MR. CHOW
- 3. LE PAIN QUOTIDIEN
- 4. FERRARINI
- 5. JOE & THE JUICE
- 6. VILLA BLANCA
- 7. BRIGHTON COFFEE SHOP
- 8. OCEAN PRIME
- 9. PANINI CAFÉ
- 10. WELLS FARGO
- 11. CITY NATIONAL BANK
- 12. TEUSCHER CHOCOLATES
- 13. BARNEY'S
- 14. SAKS 5TH AVE
- 15. PRESSED JUICERY
- 16. BEDFORD AND BURNS
- 17. GEGOSIAN GALLERY
- 18. LA COLOMBE
- 19. ONE WEST BANK
- 20. SPRINKLES
- 21. YU MI SUSHI
- 22. MONTAGE BEVERLY HILLS
- 23. BEVERLY WILSHIRE, A FOUR SEASONS HOTEL