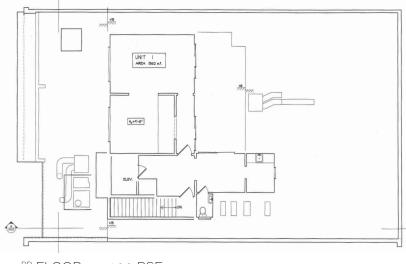

## FLOOR PLANS

GROUND FLOOR - 2,500 RSF (DIVISIBLE)

2<sup>ND</sup> FLOOR - 4,000 RSF

3<sup>RD</sup> FLOOR - 1,200 RSF