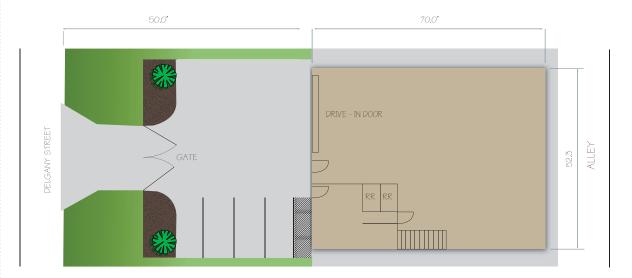

EXPENSES:      | \$2.27 NNN (2013 estimated)                                                                                        |
| RE TAXES:          | \$7,640.95                                                                                                         |
| LEASE RATE:        | \$4,500.00/Month NNN<br>(tenant is responsible for<br>real estate taxes, insurance<br>and common area maintenance) |

#### **BUILDING FEATURES:**

- :: Freestanding
- :: Central Denver location
- :: Fenced yard
- :: Fire sprinkler stubbed in
- :: Drive-in loading
- :: Easy access to I-25 and I-70
- :: Prime RiNo location

# Murray Platt, SIOR

First Vice President T 720.528.6413 murray.platt@cbre.com

## **Daniel Close**

Associate T 720.528.6342 daniel.close@cbre.com





#### **BUILDING PLAN**





FOR MORE INFORMATION PLEASE CONTACT

## **Murray Platt, SIOR**

First Vice President T 720.528.6413 murray.platt@cbre.com Daniel Close Associate T 720.528.6342 daniel.close@cbre.com

CBRE | 8390 E. Crescent Parkway | Suite 300 | Greenwood Village, CO 80111 | www.cbre.com/denver

© 2014 CBRE, Inc. The information above has been obtained from sources believed reliable. While we do not doubt its accuracy, we have not verified it and make no guarantee, warranty or representation about it. It is your responsibility to independently confirm its accuracy and completeness. All marks displayed on this document are the property of their respective owners.