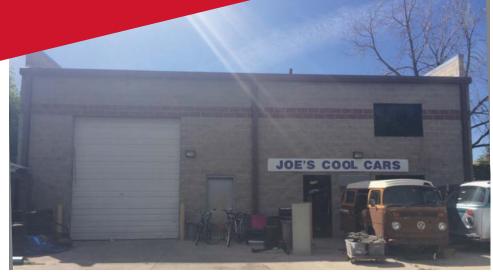

# FOR LEASE

IDEAL POSSIBILITIES: RESTAURANT, BIKE SHOP, BREWHOUSE, FURNITURE SALES, COLLABORATIVE OFFICE, PLATTE RIVER WATER SPORTS

#### **BUILDING FEATURES:**

- :: Freestanding
- :: Central Denver location
- :: Fenced yard
- :: Fire sprinkler stubbed in
- :: Drive-in loading
- :: Easy access to I-25 and I-70
- :: Prime RiNo location