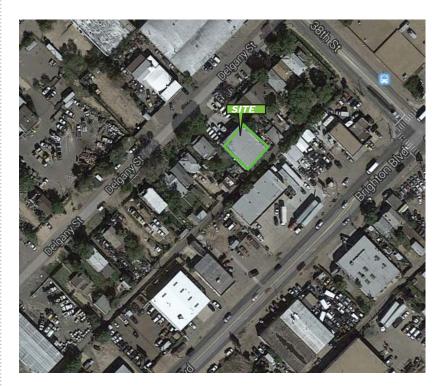

### LOCATION MAP

FOR MORE INFORMATION PLEASE CONTACT

| BUILDING SIZE:     | ±4,063 SF                                                                                                          |
|--------------------|--------------------------------------------------------------------------------------------------------------------|
| LAND AREA:         | ±7,813 SF                                                                                                          |
| LOADING:           | 1 drive-in (10′ x 12′)                                                                                             |
| CEILING CLEARANCE: | 18′                                                                                                                |
| ZONING:            | I-MX-5                                                                                                             |
| NNN EXPENSES:      | \$2.27 NNN (2013 estimated)                                                                                        |
| RE TAXES:          | \$7,640.95                                                                                                         |
| LEASE RATE:        | \$4,500.00/Month NNN<br>(tenant is responsible for<br>real estate taxes, insurance<br>and common area maintenance) |