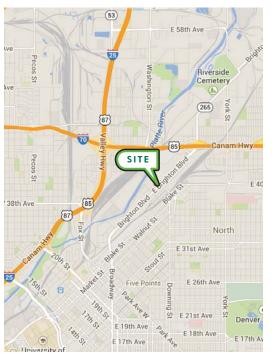

### LOCATION MAP

FOR MORE INFORMATION PLEASE CONTACT

| BUILDING SIZE:     | ±4,063 SF                                                                                                          |
|--------------------|--------------------------------------------------------------------------------------------------------------------|
| LAND AREA:         | ±7,813 SF                                                                                                          |
| LOADING:           | 1 drive-in (10′ x 12′)                                                                                             |
| CEILING CLEARANCE: | 18′                                                                                                                |
| ZONING:            | I-MX-5                                                                                                             |
| NNN EXPENSES:      | \$2.27 NNN (2013 estimated)                                                                                        |
| RE TAXES:          | \$7,640.95                                                                                                         |
| LEASE RATE:        | \$4,500.00/Month NNN<br>(tenant is responsible for<br>real estate taxes, insurance<br>and common area maintenance) |