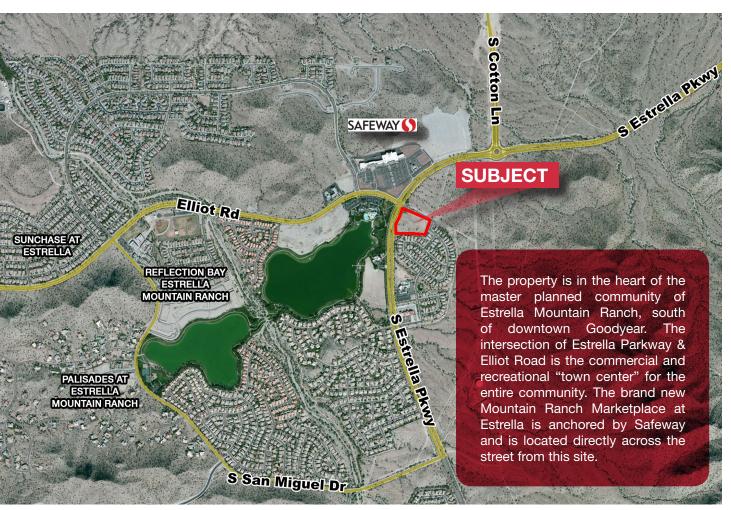

## COMMERCIAL LAND FOR SALE SEC Estrella Pkwy & Elliot Rd Goodyear, Arizona

#### PROPERTY INFORMATION

- Property Type: Commercial Land
- Parcel Size: ± 4.716 Acres (205,432 SF)
- Location: SEC Estrella Parkway & Elliot Road, Goodyear, Arizona
- Zoning: PAD (planned area development), City of Goodyear. Current zoning will allow multiple commercial and retail uses
- Restrictions to use prohibit retail shop space development in the internal portions of the property

### COMMERCIAL LAND FOR SALE SEC Estrella Pkwy & Elliot Rd Goodyear, Arizona

MOUNTAIN RANCH MARKETPLACE

SAFEWAY

SITE DATA PARCEL AREAS LOT 'T' AREA 51,040 S.F. (1.17 ACRES 44,880 S.F. (1.03 ACRES) LOT 2 AREA LOT Y AREA 109,019 S.F. (2.52 ACRES SITE AREA 205.640 S.F. (4.72 ACRES) 24,400 S.F. BUILDING ARE 11.8% S. COMPRA 187 SPACES PARKING RATIO 8.8/1.000 LOT Y FUTURE : 8.0/1.000 LOT 2 BANK LOT 7 MEDICAL OF : 1:100