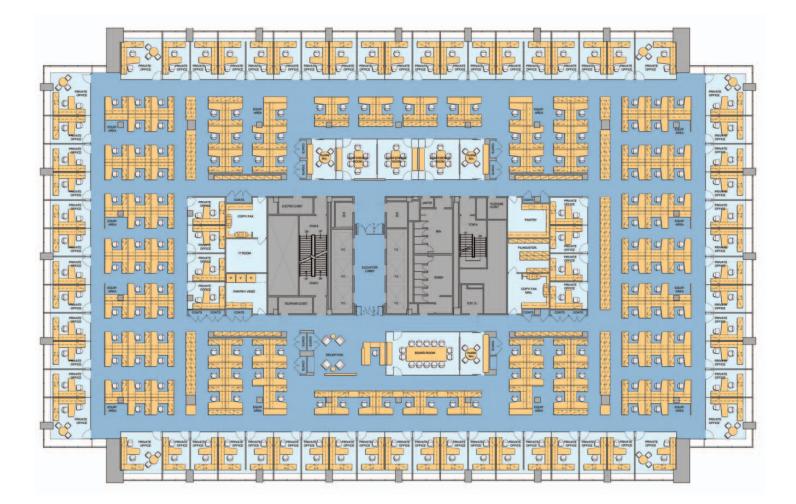

### FLOOR PLAN

#### FULL FLOOR TEST FIT

| SPACE TYPE                    | QUANTITY |
|-------------------------------|----------|
| PARTNER OFFICE                | 8        |
| MANAGER OFFICE                | 62       |
| WORKSTATIONS<br>(6'-0'X8'-0') | 136      |
| TOTAL                         | 206      |