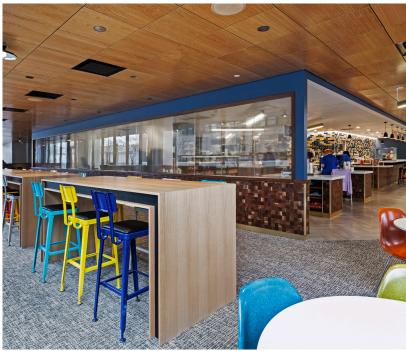

#### **FEATURES:**

- Multi-million dollar capital improvement plan recently completed including expanded and updated cafeteria, enhanced lobby finishes, parking garage renovations, and elevator upgrades and a new chiller
- Shuttle service to White Plains train station
- 2,550 parking spaces in attached garage and parking annex
- Full-service cafeteria and conference centers
- 24/7 building security with proximity card access control
- Two emergency generators
- Dual POE for telecommunications services
- Located within a 5-minute walk to all major retail
- BOMA Award / Energy Star Certified

## **PROPERTY** IMAGES