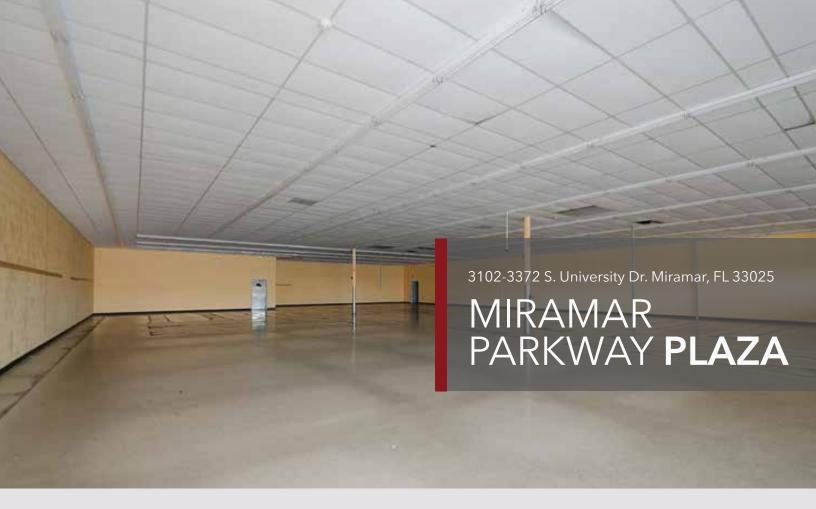

## **BUILD-TO-SUIT OPPORTUNITY**

Great space ideal for Medical, retail or office use, from 10,000 to 14,000 sq.ft., with ample parking, great visibility and high traffic count.

Tenants include: Presidente Supermarket, McDonalds, AutoZone, Foot Locker, Little Caesars, Subway, The Check Cashing Store, among other well known franchises