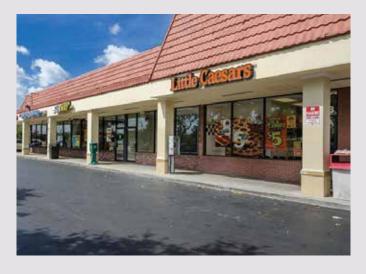

## **BUILD-TO-SUIT OPPORTUNITY**

Great space ideal for Medical, retail or office use, from 10,000 to 14,000 sq.ft., with ample parking, great visibility and high traffic count.

Tenants include: Presidente Supermarket, McDonalds, AutoZone, Foot Locker, Little Caesars, Subway, The Check Cashing Store, among other well known franchises