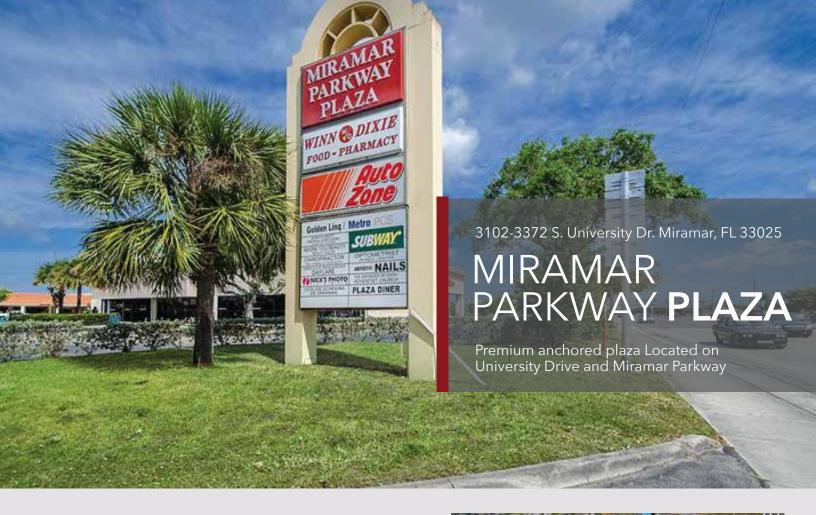

## FOR **LEASE**

SPACES FROM 1,200 TO 10,000 SQ.FT

Miramar Parkway Plaza is currently a 148,541 sq.ft. Community Center located on a 16 acre site at the Southwest Corner of S. University Dr. and Miramar Parkway.