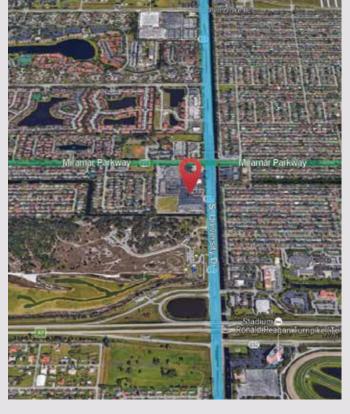

## FOR **LEASE**

SPACES FROM 1,200 TO 10,000 SQ.FT

Miramar Parkway Plaza is currently a 148,541 sq.ft. Community Center located on a 16 acre site at the Southwest Corner of S. University Dr. and Miramar Parkway.

Additional vacant lot of approximately two acres on which approximately 32,000 square feet of Retail Space can be built or a Land Lease can be considered as well..

For more information contact

Julian **Huzenman ♥** (786) 300.1896 **□** (305) 773.1213 Julian@fiprealty.com