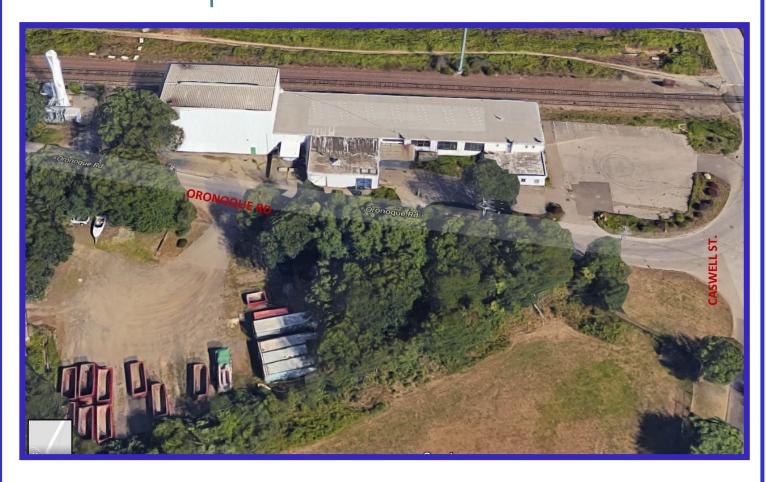

## Industrial/Manufacturing 1240 Oronoque Rd, Milford **Available for Lease and Sale**

## Industrial/Manufacturing/Office

**Building:** 

First Floor - 17,300 SF Office - 974 SF

Parking: Entire Lot 30+ 1.5 Acres: Power: 480 Volt 208 3-Phase Crane: **Property Includes two (2) 5-Ton Cranes** 