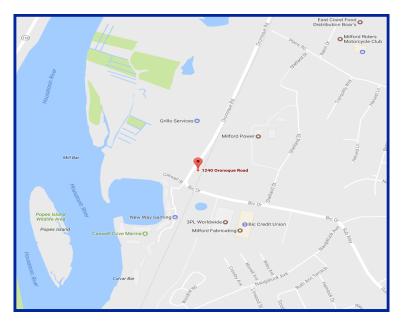

## Industrial/Manufacturing 1240 Oronoque Rd, Milford **Available for Lease and Sale**

## Industrial/Manufacturing/Office

| Building:       | Class C                 |
|-----------------|-------------------------|
| Available: Year | 17,300 SF               |
| Built: Zone:    | 1946                    |
| Dock:           | HDD                     |
|                 | 1 Exterior, 4 Drive-ins |
| Ceiling:        | Section 1: 16.6' Clear  |
|                 | Section 2: 20' Clear    |
|                 | Section 3: 43' Clear    |
|                 |                         |
| Lease Rate:     | \$5.00 SF NET           |
| Location:       | 2 miles from I-95,      |
|                 | Exit 35.                |
|                 |                         |