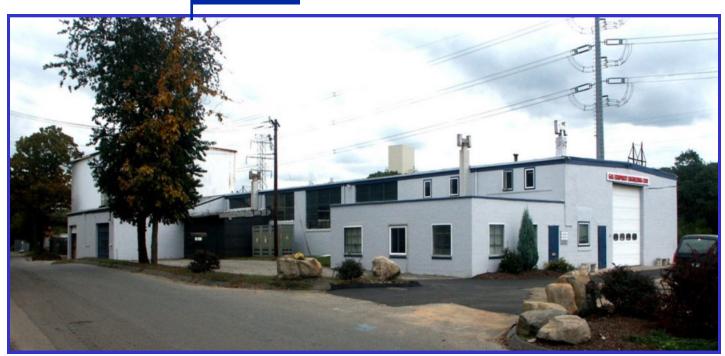

## IndustrialManufacturing 1240 Oronoque Rd, Milford Available for Lease and Sale

## Industrial/Manufacturing/Office

| Building:       | Class C                 |
|-----------------|-------------------------|
| Available: Year | 17,300 SF               |
| Built: Zone:    | 1946                    |
| Dock:           | HDD                     |
|                 | 1 Exterior, 4 Drive-ins |
| Ceiling:        | Section 1: 16.6' Clear  |
|                 | Section 2: 20' Clear    |
|                 | Section 3: 43' Clear    |
|                 |                         |
| Lease Rate:     | \$5.00 SF NET           |
| Location:       | 2 miles from I-95,      |
|                 | Exit 35.                |
|                 |                         |