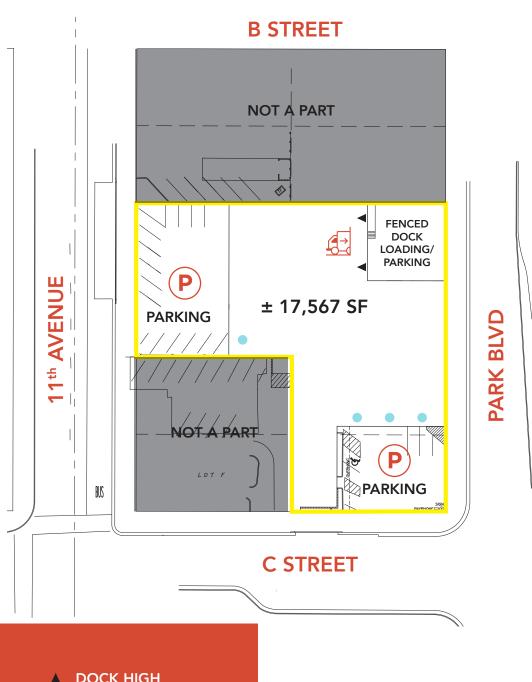

#### For Lease

Total Building Size: ±17,567 SF

Total Land Area: ±30,126 SF

Loading: 3 Grade Level (C Street), 1 Grade Level (11th St.), 2 Dock High (Park)

Fire Sprinklers

On-Site Parking: 18 stalls

Clear Height: ±21'

Existing Pole Sign

Adjacent to City College Transit Station

Traffic Count: 20,116 ADT

Lease Rate: \$1.00/SF, NNN

- ▲ DOCK HIGH
- GROUND LEVEL