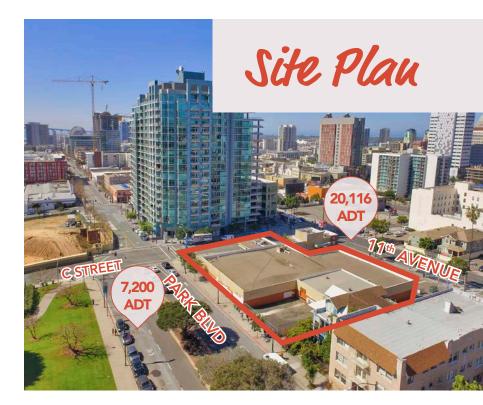

Existing Pole Sign

Adjacent to City College Transit Station

Traffic Count: 20,116 ADT

Lease Rate: \$1.00/SF, NNN

- ▲ DOCK HIGH
- GROUND LEVEL