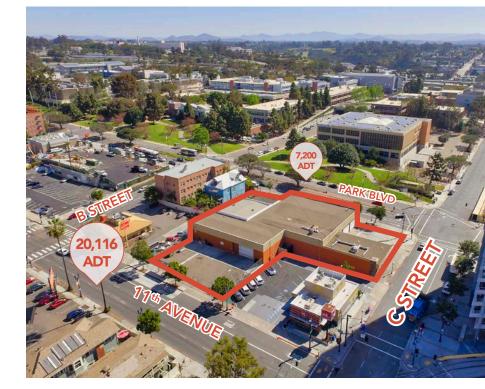

Existing Pole Sign

Adjacent to City College Transit Station

Traffic Count: 20,116 ADT

Lease Rate: \$1.00/SF, NNN

- ▲ DOCK HIGH
- GROUND LEVEL