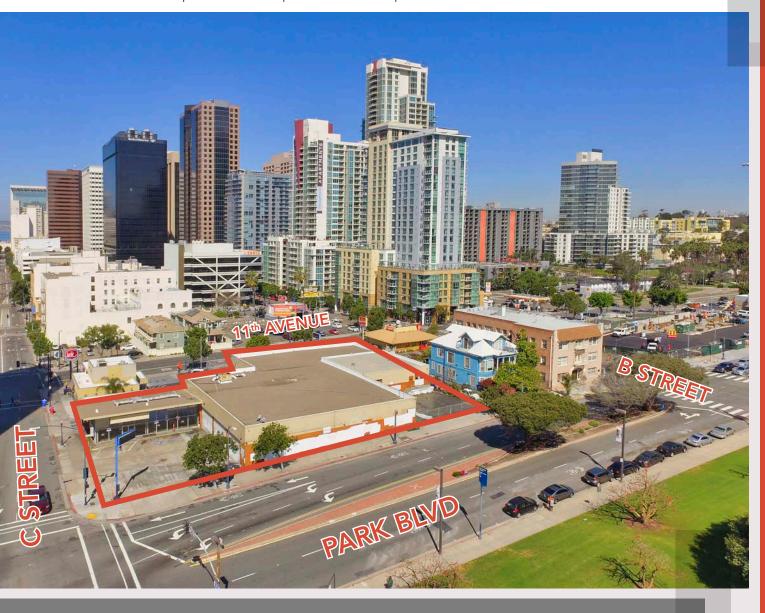

# EAST VILLAGE Freestanding Building

PROMINENT CORNER LOCATION | 1131-1136 C STREET, SAN DIEGO, CA 92101

#### For Lease

Total Building Size: ±17,567 SF

Total Land Area: ±30,126 SF

Loading: 3 Grade Level (C Street), 1 Grade Level (11th St.), 2 Dock High (Park)

Fire Sprinklers

On-Site Parking: 18 stalls

Clear Height: ±21'

Existing Pole Sign

Adjacent to City College Transit Station

Traffic Count: 20,116 ADT

Lease Rate: \$1.00/SF, NNN

- ▲ DOCK HIGH
- GROUND LEVEL