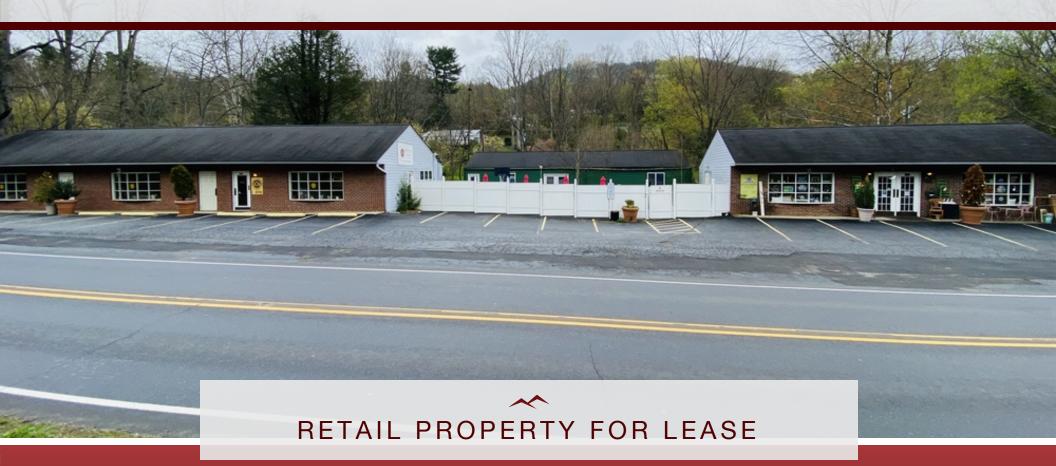

#### EXECUTIVE SUMMARY

#### **PROPERTY OVERVIEW**

Unique property situated with 3 other buildings on 0.75 acres 10 minutes from downtown Asheville in the Town of Woodfin. Building 1 is nicely appointed with modern finishes. The rear of the property includes a private landscaped outdoor area with creek running through. The property is adaptable for many uses, including general office, education, veterinary, cafe, brewery/distillery, etc.