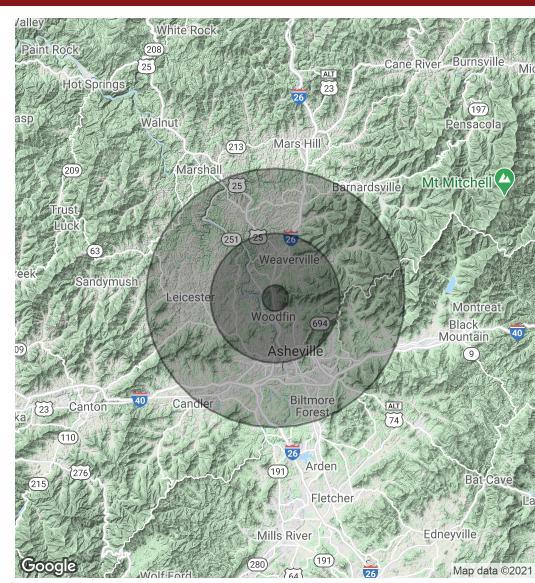

#### **DEMOGRAPHICS MAP & REPORT**

| POPULATION                              | 1 MILE               | 5 MILES                  | 10 MILES                  |
|-----------------------------------------|----------------------|--------------------------|---------------------------|
| Total Population                        | 2,243                | 63,912                   | 168,085                   |
| Average age                             | 44.9                 | 39.7                     | 39.8                      |
| Average age (Male)                      | 44.1                 | 37.9                     | 38.3                      |
| Average age (Female)                    | 46.6                 | 41.4                     | 41.3                      |
|                                         |                      |                          |                           |
|                                         |                      |                          |                           |
| HOUSEHOLDS & INCOME                     | 1 MILE               | 5 MILES                  | 10 MILES                  |
| HOUSEHOLDS & INCOME<br>Total households | <b>1 MILE</b><br>959 | <b>5 MILES</b><br>27,292 | <b>10 MILES</b><br>72,274 |
|                                         |                      |                          |                           |
| Total households                        | 959                  | 27,292                   | 72,274                    |