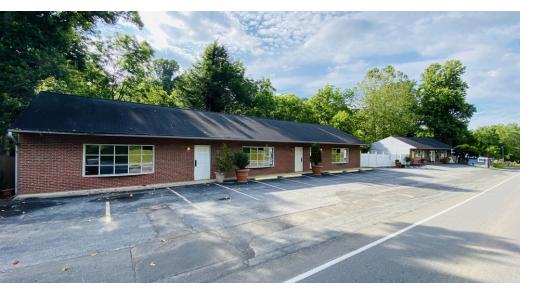

#### **PROPERTY OVERVIEW**

Unique property situated with 3 other buildings on 0.75 acres 10 minutes from downtown Asheville in the Town of Woodfin. Building 1 is nicely appointed with modern finishes. The rear of the property includes a private landscaped outdoor area with creek running through. The property is adaptable for many uses, including general office, education, veterinary, cafe, brewery/distillery, etc.