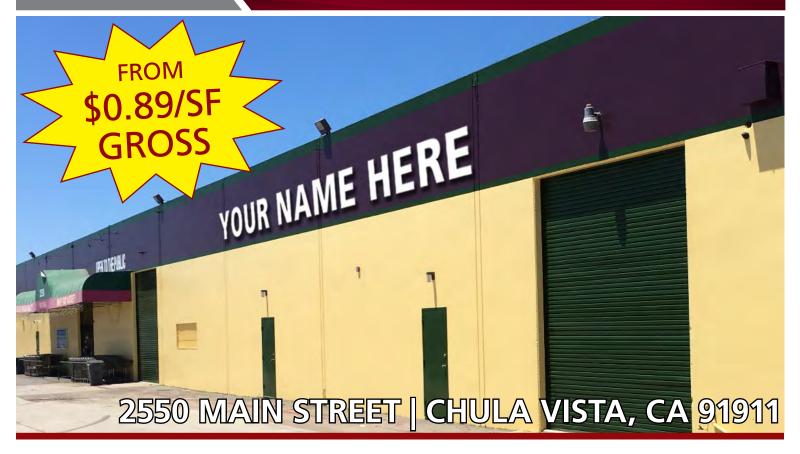

### ±15,000 SF RETAIL BUILDING LOCATION, LOCATION, LOCATION!!

## **PROPERTY HIGHLIGHTS**

- Just East of Hwy-5
- 10 Minutes from US/Mexico Border Crossing
- 10 Minutes From Downtown San Diego
- 2 Drive-In Truck Doors
- 3 Private Offices, and 3 Restrooms

- Warehouse Lighting
- Fire Sprinklers
- Skylights
- Also Near Hwy-805 & Hwy-905
- Fenced Yard
- 20ft Ceiling Height

#### ASKING RATE: FROM \$0.89/SF GROSS

## APPROX. 15,000 SF TOTAL

All information furnished regarding property for sale, rental or financing is from sources deemed reliable, but no warranty or representation is made to the accuracy thereof and same is submitted to errors, omissions, change of price, rental or other conditions prior to sale, lease or financing or withdrawal without notice. No liability of any kind is to be imposed on the broker herein.