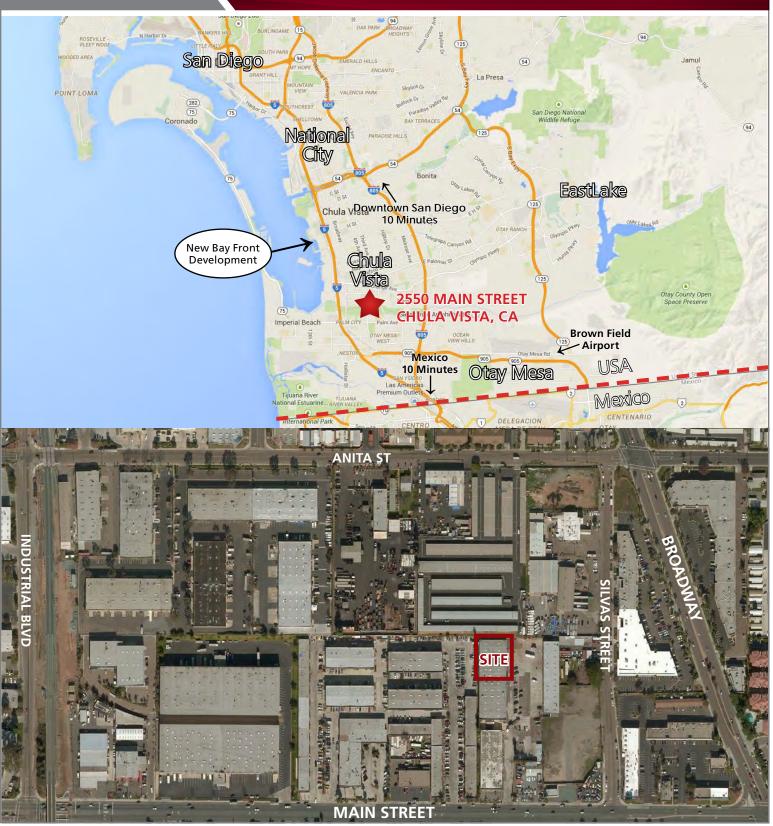

## **PROPERTY HIGHLIGHTS**

- Just East of Hwy-5
- 10 Minutes from US/Mexico Border Crossing
- 10 Minutes From Downtown San Diego
- 2 Drive-In Truck Doors
- 3 Private Offices, and 3 Restrooms

- Warehouse Lighting
- Fire Sprinklers
- Skylights
- Also Near Hwy-805 & Hwy-905
- Fenced Yard
- 20ft Ceiling Height