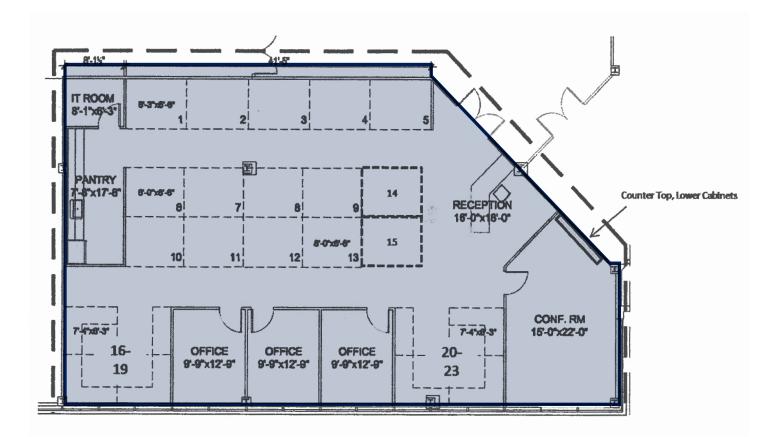

## 2nd Floor Suite 210: 3,405 sf

Doug Eliot, Principal D 703 760 9063 C 703 963 2062 doug.eliot@avisonyoung.com James Palmer, Principal D 703 760 9081 C 703 973 4069 james.palmer@avisonyoung.com