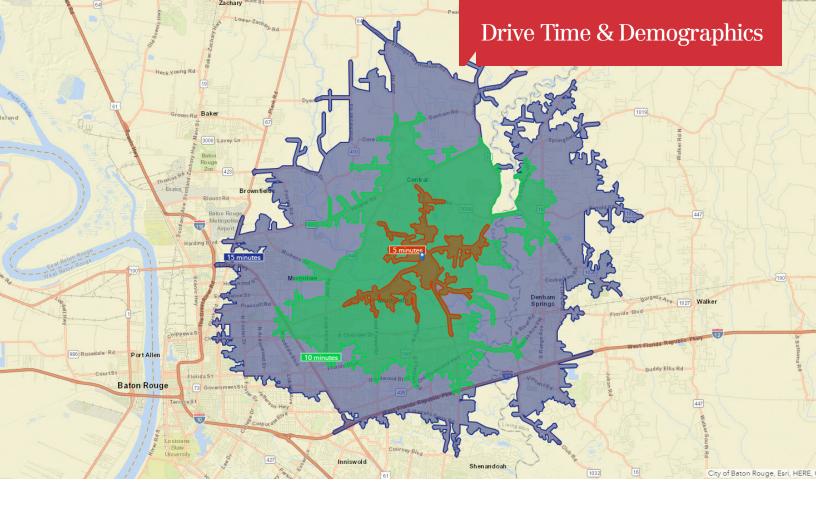

# **Additional Photos**

NILatter&Blum

NALatter&Blum

|                      | 1 Mile    | 5 Miles   | 10 Miles  |
|----------------------|-----------|-----------|-----------|
| Total Households     | 649       | 29,908    | 146,922   |
| Total Persons Per Hh | 2.7       | 2.8       | 2.6       |
| Average Hh Income    | \$77,561  | \$61,761  | \$63,067  |
| Average House Value  | \$147,805 | \$147,224 | \$196,063 |
|                      | 1 Mile    | 5 Miles   | 10 Miles  |
| Total Population     | 1,784     | 82,486    | 388,956   |
| Median Age           | 39.5      | 34.5      | 34.9      |
| Median Age (Male)    | 39.0      | 33.3      | 33.0      |
|                      |           |           |           |