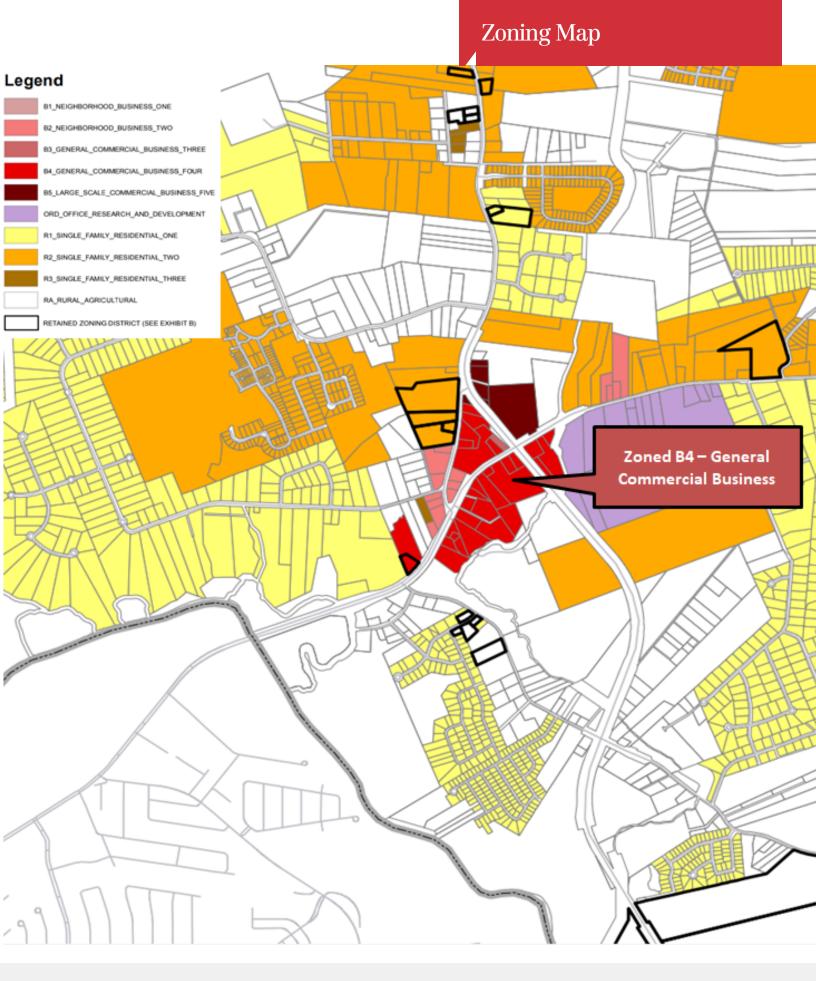

# **Property Highlights**

- ±43.456 Acres of Vacant land
- Additional ±1.325 Acres Included with a House and Pool
- B4 Zoning General Commercial Business Four
- Development Opportunity
- Two Potential Access Points
- Located between Greenwell Springs Rd and Central Thruway