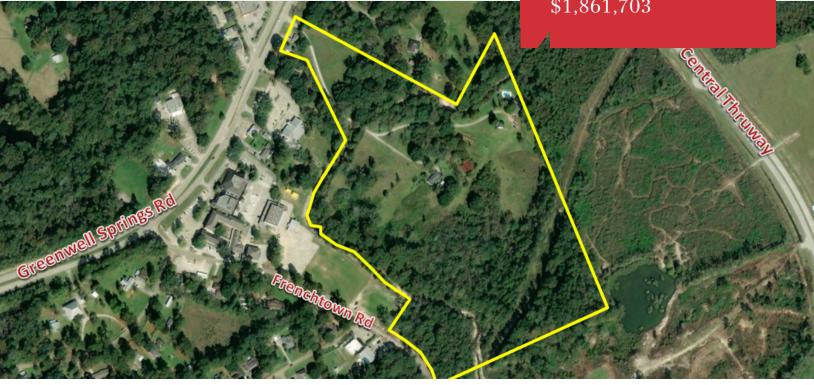

# **Property Highlights**

- ±43.456 Acres of Vacant land
- Additional ±1.325 Acres Included with a House and Pool
- B4 Zoning General Commercial Business Four
- Development Opportunity
- Two Potential Access Points
- Located between Greenwell Springs Rd and Central Thruway

## Sale Price

\$1,861,703