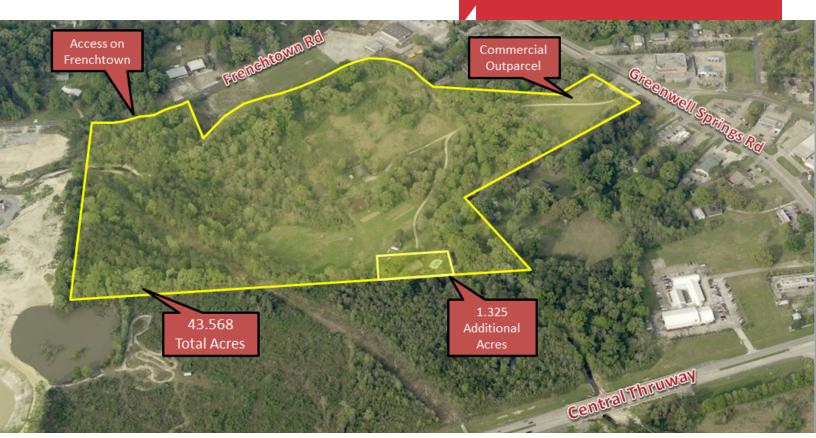

# **Property Highlights**

- ±43.456 Acres of Vacant land
- Additional ±1.325 Acres Included with a House and Pool
- B4 Zoning General Commercial Business Four
- Development Opportunity
- Two Potential Access Points
- Located between Greenwell Springs Rd and Central Thruway