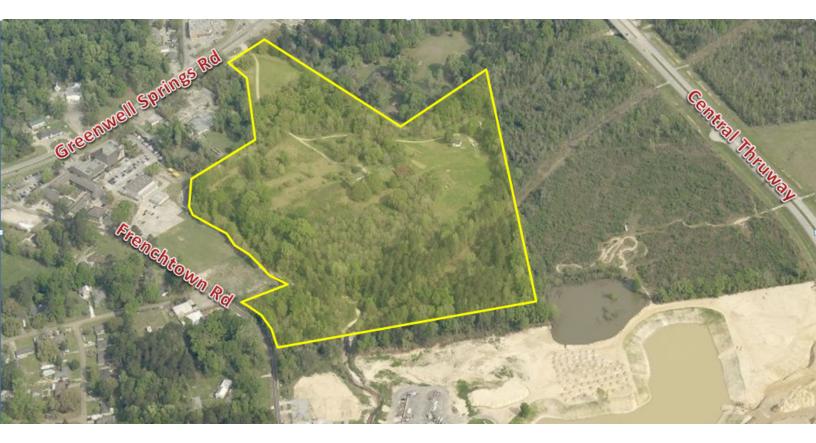

# **Property Highlights**

- ±43.456 Acres of Vacant land
- Additional ±1.325 Acres Included with a House and Pool
- B4 Zoning General Commercial Business Four
- Development Opportunity
- Two Potential Access Points
- Located between Greenwell Springs Rd and Central Thruway