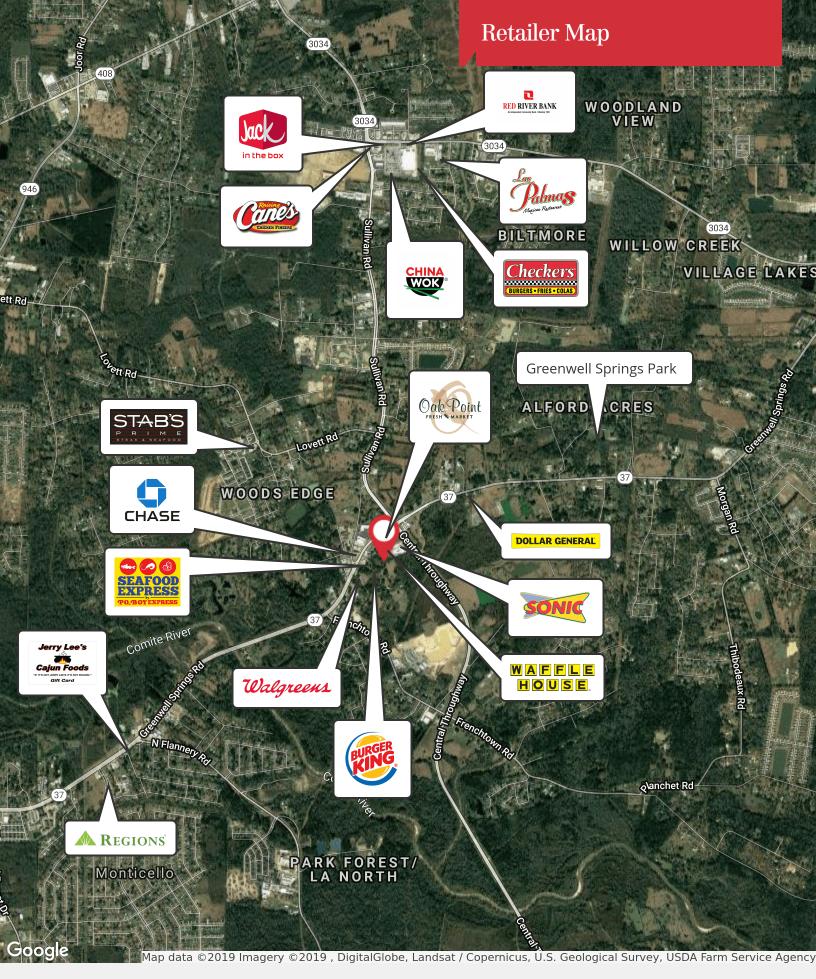

# **Additional Photos**

NILatter&Blum

NALatter&Blum

|                      | 1 Mile    | 5 Miles   | 10 Miles  |
|----------------------|-----------|-----------|-----------|
| Total Households     | 649       | 29,908    | 146,922   |
| Total Persons Per Hh | 2.7       | 2.8       | 2.6       |
| Average Hh Income    | \$77,561  | \$61,761  | \$63,067  |
| Average House Value  | \$147,805 | \$147,224 | \$196,063 |
|                      | 1 Mile    | 5 Miles   | 10 Miles  |
| Total Population     | 1,784     | 82,486    | 388,956   |
| Median Age           | 39.5      | 34.5      | 34.9      |
| Median Age (Male)    | 39.0      | 33.3      | 33.0      |
|                      |           |           |           |