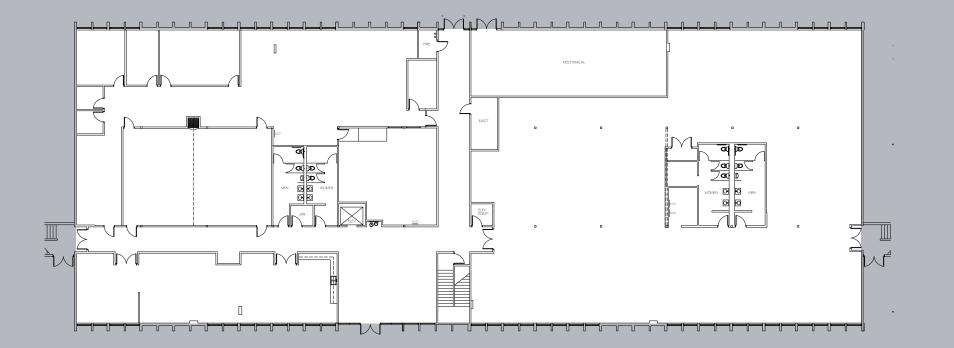

### ±21,218 SF

### 1<sup>st</sup> floor SPACE AVAILABLE

<S  $\mathbf{D}$  $\mathbf{D}$  $\bigcirc$ Ζ  $\square$ G AVE