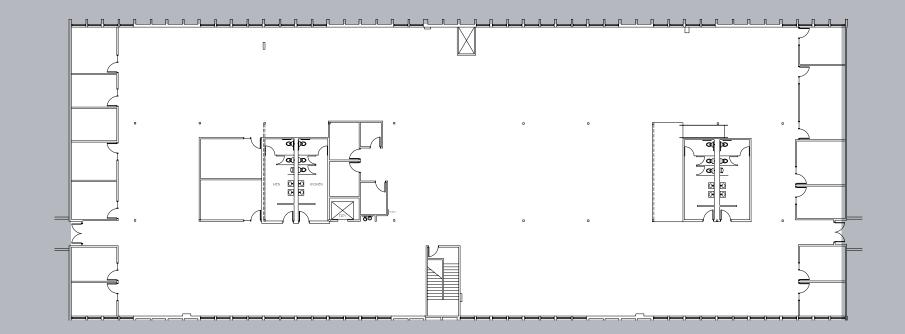

### ±21,177 SF

### 2ND FLOOR SPACE AVAILABLE

INTERIOR

70 D I S

EXTERIOR

COMPLEX