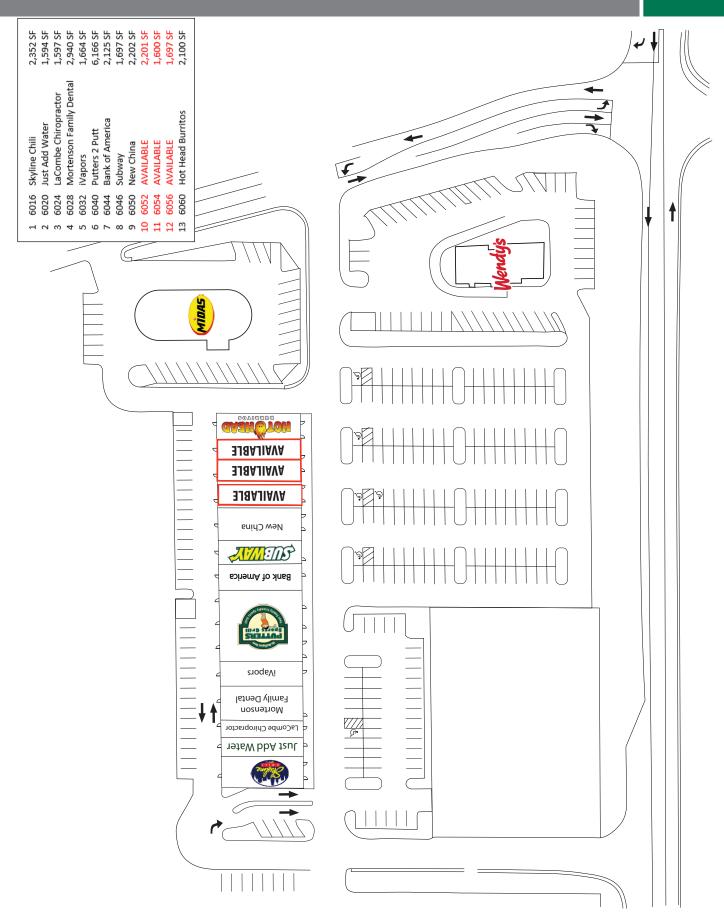

### **SHOPPES AT GRANDIN**

Maineville, Ohio

1,600 SF & 5,498 SF space available with great visibility from State Route

#### HIGHLIGHTS

- Strong demographics with household incomes in excess of \$113,000 within a three mile radius
- Small shop spaces available from 1,600 5,498 SF
- Located off State Route 48 with over 16,000 vehicles per day
- Great neighborhood shopping center
- Strong co-tenancy with many national and regional tenants
- Located across the street from Kroger