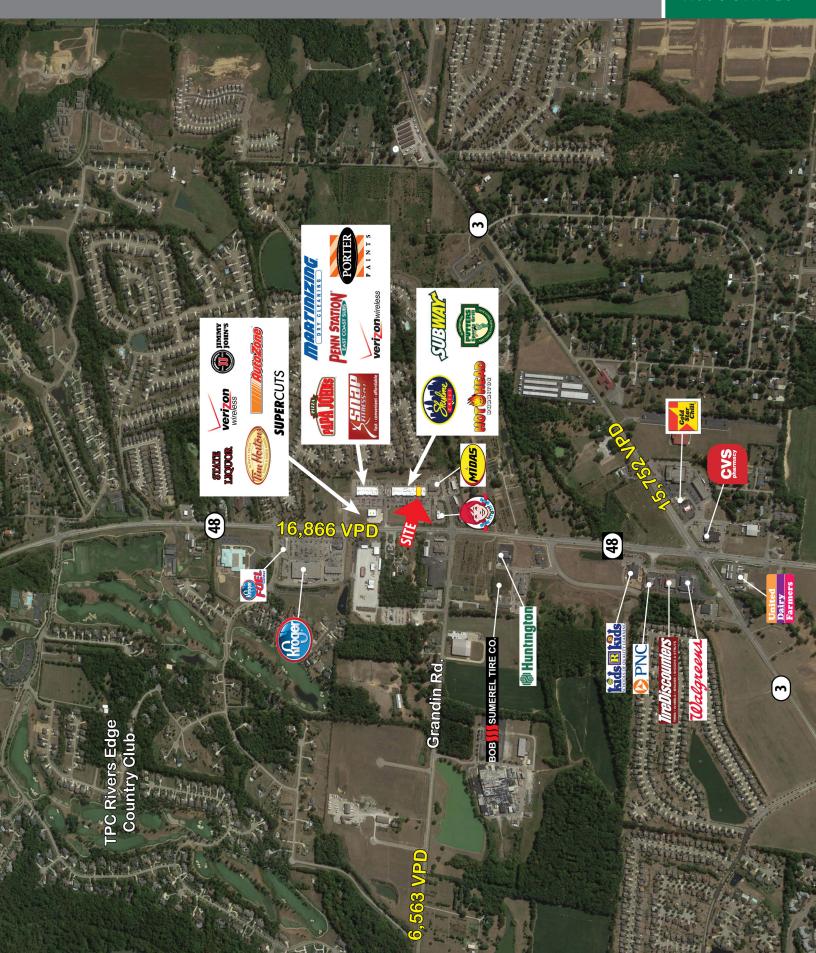

#### LOCATION

6064 Ohio 48 | Maineville, Ohio 45039

#### HIGHLIGHTS

- Strong demographics with household incomes in excess of \$113,000 within a three mile radius
- Small shop spaces available from 1,600 5,498 SF
- Located off State Route 48 with over 16,000 vehicles per day
- Great neighborhood shopping center
- Strong co-tenancy with many national and regional tenants
- Located across the street from Kroger