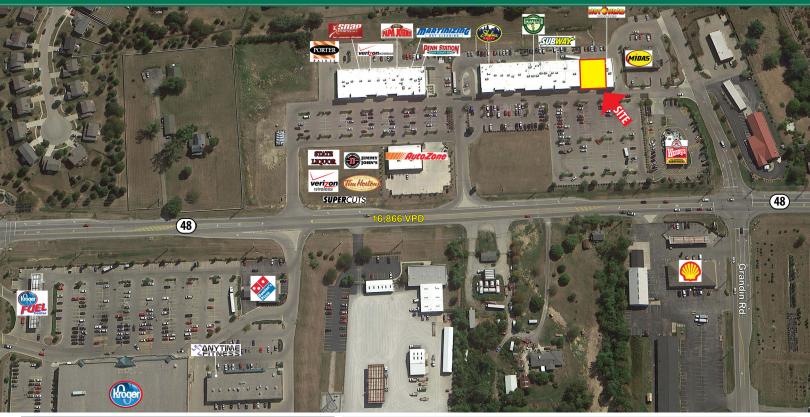

#### LOCATION

6064 Ohio 48 | Maineville, Ohio 45039

#### HIGHLIGHTS

- Strong demographics with household incomes in excess of \$113,000 within a three mile radius
- Small shop spaces available from 1,600 5,498 SF
- Located off State Route 48 with over 16,000 vehicles per day
- Great neighborhood shopping center
- Strong co-tenancy with many national and regional tenants
- Located across the street from Kroger