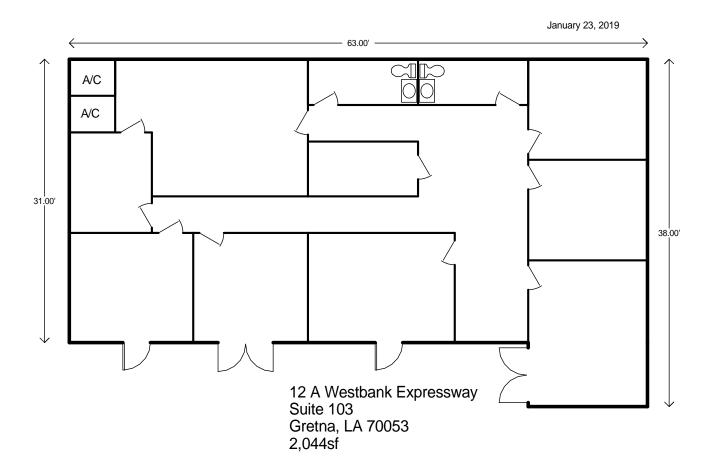

## *For Lease Office Space Medical/Dental*

| Location:   | 12-A Westbank Expwy, Gretna, LA 70053<br>(Near Crescent City Connection)                                                                                           |
|-------------|--------------------------------------------------------------------------------------------------------------------------------------------------------------------|
| Suite 103:  | 2,000sf space on the 1 <sup>st</sup> floor with multiple doors directly to outside. 7 large offices with open areas. 2 private Restrooms. Asking \$2,500 per month |
| Suite 201:  | 2,200sf former Dental Office. Walk in condition. 2 <sup>nd</sup> floor with elevator access. Asking \$2,350 per month                                              |
| Additional: | <ul> <li>Water &amp; electric by Tenant</li> <li>Suites may be subdivided</li> <li>Tenant responsible for its own Janitorial</li> </ul>                            |