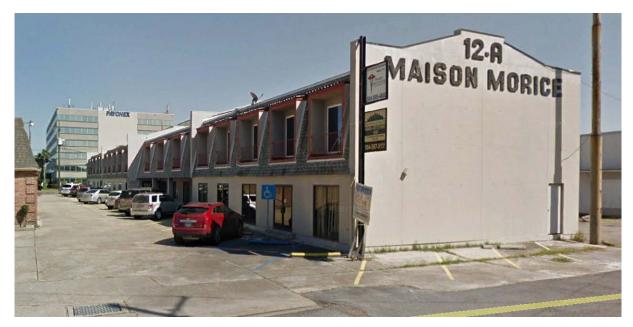

## *For Lease Office Space Medical/Dental*

| Location:   | 12-A Westbank Expwy, Gretna, LA 70053<br>(Near Crescent City Connection)                                                                                           |
|-------------|--------------------------------------------------------------------------------------------------------------------------------------------------------------------|
| Suite 103:  | 2,000sf space on the 1 <sup>st</sup> floor with multiple doors directly to outside. 7 large offices with open areas. 2 private Restrooms. Asking \$2,500 per month |
| Suite 201:  | 2,200sf former Dental Office. Walk in condition. 2 <sup>nd</sup> floor with elevator access. Asking \$2,350 per month                                              |
| Additional: | <ul> <li>Water &amp; electric by Tenant</li> <li>Suites may be subdivided</li> <li>Tenant responsible for its own Janitorial</li> </ul>                            |